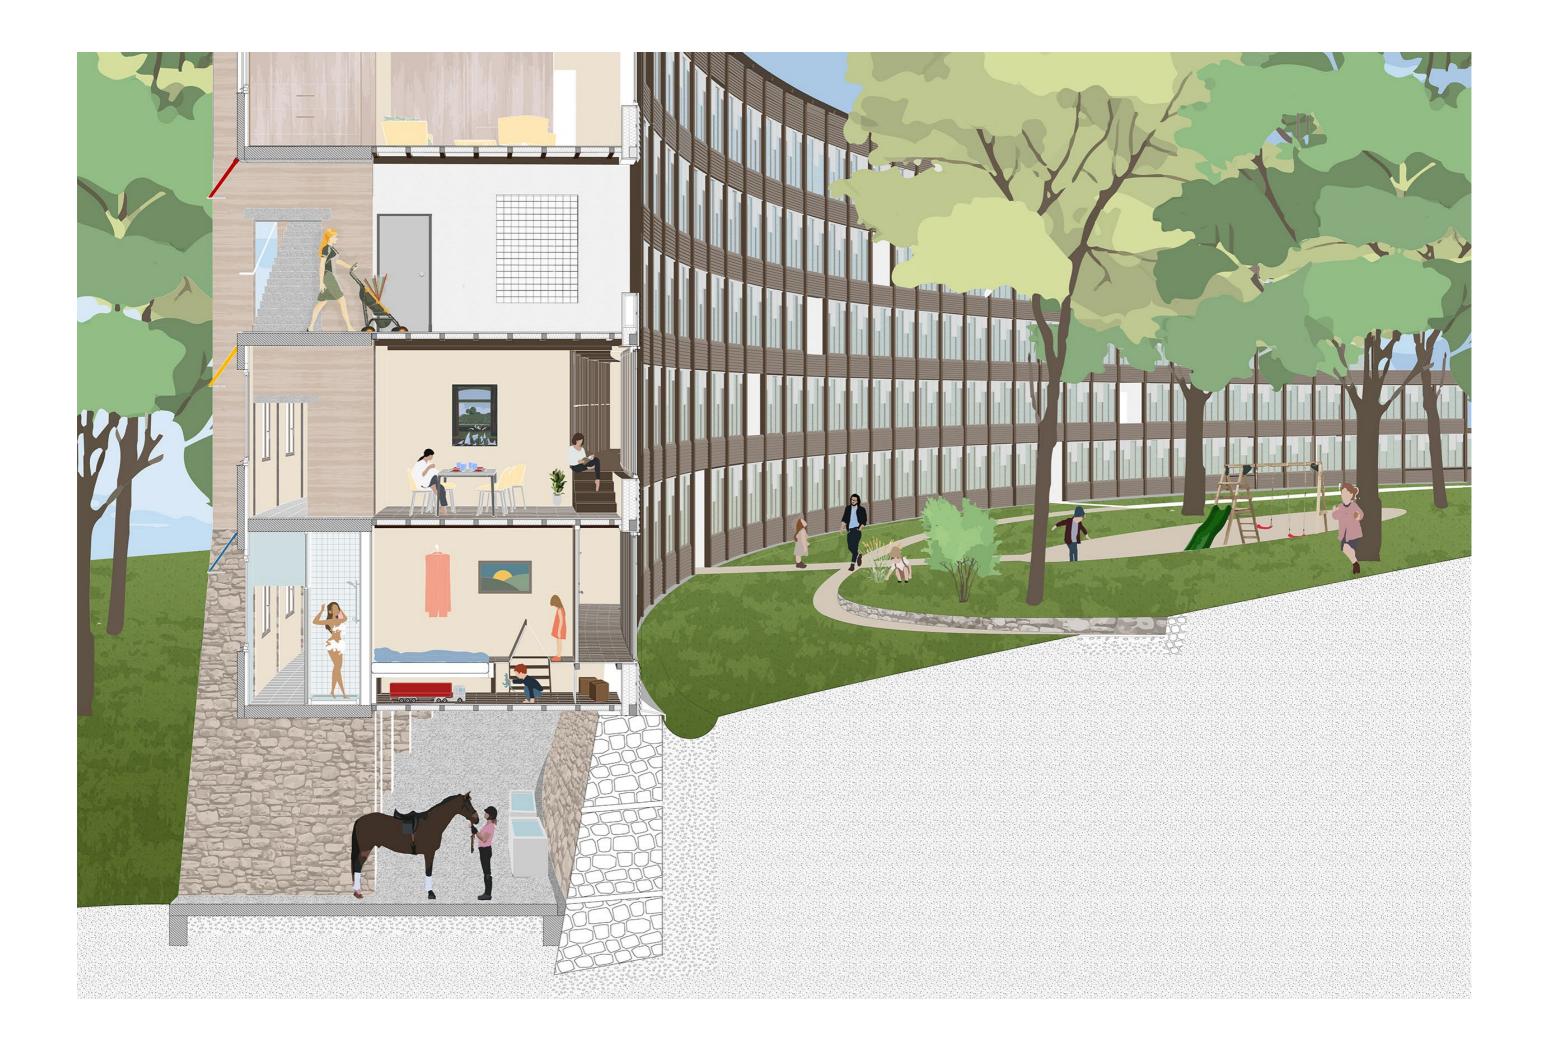

By the interest on the coastal fringe landscape, the aim of a world in Le Havre is to evaluate the consequences of such a situation on the architecture and how this situation opens a huge field of experimentation that leads us to question the definition of architecture. In other words, the question is to understand how the architectural form could be deeply redefined in relation with the environmental issues and then generate unexpected results. Environmental imbalances create a strong paradigm shift that forces us to radically think about our relations to the territory, the construction, the mobility, the uses, etc. and thus to define new balances within the architectural form. In addressing the subject of environmental issues through the means of architecture, we affirm our attachment to the definition of architecture as a knowledgeable and exploratory discipline while outlining the contours of a possible disciplinary approach of the environment in order to propose new standards of comfort.

These explorations on the definition of the architectural form and new standards echoes with the work of Perret for the Reconstruction of Le Havre. He developed the "Immeuble standard" or "Appartement modulaire" both based on the use of a constructive grid of 6,24 meter offering at once standardization of the construction and flexibility of uses in order to "inscribe city in measure, like a musical harmony", to use his words.