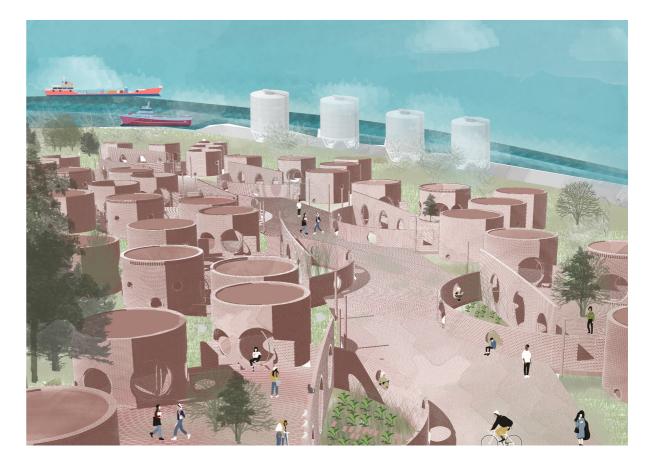

Nevertheless, its geographic situation is also the sword of Damocles of Le Havre. Following the most pessimist projections of the IPPC (GIEC), the average water levels could rise by one meter until 2100. This rise of water levels increases the risk of water submersions, permanent or temporary, the risk of coastal erosion, increases salt intrusions into coastal aquifer, thus increases the risk on coastal and port infrastructures. Le Havre is then on the frontline facing environmental issues that makes it a representative subject to study the question of the coastal fringe. This question is even more relevant that by the year of 2040, in France, coastal regions could gather a third of the population.

By the interest on the coastal fringe landscape, the aim of a world in Le Havre is to evaluate the consequences of such a situation on the architecture and how this situation opens a huge field of experimentation that leads us to question the definition of architecture. In other words, the question is to understand how the architectural form could be deeply redefined in relation with the environmental issues and then generate unexpected results. Environmental imbalances create a strong paradigm shift that forces us to radically think about our relations to the territory, the construction, the mobility, the uses, etc. and thus to define new balances within the architectural form. In addressing the subject of environmental issues through the means of architecture, we affirm our attachment to the definition of architecture as a knowledgeable and exploratory discipline while outlining the contours of a possible disciplinary approach of the environment in order to propose new standards of comfort.