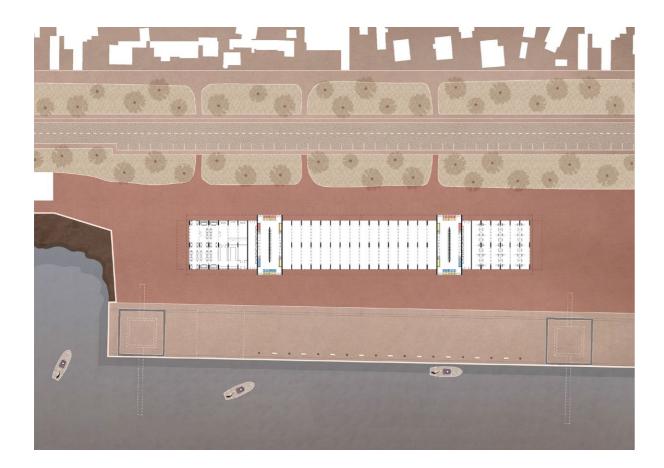

#### Before the flood - a world in Le Havre

After having tested the hypothesis to build a world in Arc-et-Senans, Guise, Clairevivre and Firminy, we settle this year in the city of Le Havre.

We are interested in this city for many reasons and particularly for its capacity to condense several dimensions able to inform the projects. Due to its singular geographic position, at the estuary of the Seine, Le Havre is one of the most important European ports. Built at the beginning of the 16th century, the growth of the port goes alongside with the fast economic development of the city and the rise of pre-industrial brick and tile workshops. Some see this port as the entrance port to Paris, like the Piraeus for Athens. Le Havre is at the crossroad of landscapes, in-between land and see, the Seine and the Channel, clear and saltwater, giving it a special quality. Thus, the city is also imbued with the imaginary of Perret who actively participated to the post-war Reconstruction.

Nevertheless, its geographic situation is also the sword of Damocles of Le Havre. Following the most pessimist projections of the IPPC (GIEC), the average water levels could rise by one meter until 2100. This rise of water levels increases the risk of water submersions, permanent or temporary, the risk of coastal erosion, increases salt intrusions into coastal aquifer, thus increases the risk on coastal and port infrastructures. Le Havre is then on the frontline facing environmental issues that makes it a representative subject to study the question of the coastal fringe. This question is even more relevant that by the year of 2040, in France, coastal regions could gather a third of the population.