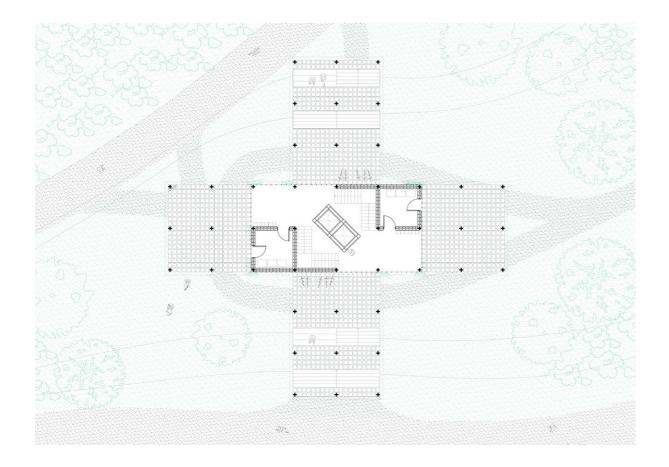

## **BEFORE THE FLOOD - A WORLD IN LE HAVRE**

Le Havre

Site 1 - CLIFF

Site 3 - HARBOR

Site 2 - CITY CENTER

Site 2 - SWAMP

Sites

| 01 HUNDRED YEARS  | LOW RISE - HIGH DENSITY | 7M  | Clémer   |
|-------------------|-------------------------|-----|----------|
| 02 HUNDRED YEARS  | LINEAR BUILDING         | 21M | Sebast   |
| 03 HUNDRED YEARS  | VERTICAL BUILDING       | 7M  | Lucas    |
| 04 POST-COMFORT   | LOW RISE - HIGH DENSITY | 14M | Loïc Ca  |
| 05 POST-COMFORT   | VERTICAL BUILDING       | 7M  | Enzo d   |
| 06 DOING TOGETHER | LOW RISE - HIGH DENSITY | 21M | Laura N  |
| 07 DOING TOGETHER | LINEAR BUILDING         | 7M  | August   |
| 08 DOING TOGETHER | VERTICAL BUILDING       | 7M  | Claire F |