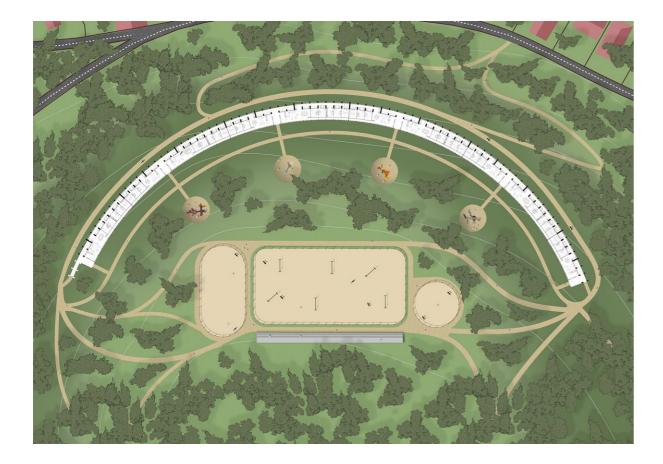

#### Before the flood - a world in Le Havre

After having tested the hypothesis to build a world in Arc-et-Senans, Guise, Clairevivre and Firminy, we settle this year in the city of Le Havre.

We are interested in this city for many reasons and particularly for its capacity to condense several dimensions able to inform the projects. Due to its singular geographic position, at the estuary of the Seine, Le Havre is one of the most important European ports. Built at the beginning of the 16th century, the growth of the port goes alongside with the fast economic development of the city and the rise of pre-industrial brick and tile workshops. Some see this port as the entrance port to Paris, like the Piraeus for Athens. Le Havre is at the crossroad of landscapes, in-between land and see, the Seine and the Channel, clear and saltwater, giving it a special quality. Thus, the city is also imbued with the imaginary of Perret who actively participated to the post-war Reconstruction.

Nevertheless, its geographic situation is also the sword of Damocles of Le Havre. Following the most pessimist projections of the IPPC (GIEC), the average water levels could rise by one meter until 2100. This rise of water levels increases the risk of water submersions, permanent or temporary, the risk of coastal erosion, increases salt intrusions into coastal aquifer, thus increases the risk on coastal and port infrastructures. Le Havre is then on the frontline facing environmental issues that makes it a representative subject to study the question of the coastal fringe. This question is even more relevant that by the year of 2040, in France, coastal regions could gather a third of the population.

By the interest on the coastal fringe landscape, the aim of a world in Le Havre is to evaluate the consequences of such a situation on the architecture and how this situation opens a huge field of experimentation that leads us to question the definition of architecture. In other words, the question is to understand how the architectural form could be deeply redefined in relation with the environmental issues and then generate unexpected results. Environmental imbalances create a strong paradigm shift that forces us to radically think about our relations to the territory, the construction, the mobility, the uses, etc. and thus to define new balances within the architectural form. In addressing the subject of environmental issues through the means of architecture, we affirm our attachment to the definition of architecture as a knowledgeable and exploratory discipline while outlining the contours of a possible disciplinary approach of the environment in order to propose new standards of comfort.