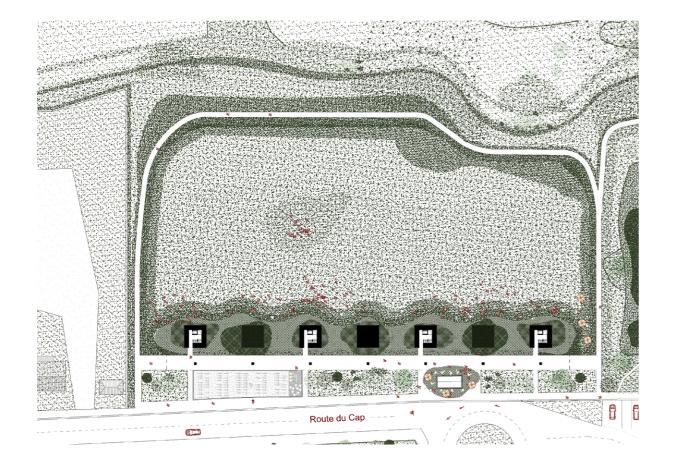

## **BEFORE THE FLOOD - A WORLD IN LE HAVRE**

Le Havre

Site 1 - CLIFF

Site 3 - HARBOR

Site 2 - CITY CENTER

Site 2 - SWAMP

Sites

| 01 HUNDRED YEARS  | LOW RISE - HIGH DENSITY | 7M  | Clémer   |
|-------------------|-------------------------|-----|----------|
| 02 HUNDRED YEARS  | LINEAR BUILDING         | 21M | Sebast   |
| 03 HUNDRED YEARS  | VERTICAL BUILDING       | 7M  | Lucas    |
| 04 POST-COMFORT   | LOW RISE - HIGH DENSITY | 14M | Loïc Ca  |
| 05 POST-COMFORT   | VERTICAL BUILDING       | 7M  | Enzo d   |
| 06 DOING TOGETHER | LOW RISE - HIGH DENSITY | 21M | Laura N  |
| 07 DOING TOGETHER | LINEAR BUILDING         | 7M  | August   |
| 08 DOING TOGETHER | VERTICAL BUILDING       | 7M  | Claire F |