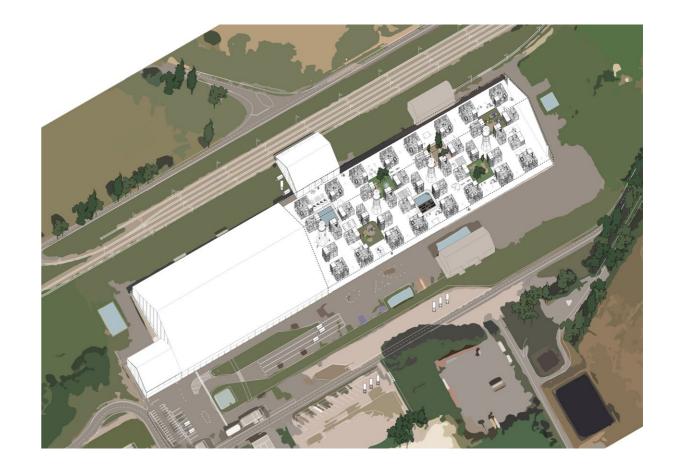

## **BEFORE THE FLOOD - A WORLD IN LE HAVRE**

Le Havre

Site 1 - CLIFF

Site 3 - HARBOR

Site 2 - CITY CENTER

Site 2 - SWAMP

Sites

| 01 HUNDRED YEARS  | LOW RISE - HIGH DENSITY | 7M  | Clémer   |
|-------------------|-------------------------|-----|----------|
| 02 HUNDRED YEARS  | LINEAR BUILDING         | 21M | Sebast   |
| 03 HUNDRED YEARS  | VERTICAL BUILDING       | 7M  | Lucas    |
| 04 POST-COMFORT   | LOW RISE - HIGH DENSITY | 14M | Loïc Ca  |
| 05 POST-COMFORT   | VERTICAL BUILDING       | 7M  | Enzo d   |
| 06 DOING TOGETHER | LOW RISE - HIGH DENSITY | 21M | Laura N  |
| 07 DOING TOGETHER | LINEAR BUILDING         | 7M  | August   |
| 08 DOING TOGETHER | VERTICAL BUILDING       | 7M  | Claire F |