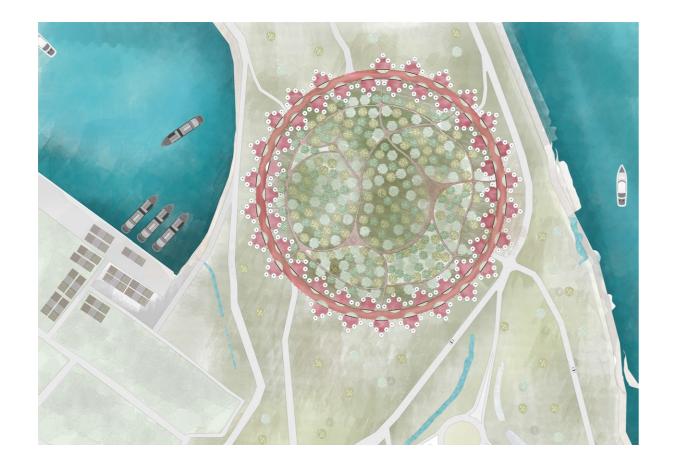

Nevertheless, its geographic situation is also the sword of Damocles of Le Havre. Following the most pessimist projections of the IPPC (GIEC), the average water levels could rise by one meter until 2100. This rise of water levels increases the risk of water submersions, permanent or temporary, the risk of coastal erosion, increases salt intrusions into coastal aquifer, thus increases the risk on coastal and port infrastructures. Le Havre is then on the frontline facing environmental issues that makes it a representative subject to study the question of the coastal fringe. This question is even more relevant that by the year of 2040, in France, coastal regions could gather a third of the population.

By the interest on the coastal fringe landscape, the aim of a world in Le Havre is to evaluate the consequences of such a situation on the architecture and how this situation opens a huge field of experimentation that leads us to question the definition of architecture. In other words, the question is to understand how the architectural form could be deeply redefined in relation with the environmental issues and then generate unexpected results. Environmental imbalances create a strong paradigm shift that forces us to radically think about our relations to the territory, the construction, the mobility, the uses, etc. and thus to define new balances within the architectural form. In addressing the subject of environmental issues through the means of architecture, we affirm our attachment to the definition of architecture as a knowledgeable and exploratory discipline while outlining the contours of a possible disciplinary approach of the environment in order to propose new standards of comfort.