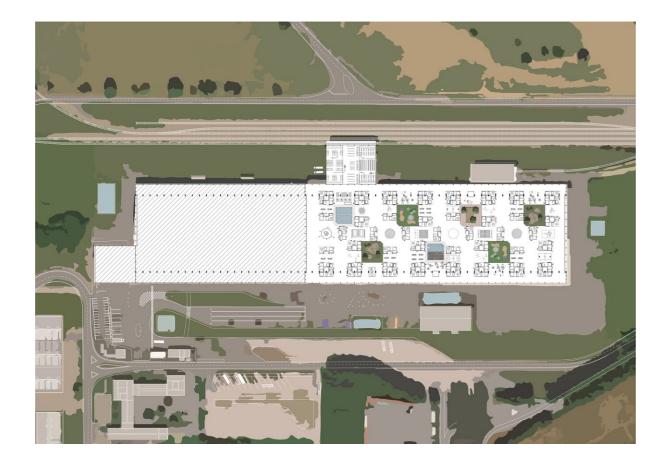

## **BEFORE THE FLOOD - A WORLD IN LE HAVRE**

Le Havre

Site 1 - CLIFF

Site 3 - HARBOR

Site 2 - CITY CENTER

Site 2 - SWAMP

Sites

| 01 HUNDRED YEARS  | LOW RISE - HIGH DENSITY | 7M  | Clémer   |
|-------------------|-------------------------|-----|----------|
| 02 HUNDRED YEARS  | LINEAR BUILDING         | 21M | Sebast   |
| 03 HUNDRED YEARS  | VERTICAL BUILDING       | 7M  | Lucas    |
| 04 POST-COMFORT   | LOW RISE - HIGH DENSITY | 14M | Loïc Ca  |
| 05 POST-COMFORT   | VERTICAL BUILDING       | 7M  | Enzo d   |
| 06 DOING TOGETHER | LOW RISE - HIGH DENSITY | 21M | Laura N  |
| 07 DOING TOGETHER | LINEAR BUILDING         | 7M  | August   |
| 08 DOING TOGETHER | VERTICAL BUILDING       | 7M  | Claire F |