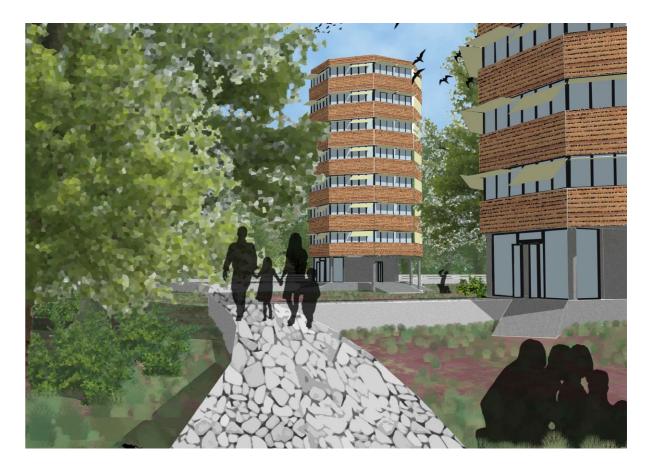

#### Before the flood - a world in Le Havre

After having tested the hypothesis to build a world in Arc-et-Senans, Guise, Clairevivre and Firminy, we settle this year in the city of Le Havre.

We are interested in this city for many reasons and particularly for its capacity to condense several dimensions able to inform the projects. Due to its singular geographic position, at the estuary of the Seine, Le Havre is one of the most important European ports. Built at the beginning of the 16th century, the growth of the port goes alongside with the fast economic development of the city and the rise of pre-industrial brick and tile workshops. Some see this port as the entrance port to Paris, like the Piraeus for Athens. Le Havre is at the crossroad of landscapes, in-between land and see, the Seine and the Channel, clear and saltwater, giving it a special quality. Thus, the city is also imbued with the imaginary of Perret who actively participated to the post-war Reconstruction.

Nevertheless, its geographic situation is also the sword of Damocles of Le Havre. Following the most pessimist projections of the IPPC (GIEC), the average water levels could rise by one meter until 2100. This rise of water levels increases the risk of water submersions, permanent or temporary, the risk of coastal erosion, increases salt intrusions into coastal aquifer, thus increases the risk on coastal and port infrastructures. Le Havre is then on the frontline facing environmental issues that makes it a representative subject to study the question of the coastal fringe. This question is even more relevant that by the year of 2040, in France, coastal regions could gather a third of the population.