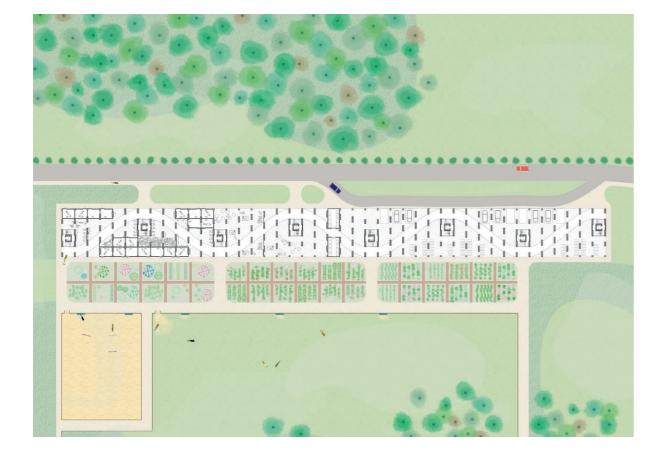

## **BEFORE THE FLOOD - A WORLD IN LE HAVRE**

Le Havre

Site 1 - CLIFF

Site 3 - HARBOR

Site 2 - CITY CENTER

Site 2 - SWAMP

Sites

| 01 HUNDRED YEARS  | LOW RISE - HIGH DENSITY | 7M  | Clémer   |
|-------------------|-------------------------|-----|----------|
| 02 HUNDRED YEARS  | LINEAR BUILDING         | 21M | Sebast   |
| 03 HUNDRED YEARS  | VERTICAL BUILDING       | 7M  | Lucas    |
| 04 POST-COMFORT   | LOW RISE - HIGH DENSITY | 14M | Loïc Ca  |
| 05 POST-COMFORT   | VERTICAL BUILDING       | 7M  | Enzo d   |
| 06 DOING TOGETHER | LOW RISE - HIGH DENSITY | 21M | Laura N  |
| 07 DOING TOGETHER | LINEAR BUILDING         | 7M  | August   |
| 08 DOING TOGETHER | VERTICAL BUILDING       | 7M  | Claire F |