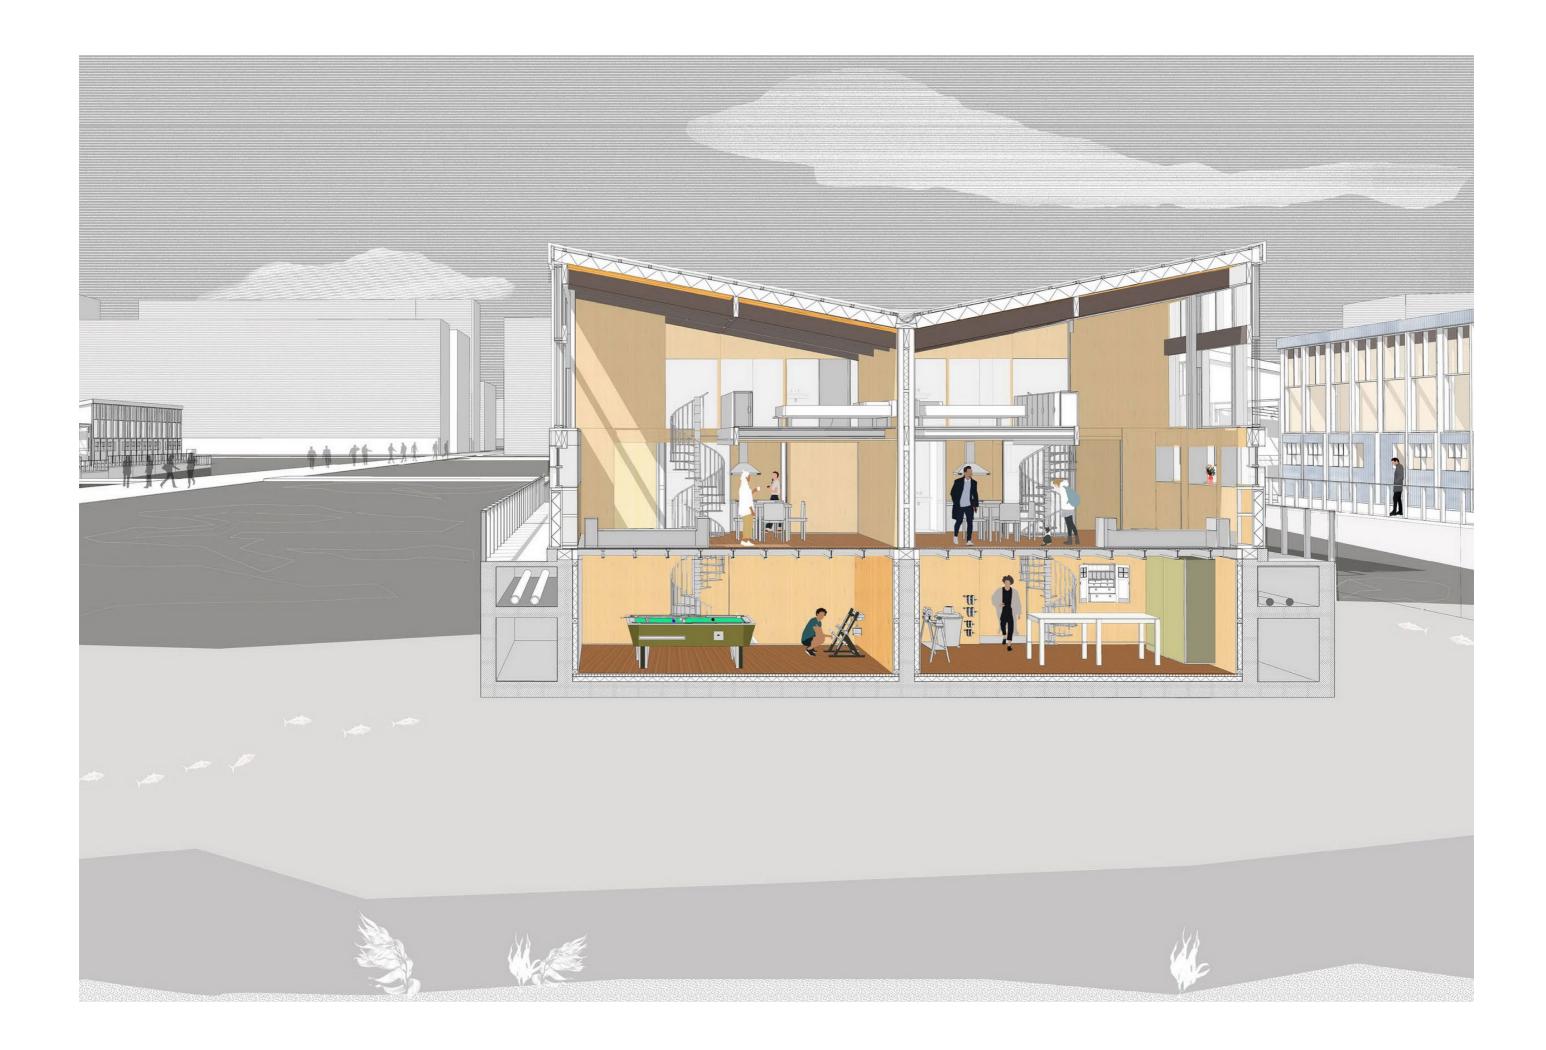

By the interest on the coastal fringe landscape, the aim of a world in Le Havre is to evaluate the consequences of such a situation on the architecture and how this situation opens a huge field of experimentation that leads us to question the definition of architecture. In other words, the question is to understand how the architectural form could be deeply redefined in relation with the environmental issues and then generate unexpected results. Environmental imbalances create a strong paradigm shift that forces us to radically think about our relations to the territory, the construction, the mobility, the uses, etc. and thus to define new balances within the architectural form. In addressing the subject of environmental issues through the means of architecture, we affirm our attachment to the definition of architecture as a knowledgeable and exploratory discipline while outlining the contours of a possible disciplinary approach of the environment in order to propose new standards of comfort.

These explorations on the definition of the architectural form and new standards echoes with the work of Perret for the Reconstruction of Le Havre. He developed the "Immeuble standard" or "Appartement modulaire" both based on the use of a constructive grid of 6,24 meter offering at once standardization of the construction and flexibility of uses in order to "inscribe city in measure, like a musical harmony", to use his words.