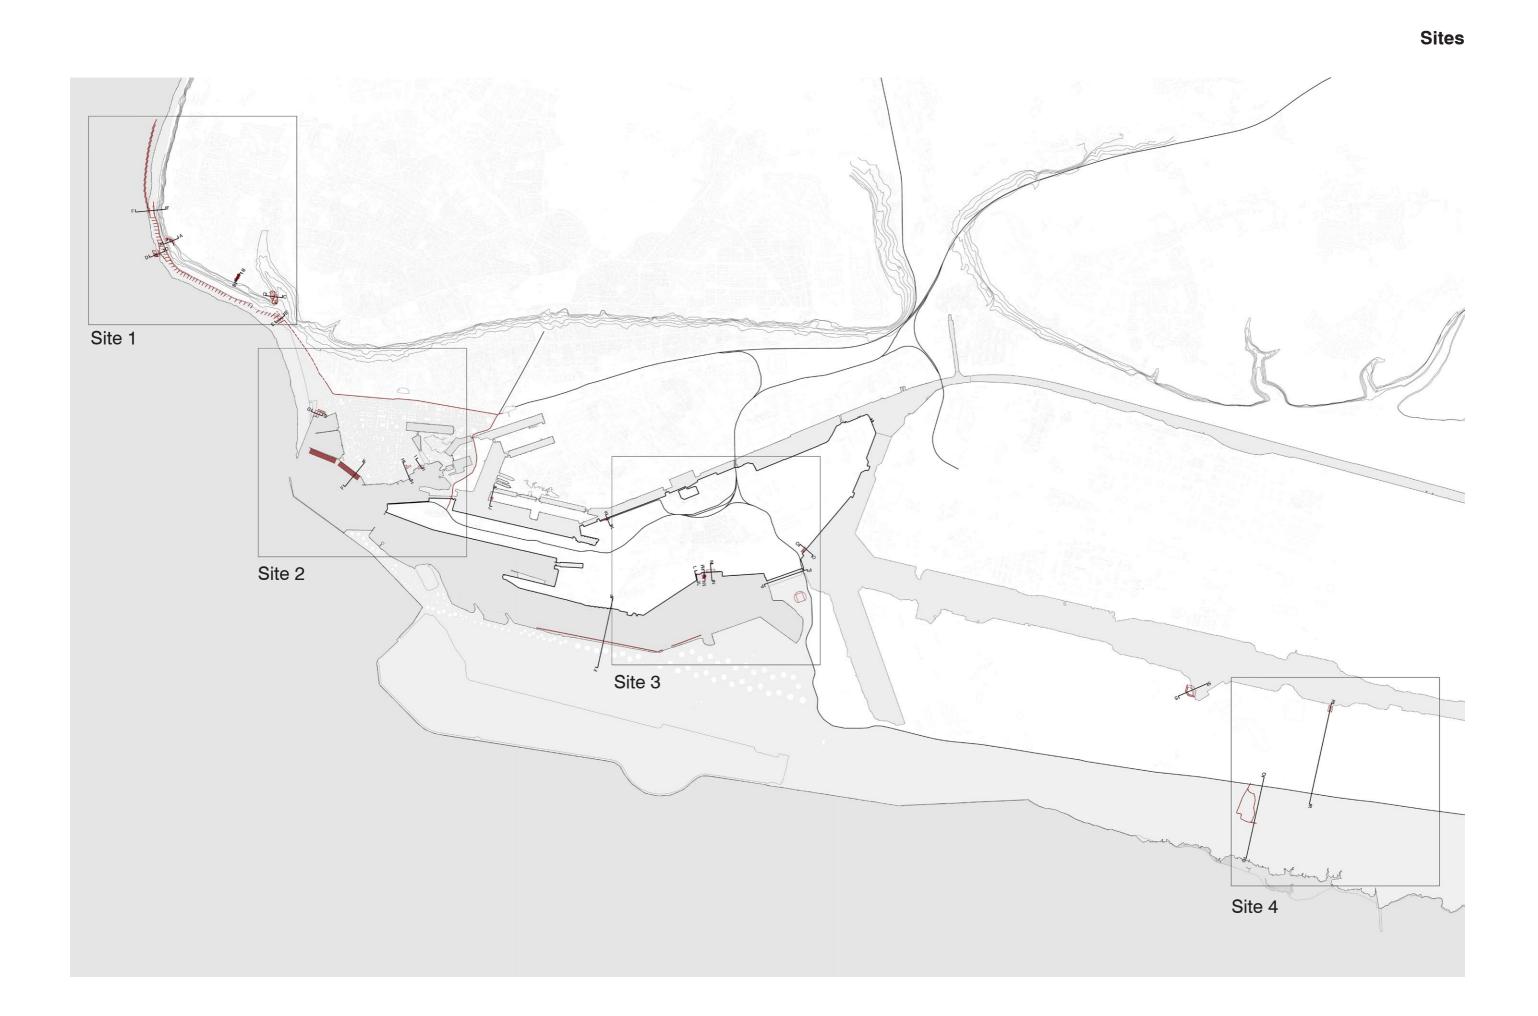

## **BEFORE THE FLOOD - A WORLD IN LE HAVRE**

Le Havre

Site 1 - CLIFF

Site 3 - HARBOR

Site 2 - CITY CENTER

Site 2 - SWAMP

Sites

| 01 HUNDRED YEARS  | LOW RISE - HIGH DENSITY | 7M  | Clémer   |
|-------------------|-------------------------|-----|----------|
| 02 HUNDRED YEARS  | LINEAR BUILDING         | 21M | Sebast   |
| 03 HUNDRED YEARS  | VERTICAL BUILDING       | 7M  | Lucas    |
| 04 POST-COMFORT   | LOW RISE - HIGH DENSITY | 14M | Loïc Ca  |
| 05 POST-COMFORT   | VERTICAL BUILDING       | 7M  | Enzo d   |
| 06 DOING TOGETHER | LOW RISE - HIGH DENSITY | 21M | Laura N  |
| 07 DOING TOGETHER | LINEAR BUILDING         | 7M  | August   |
| 08 DOING TOGETHER | VERTICAL BUILDING       | 7M  | Claire F |