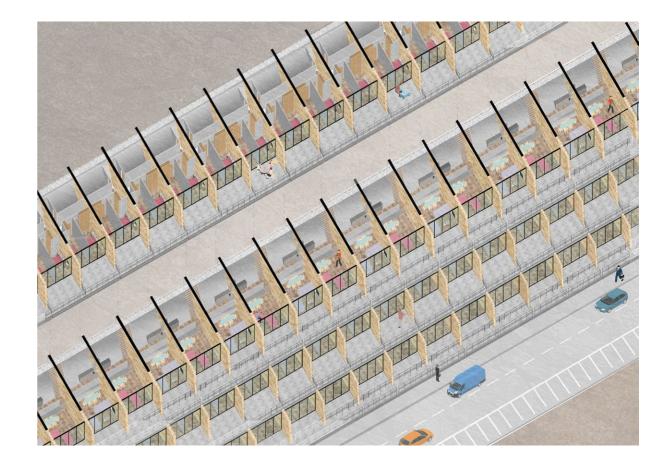

These explorations on the definition of the architectural form and new standards echoes with the work of Perret for the Reconstruction of Le Havre. He developed the "Immeuble standard" or "Appartement modulaire" both based on the use of a constructive grid of 6,24 meter offering at once standardization of the construction and flexibility of uses in order to "inscribe city in measure, like a musical harmony", to use his words.