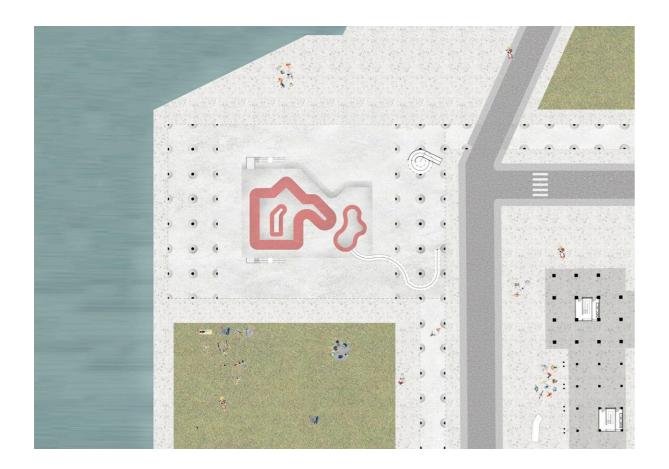

#### Before the flood - a world in Le Havre

After having tested the hypothesis to build a world in Arc-et-Senans, Guise, Clairevivre and Firminy, we settle this year in the city of Le Havre.

We are interested in this city for many reasons and particularly for its capacity to condense several dimensions able to inform the projects. Due to its singular geographic position, at the estuary of the Seine, Le Havre is one of the most important European ports. Built at the beginning of the 16th century, the growth of the port goes alongside with the fast economic development of the city and the rise of pre-industrial brick and tile workshops. Some see this port as the entrance port to Paris, like the Piraeus for Athens. Le Havre is at the crossroad of landscapes, in-between land and see, the Seine and the Channel, clear and saltwater, giving it a special quality. Thus, the city is also imbued with the imaginary of Perret who actively participated to the post-war Reconstruction.

Nevertheless, its geographic situation is also the sword of Damocles of Le Havre. Following the most pessimist projections of the IPPC (GIEC), the average water levels could rise by one meter until 2100. This rise of water levels increases the risk of water submersions, permanent or temporary, the risk of coastal erosion, increases salt intrusions into coastal aquifer, thus increases the risk on coastal and port infrastructures. Le Havre is then on the frontline facing environmental issues that makes it a representative subject to study the question of the coastal fringe. This question is even more relevant that by the year of 2040, in France, coastal regions could gather a third of the population.

By the interest on the coastal fringe landscape, the aim of a world in Le Havre is to evaluate the consequences of such a situation on the architecture and how this situation opens a huge field of experimentation that leads us to question the definition of architecture. In other words, the question is to understand how the architectural form could be deeply redefined in relation with the environmental issues and then generate unexpected results. Environmental imbalances create a strong paradigm shift that forces us to radically think about our relations to the territory, the construction, the mobility, the uses, etc. and thus to define new balances within the architectural form. In addressing the subject of environmental issues through the means of architecture, we affirm our attachment to the definition of architecture as a knowledgeable and exploratory discipline while outlining the contours of a possible disciplinary approach of the environment in order to propose new standards of comfort.