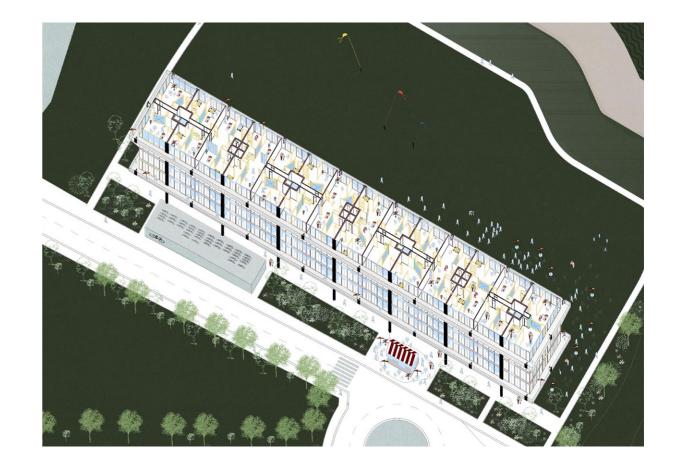

By the interest on the coastal fringe landscape, the aim of a world in Le Havre is to evaluate the consequences of such a situation on the architecture and how this situation opens a huge field of experimentation that leads us to question the definition of architecture. In other words, the question is to understand how the architectural form could be deeply redefined in relation with the environmental issues and then generate unexpected results. Environmental imbalances create a strong paradigm shift that forces us to radically think about our relations to the territory, the construction, the mobility, the uses, etc. and thus to define new balances within the architectural form. In addressing the subject of environmental issues through the means of architecture, we affirm our attachment to the definition of architecture as a knowledgeable and exploratory discipline while outlining the contours of a possible disciplinary approach of the environment in order to propose new standards of comfort.

These explorations on the definition of the architectural form and new standards echoes with the work of Perret for the Reconstruction of Le Havre. He developed the "Immeuble standard" or "Appartement modulaire" both based on the use of a constructive grid of 6,24 meter offering at once standardization of the construction and flexibility of uses in order to "inscribe city in measure, like a musical harmony", to use his words.