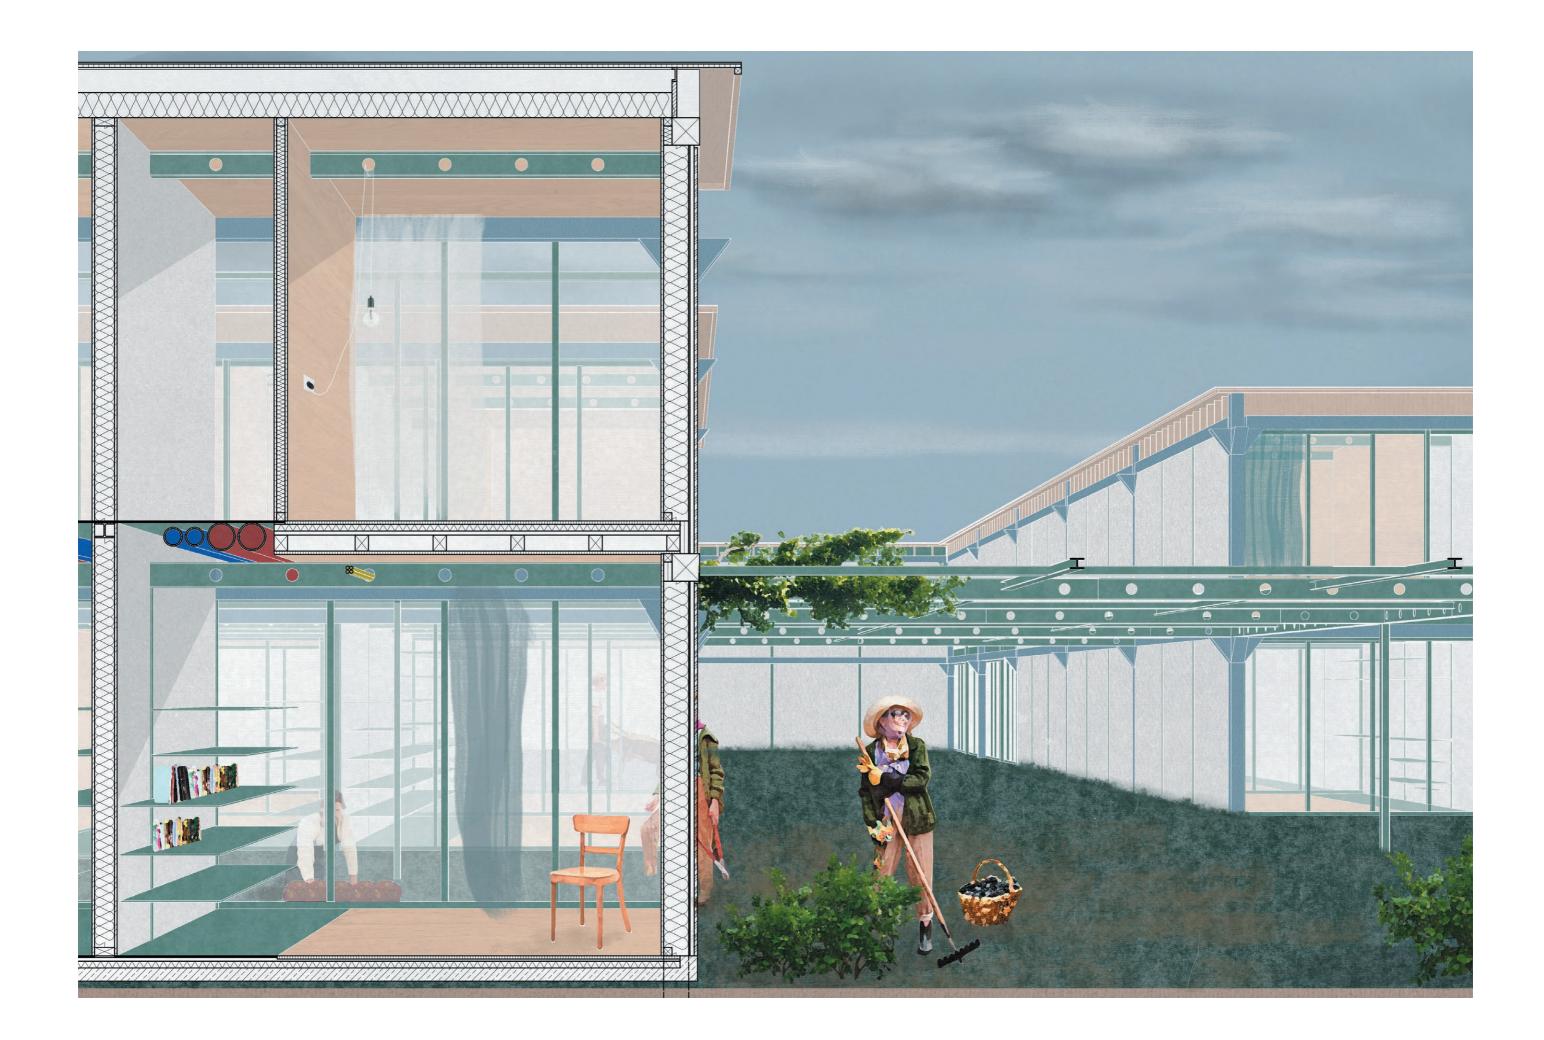

By the interest on the coastal fringe landscape, the aim of a world in Le Havre is to evaluate the consequences of such a situation on the architecture and how this situation opens a huge field of experimentation that leads us to question the definition of architecture. In other words, the question is to understand how the architectural form could be deeply redefined in relation with the environmental issues and then generate unexpected results. Environmental imbalances create a strong paradigm shift that forces us to radically think about our relations to the territory, the construction, the mobility, the uses, etc. and thus to define new balances within the architectural form. In addressing the subject of environmental issues through the means of architecture, we affirm our attachment to the definition of architecture as a knowledgeable and exploratory discipline while outlining the contours of a possible disciplinary approach of the environment in order to propose new standards of comfort.

These explorations on the definition of the architectural form and new standards echoes with the work of Perret for the Reconstruction of Le Havre. He developed the "Immeuble standard" or "Appartement modulaire" both based on the use of a constructive grid of 6,24 meter offering at once standardization of the construction and flexibility of uses in order to "inscribe city in measure, like a musical harmony", to use his words.