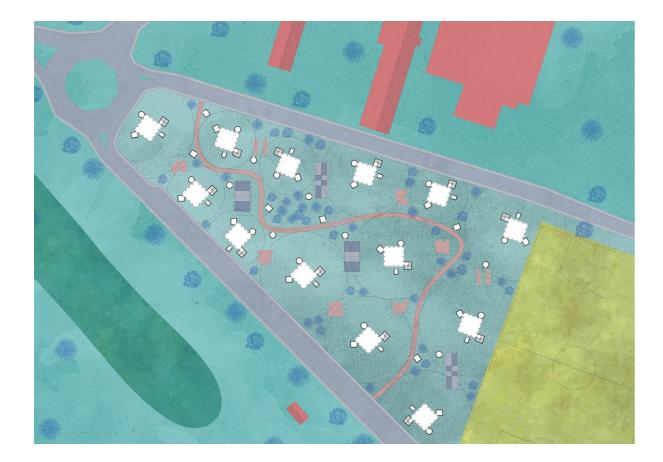

By the interest on the coastal fringe landscape, the aim of a world in Le Havre is to evaluate the consequences of such a situation on the architecture and how this situation opens a huge field of experimentation that leads us to question the definition of architecture. In other words, the question is to understand how the architectural form could be deeply redefined in relation with the environmental issues and then generate unexpected results. Environmental imbalances create a strong paradigm shift that forces us to radically think about our relations to the territory, the construction, the mobility, the uses, etc. and thus to define new balances within the architectural form. In addressing the subject of environmental issues through the means of architecture, we affirm our attachment to the definition of architecture as a knowledgeable and exploratory discipline while outlining the contours of a possible disciplinary approach of the environment in order to propose new standards of comfort.