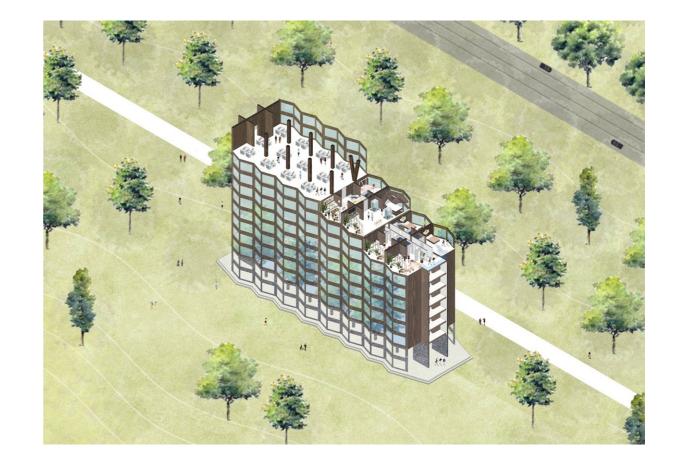

These explorations on the definition of the architectural form and new standards echoes with the work of Perret for the Reconstruction of Le Havre. He developed the "Immeuble standard" or "Appartement modulaire" both based on the use of a constructive grid of 6,24 meter offering at once standardization of the construction and flexibility of uses in order to "inscribe city in measure, like a musical harmony", to use his words.