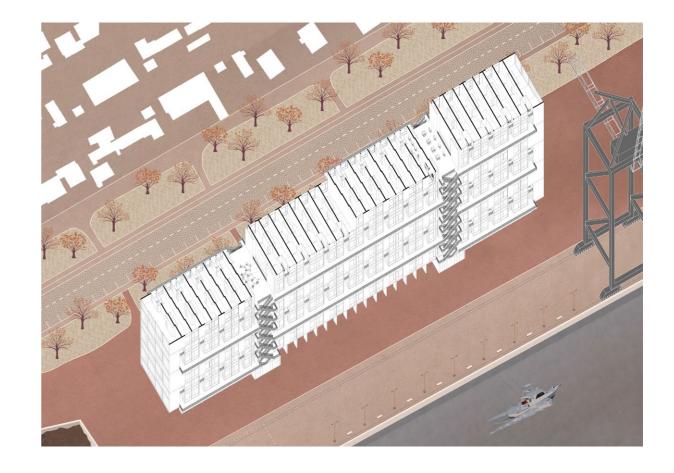

#### Before the flood - a world in Le Havre

After having tested the hypothesis to build a world in Arc-et-Senans, Guise, Clairevivre and Firminy, we settle this year in the city of Le Havre.

We are interested in this city for many reasons and particularly for its capacity to condense several dimensions able to inform the projects. Due to its singular geographic position, at the estuary of the Seine, Le Havre is one of the most important European ports. Built at the beginning of the 16th century, the growth of the port goes alongside with the fast economic development of the city and the rise of pre-industrial brick and tile workshops. Some see this port as the entrance port to Paris, like the Piraeus for Athens. Le Havre is at the crossroad of landscapes, in-between land and see, the Seine and the Channel, clear and saltwater, giving it a special quality. Thus, the city is also imbued with the imaginary of Perret who actively participated to the post-war Reconstruction.

Nevertheless, its geographic situation is also the sword of Damocles of Le Havre. Following the most pessimist projections of the IPPC (GIEC), the average water levels could rise by one meter until 2100. This rise of water levels increases the risk of water submersions, permanent or temporary, the risk of coastal erosion, increases salt intrusions into coastal aquifer, thus increases the risk on coastal and port infrastructures. Le Havre is then on the frontline facing environmental issues that makes it a representative subject to study the question of the coastal fringe. This question is even more relevant that by the year of 2040, in France, coastal regions could gather a third of the population.