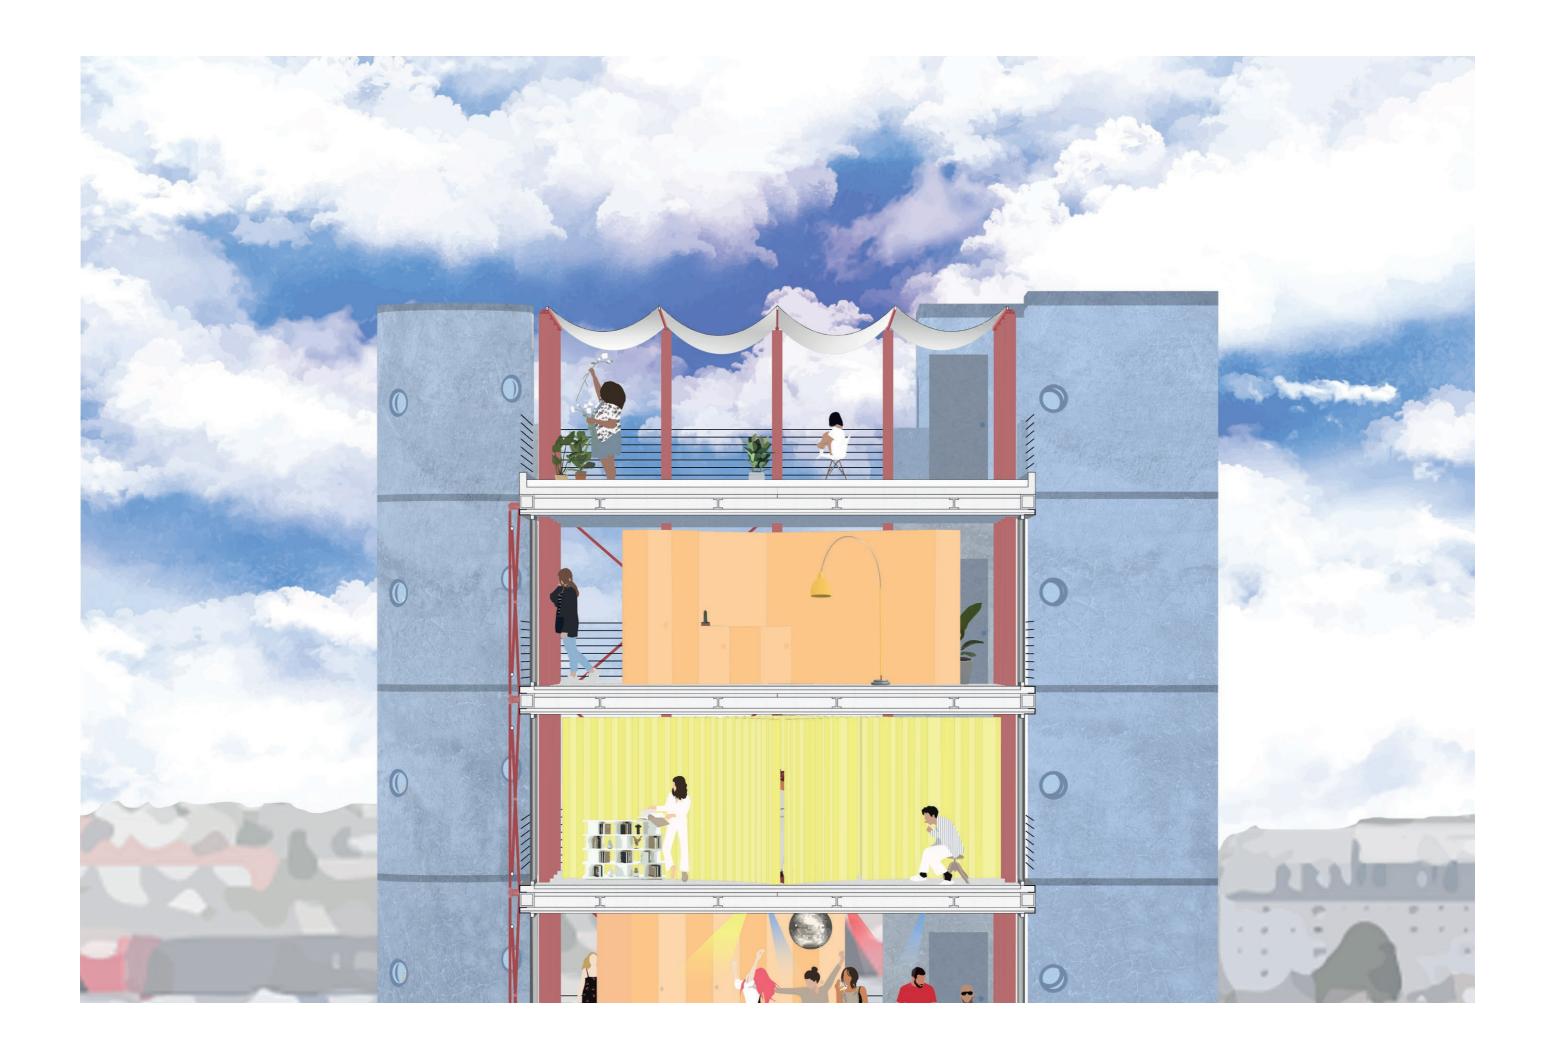

By the interest on the coastal fringe landscape, the aim of a world in Le Havre is to evaluate the consequences of such a situation on the architecture and how this situation opens a huge field of experimentation that leads us to question the definition of architecture. In other words, the question is to understand how the architectural form could be deeply redefined in relation with the environmental issues and then generate unexpected results. Environmental imbalances create a strong paradigm shift that forces us to radically think about our relations to the territory, the construction, the mobility, the uses, etc. and thus to define new balances within the architectural form. In addressing the subject of environmental issues through the means of architecture, we affirm our attachment to the definition of architecture as a knowledgeable and exploratory discipline while outlining the contours of a possible disciplinary approach of the environment in order to propose new standards of comfort.

These explorations on the definition of the architectural form and new standards echoes with the work of Perret for the Reconstruction of Le Havre. He developed the "Immeuble standard" or "Appartement modulaire" both based on the use of a constructive grid of 6,24 meter offering at once standardization of the construction and flexibility of uses in order to "inscribe city in measure, like a musical harmony", to use his words.