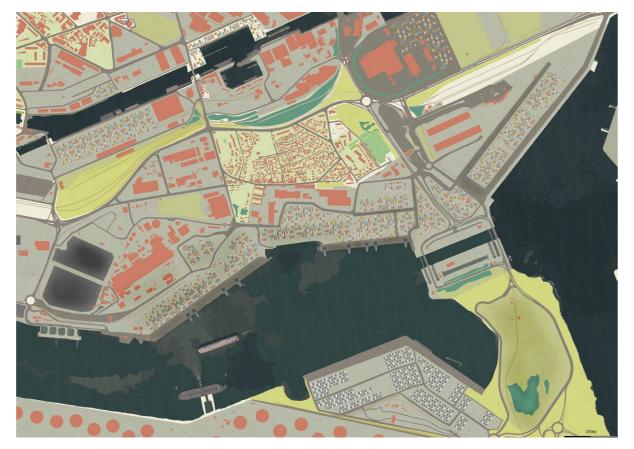

#### Before the flood - a world in Le Havre

After having tested the hypothesis to build a world in Arc-et-Senans, Guise, Clairevivre and Firminy, we settle this year in the city of Le Havre.

We are interested in this city for many reasons and particularly for its capacity to condense several dimensions able to inform the projects. Due to its singular geographic position, at the estuary of the Seine, Le Havre is one of the most important European ports. Built at the beginning of the 16th century, the growth of the port goes alongside with the fast economic development of the city and the rise of pre-industrial brick and tile workshops. Some see this port as the entrance port to Paris, like the Piraeus for Athens. Le Havre is at the crossroad of landscapes, in-between land and see, the Seine and the Channel, clear and saltwater, giving it a special quality. Thus, the city is also imbued with the imaginary of Perret who actively participated to the post-war Reconstruction.

Nevertheless, its geographic situation is also the sword of Damocles of Le Havre. Following the most pessimist projections of the IPPC (GIEC), the average water levels could rise by one meter until 2100. This rise of water levels increases the risk of water submersions, permanent or temporary, the risk of coastal erosion, increases salt intrusions into coastal aquifer, thus increases the risk on coastal and port infrastructures. Le Havre is then on the frontline facing environmental issues that makes it a representative subject to study the question of the coastal fringe. This question is even more relevant that by the year of 2040, in France, coastal regions could gather a third of the population.

## **BEFORE THE FLOOD - A WORLD IN LE HAVRE**

Le Havre

Site 1 - CLIFF

Site 3 - HARBOR

Site 2 - CITY CENTER

Site 2 - SWAMP

Sites

| 01 HUNDRED YEARS  | LOW RISE - HIGH DENSITY | 7M  | Clémer   |
|-------------------|-------------------------|-----|----------|
| 02 HUNDRED YEARS  | LINEAR BUILDING         | 21M | Sebast   |
| 03 HUNDRED YEARS  | VERTICAL BUILDING       | 7M  | Lucas    |
| 04 POST-COMFORT   | LOW RISE - HIGH DENSITY | 14M | Loïc Ca  |
| 05 POST-COMFORT   | VERTICAL BUILDING       | 7M  | Enzo d   |
| 06 DOING TOGETHER | LOW RISE - HIGH DENSITY | 21M | Laura N  |
| 07 DOING TOGETHER | LINEAR BUILDING         | 7M  | August   |
| 08 DOING TOGETHER | VERTICAL BUILDING       | 7M  | Claire F |