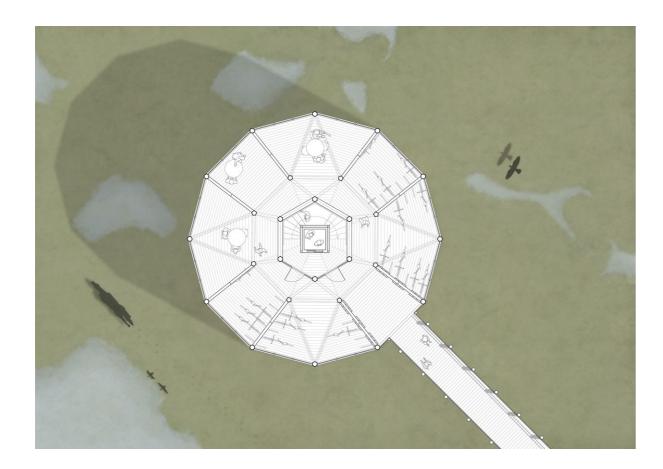

#### SWAMP

| 23 HUNDRED YEARS  | LOW RISE - HIGH DENSITY |
|-------------------|-------------------------|
| 24 HUNDRED YEARS  | VERTICAL BUILDING       |
| 25 POST-COMFORT   | LOW RISE - HIGH DENSITY |
| 26 POST-COMFORT   | LINEAR BUILDING         |
| 27 POST-COMFORT   | VERTICAL BUILDING       |
| 28 DOING TOGETHER | LOW RISE - HIGH DENSITY |
| 29 DOING TOGETHER | LINEAR BUILDING         |
| 30 DOING TOGETHER | VERTICAL BUILDING       |
|                   |                         |

Nevertheless, its geographic situation is also the sword of Damocles of Le Havre. Following the most pessimist projections of the IPPC (GIEC), the average water levels could rise by one meter until 2100. This rise of water levels increases the risk of water submersions, permanent or temporary, the risk of coastal erosion, increases salt intrusions into coastal aquifer, thus increases the risk on coastal and port infrastructures. Le Havre is then on the frontline facing environmental issues that makes it a representative subject to study the question of the coastal fringe. This question is even more relevant that by the year of 2040, in France, coastal regions could gather a third of the population.