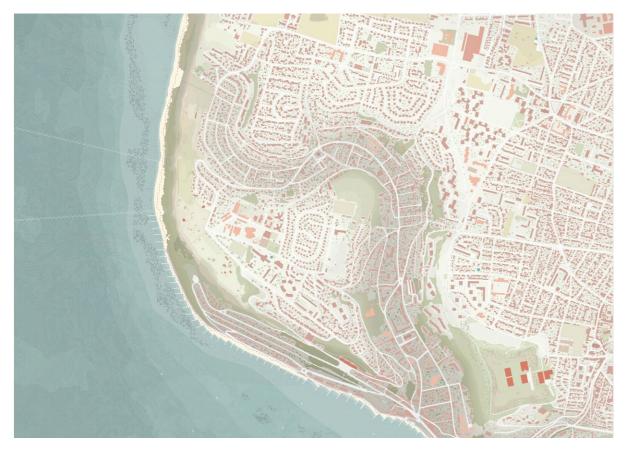

#### Before the flood - a world in Le Havre

After having tested the hypothesis to build a world in Arc-et-Senans, Guise, Clairevivre and Firminy, we settle this year in the city of Le Havre.

We are interested in this city for many reasons and particularly for its capacity to condense several dimensions able to inform the projects. Due to its singular geographic position, at the estuary of the Seine, Le Havre is one of the most important European ports. Built at the beginning of the 16th century, the growth of the port goes alongside with the fast economic development of the city and the rise of pre-industrial brick and tile workshops. Some see this port as the entrance port to Paris, like the Piraeus for Athens. Le Havre is at the crossroad of landscapes, in-between land and see, the Seine and the Channel, clear and saltwater, giving it a special quality. Thus, the city is also imbued with the imaginary of Perret who actively participated to the post-war Reconstruction.

Nevertheless, its geographic situation is also the sword of Damocles of Le Havre. Following the most pessimist projections of the IPPC (GIEC), the average water levels could rise by one meter until 2100. This rise of water levels increases the risk of water submersions, permanent or temporary, the risk of coastal erosion, increases salt intrusions into coastal aquifer, thus increases the risk on coastal and port infrastructures. Le Havre is then on the frontline facing environmental issues that makes it a representative subject to study the question of the coastal fringe. This question is even more relevant that by the year of 2040, in France, coastal regions could gather a third of the population.