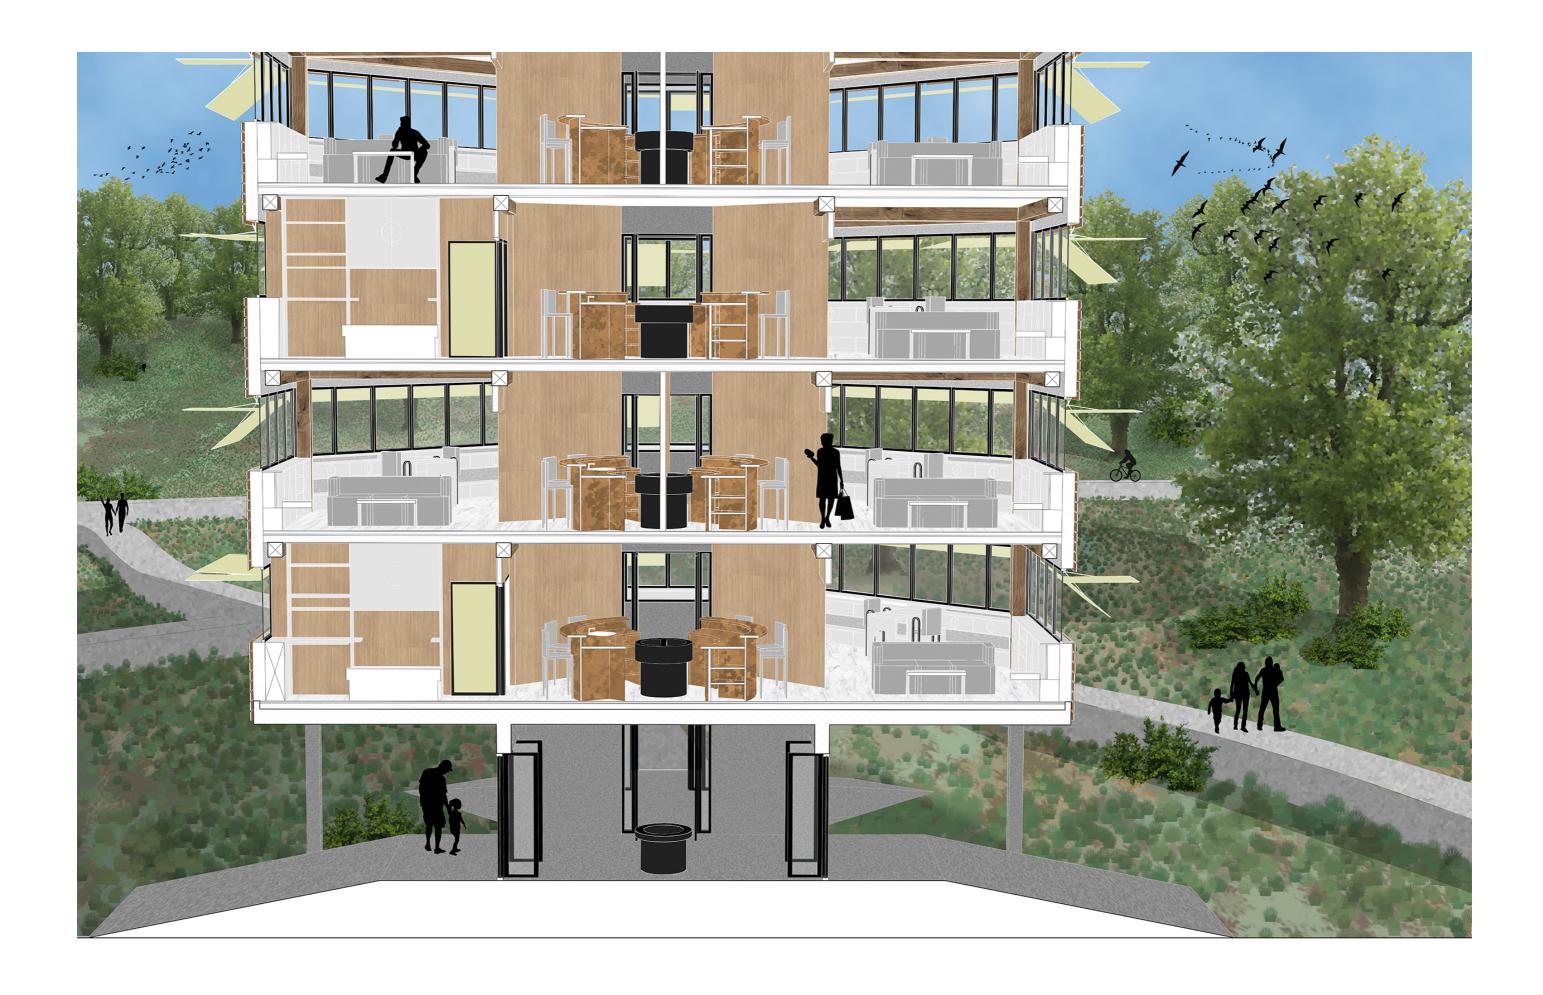

By the interest on the coastal fringe landscape, the aim of a world in Le Havre is to evaluate the consequences of such a situation on the architecture and how this situation opens a huge field of experimentation that leads us to question the definition of architecture. In other words, the question is to understand how the architectural form could be deeply redefined in relation with the environmental issues and then generate unexpected results. Environmental imbalances create a strong paradigm shift that forces us to radically think about our relations to the territory, the construction, the mobility, the uses, etc. and thus to define new balances within the architectural form. In addressing the subject of environmental issues through the means of architecture, we affirm our attachment to the definition of architecture as a knowledgeable and exploratory discipline while outlining the contours of a possible disciplinary approach of the environment in order to propose new standards of comfort.

These explorations on the definition of the architectural form and new standards echoes with the work of Perret for the Reconstruction of Le Havre. He developed the "Immeuble standard" or "Appartement modulaire" both based on the use of a constructive grid of 6,24 meter offering at once standardization of the construction and flexibility of uses in order to "inscribe city in measure, like a musical harmony", to use his words.