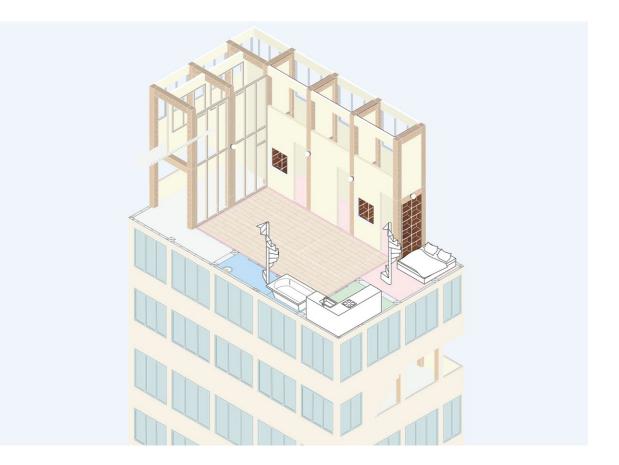

These explorations on the definition of the architectural form and new standards echoes with the work of Perret for the Reconstruction of Le Havre. He developed the "Immeuble standard" or "Appartement modulaire" both based on the use of a constructive grid of 6,24 meter offering at once standardization of the construction and flexibility of uses in order to "inscribe city in measure, like a musical harmony", to use his words.