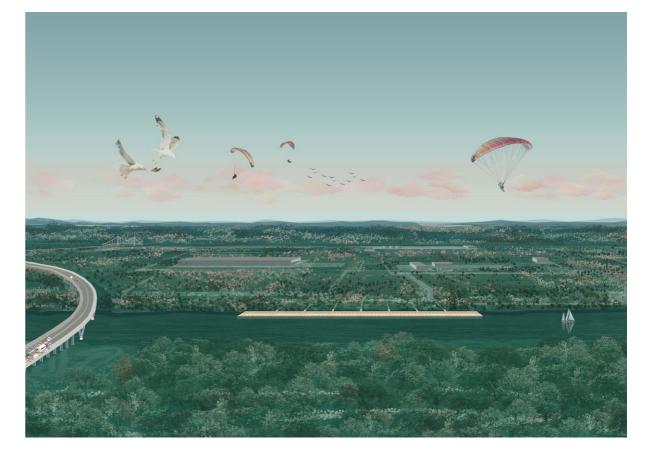

#### Before the flood - a world in Le Havre

After having tested the hypothesis to build a world in Arc-et-Senans, Guise, Clairevivre and Firminy, we settle this year in the city of Le Havre.

We are interested in this city for many reasons and particularly for its capacity to condense several dimensions able to inform the projects. Due to its singular geographic position, at the estuary of the Seine, Le Havre is one of the most important European ports. Built at the beginning of the 16th century, the growth of the port goes alongside with the fast economic development of the city and the rise of pre-industrial brick and tile workshops. Some see this port as the entrance port to Paris, like the Piraeus for Athens. Le Havre is at the crossroad of landscapes, in-between land and see, the Seine and the Channel, clear and saltwater, giving it a special quality. Thus, the city is also imbued with the imaginary of Perret who actively participated to the post-war Reconstruction.

Nevertheless, its geographic situation is also the sword of Damocles of Le Havre. Following the most pessimist projections of the IPPC (GIEC), the average water levels could rise by one meter until 2100. This rise of water levels increases the risk of water submersions, permanent or temporary, the risk of coastal erosion, increases salt intrusions into coastal aquifer, thus increases the risk on coastal and port infrastructures. Le Havre is then on the frontline facing environmental issues that makes it a representative subject to study the question of the coastal fringe. This question is even more relevant that by the year of 2040, in France, coastal regions could gather a third of the population.