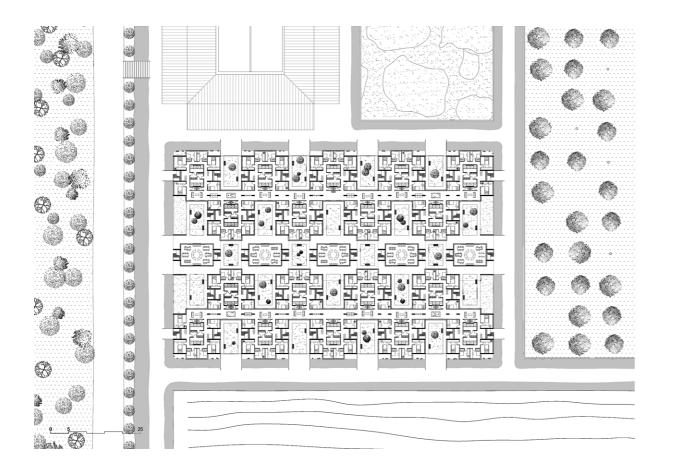

#### SWAMP

| 23 HUNDRED YEARS  | LOW RISE - HIGH DENSITY |
|-------------------|-------------------------|
| 24 HUNDRED YEARS  | VERTICAL BUILDING       |
| 25 POST-COMFORT   | LOW RISE - HIGH DENSITY |
| 26 POST-COMFORT   | LINEAR BUILDING         |
| 27 POST-COMFORT   | VERTICAL BUILDING       |
| 28 DOING TOGETHER | LOW RISE - HIGH DENSITY |
| 29 DOING TOGETHER | LINEAR BUILDING         |
| 30 DOING TOGETHER | VERTICAL BUILDING       |
|                   |                         |