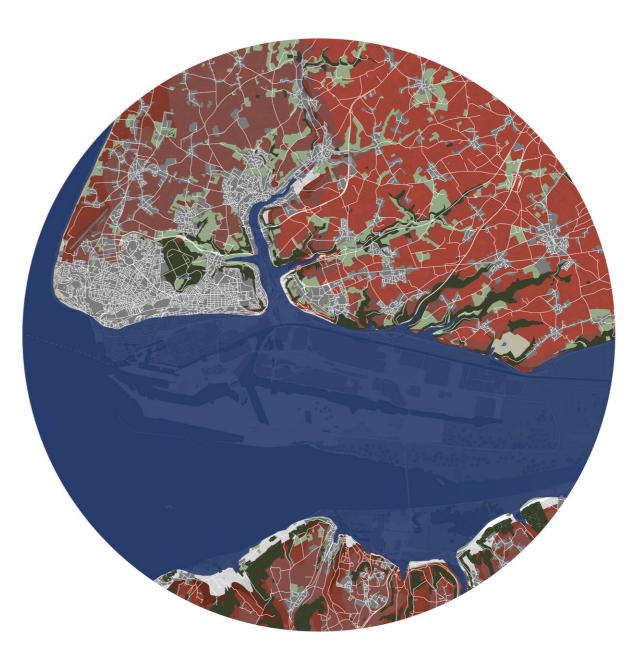

#### Before the flood - a world in Le Havre

After having tested the hypothesis to build a world in Arc-et-Senans, Guise, Clairevivre and Firminy, we settle this year in the city of Le Havre.

We are interested in this city for many reasons and particularly for its capacity to condense several dimensions able to inform the projects. Due to its singular geographic position, at the estuary of the Seine, Le Havre is one of the most important European ports. Built at the beginning of the 16th century, the growth of the port goes alongside with the fast economic development of the city and the rise of pre-industrial brick and tile workshops. Some see this port as the entrance port to Paris, like the Piraeus for Athens. Le Havre is at the crossroad of landscapes, in-between land and see, the Seine and the Channel, clear and saltwater, giving it a special quality. Thus, the city is also imbued with the imaginary of Perret who actively participated to the post-war Reconstruction.

Nevertheless, its geographic situation is also the sword of Damocles of Le Havre. Following the most pessimist projections of the IPPC (GIEC), the average water levels could rise by one meter until 2100. This rise of water levels increases the risk of water submersions, permanent or temporary, the risk of coastal erosion, increases salt intrusions into coastal aquifer, thus increases the risk on coastal and port infrastructures. Le Havre is then on the frontline facing environmental issues that makes it a representative subject to study the question of the coastal fringe. This question is even more relevant that by the year of 2040, in France, coastal regions could gather a third of the population.