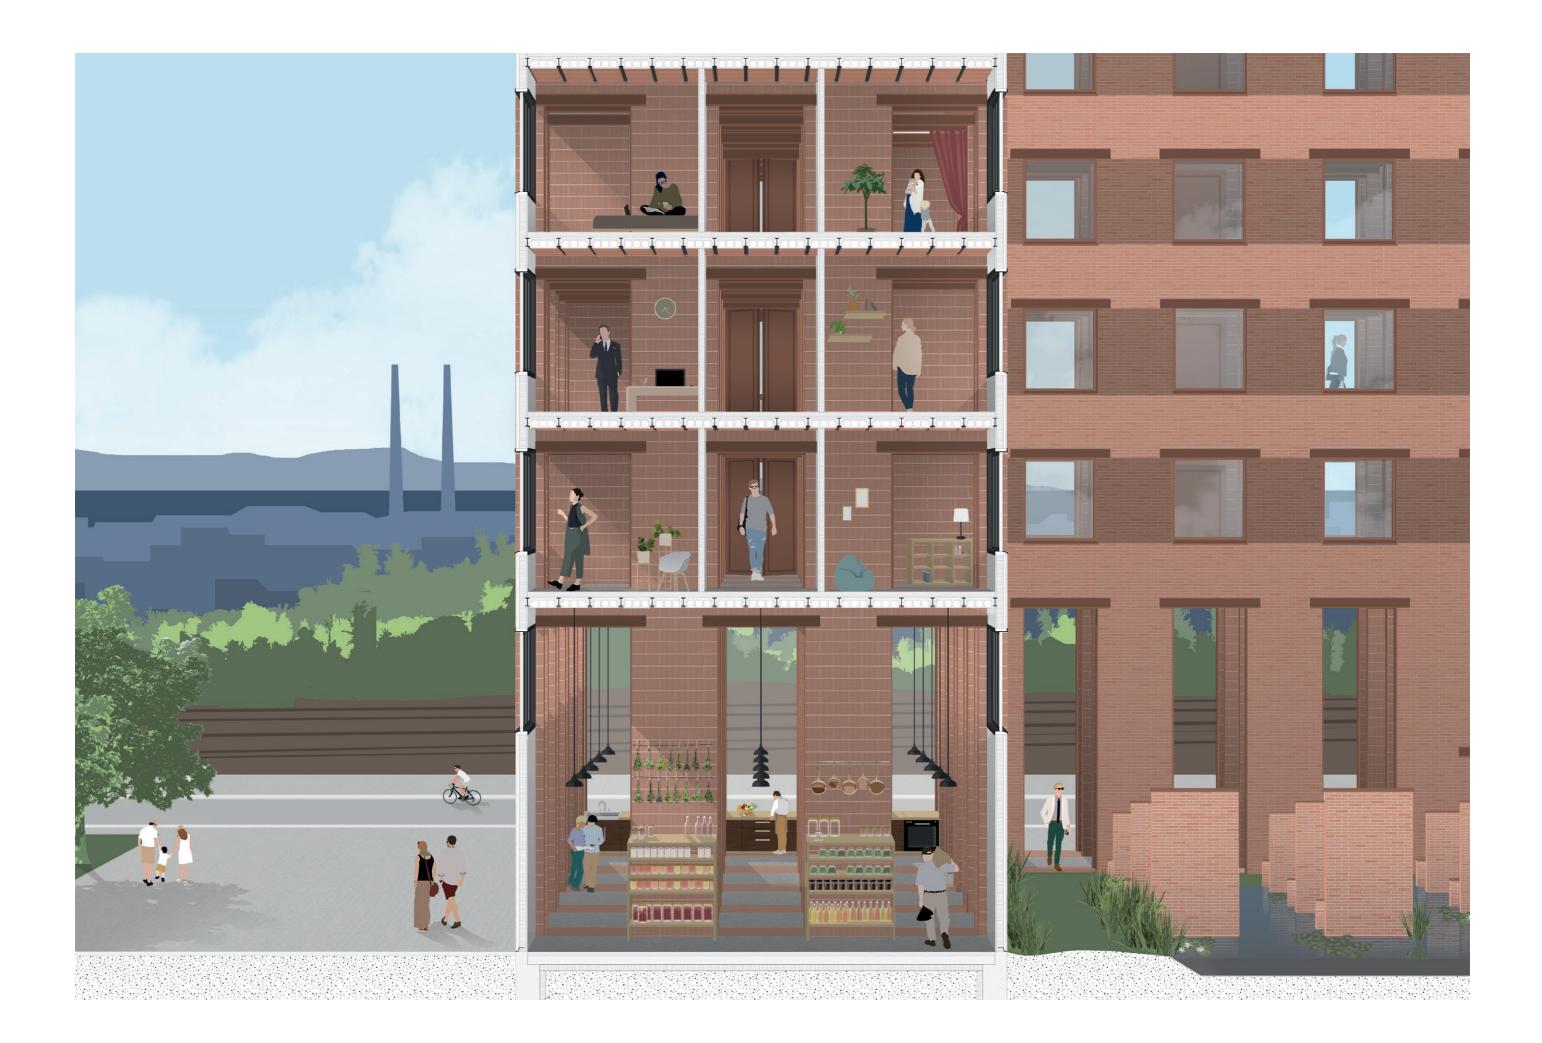

These explorations on the definition of the architectural form and new standards echoes with the work of Perret for the Reconstruction of Le Havre. He developed the "Immeuble standard" or "Appartement modulaire" both based on the use of a constructive grid of 6,24 meter offering at once standardization of the construction and flexibility of uses in order to "inscribe city in measure, like a musical harmony", to use his words.