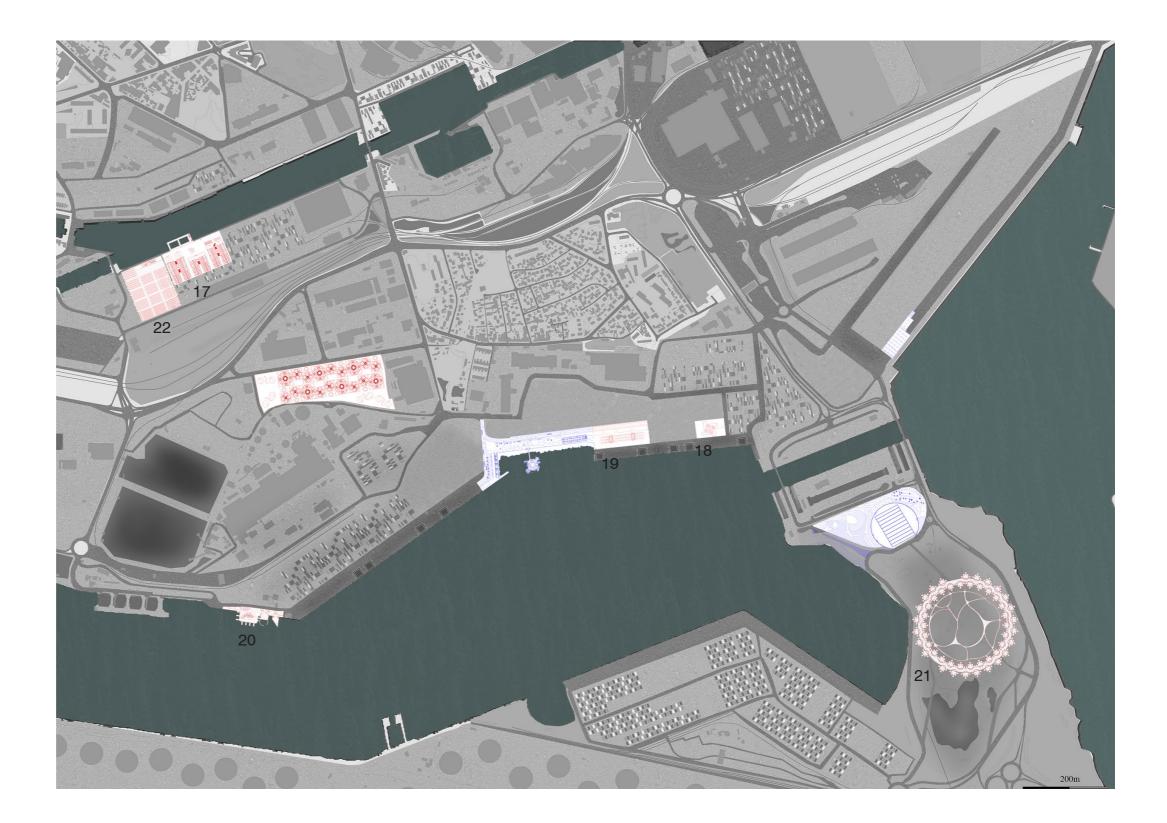

#### HARBOR

| 17 HUNDRED YEARS  | LOW RISE - HIGH DENSITY |
|-------------------|-------------------------|
| 18 HUNDRED YEARS  | VERTICAL BUILDING       |
| 19 POST-COMFORT   | LINEAR BUILDING         |
| 20 POST-COMFORT   | VERTICAL BUILDING       |
| 21 DOING TOGETHER | LOW RISE - HIGH DENSITY |
| 22 DOING TOGETHER | VERTICAL BUILDING       |