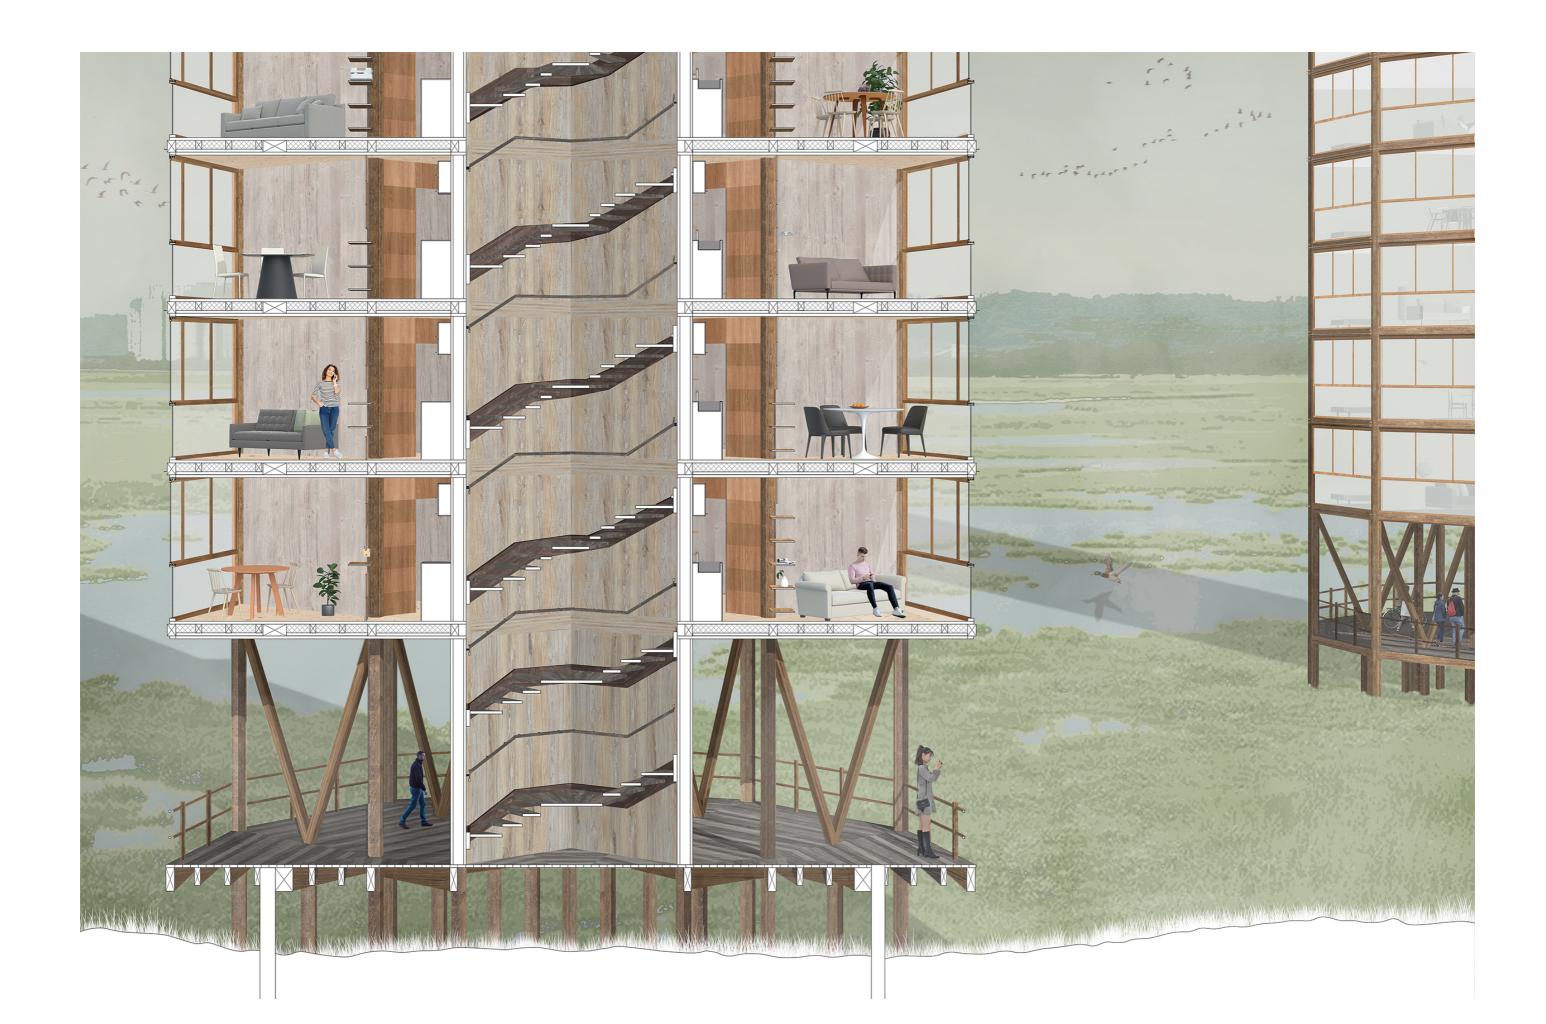

By the interest on the coastal fringe landscape, the aim of a world in Le Havre is to evaluate the consequences of such a situation on the architecture and how this situation opens a huge field of experimentation that leads us to question the definition of architecture. In other words, the question is to understand how the architectural form could be deeply redefined in relation with the environmental issues and then generate unexpected results. Environmental imbalances create a strong paradigm shift that forces us to radically think about our relations to the territory, the construction, the mobility, the uses, etc. and thus to define new balances within the architectural form. In addressing the subject of environmental issues through the means of architecture, we affirm our attachment to the definition of architecture as a knowledgeable and exploratory discipline while outlining the contours of a possible disciplinary approach of the environment in order to propose new standards of comfort.

These explorations on the definition of the architectural form and new standards echoes with the work of Perret for the Reconstruction of Le Havre. He developed the "Immeuble standard" or "Appartement modulaire" both based on the use of a constructive grid of 6,24 meter offering at once standardization of the construction and flexibility of uses in order to "inscribe city in measure, like a musical harmony", to use his words.