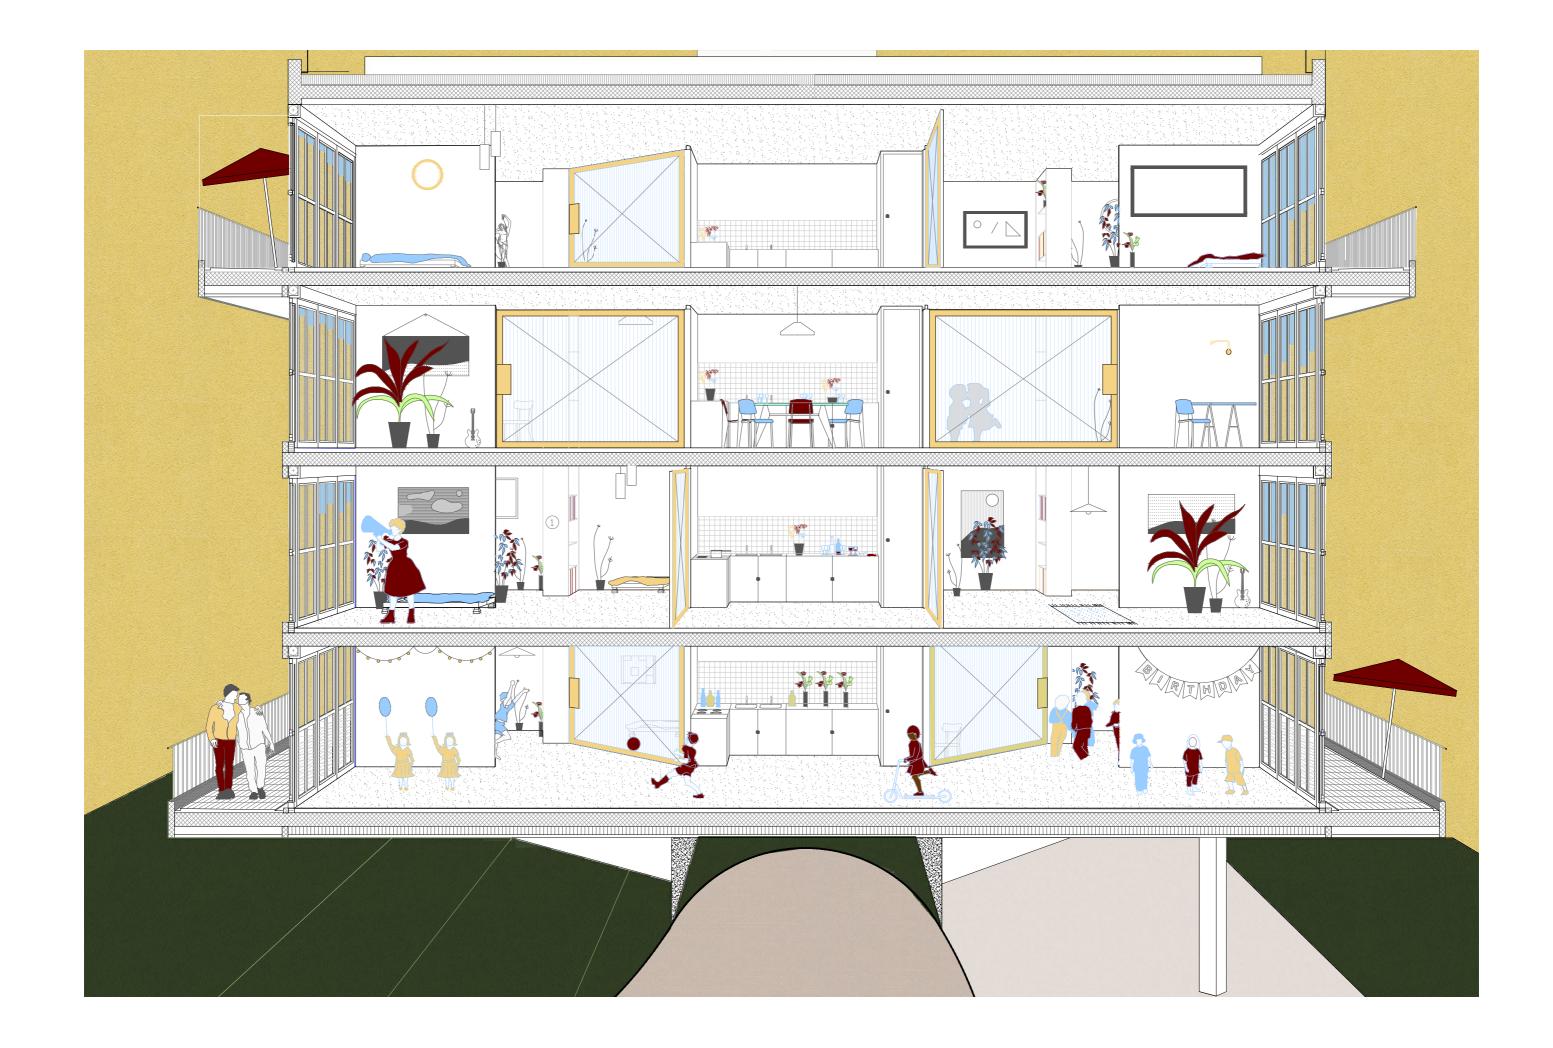

By the interest on the coastal fringe landscape, the aim of a world in Le Havre is to evaluate the consequences of such a situation on the architecture and how this situation opens a huge field of experimentation that leads us to question the definition of architecture. In other words, the question is to understand how the architectural form could be deeply redefined in relation with the environmental issues and then generate unexpected results. Environmental imbalances create a strong paradigm shift that forces us to radically think about our relations to the territory, the construction, the mobility, the uses, etc. and thus to define new balances within the architectural form. In addressing the subject of environmental issues through the means of architecture, we affirm our attachment to the definition of architecture as a knowledgeable and exploratory discipline while outlining the contours of a possible disciplinary approach of the environment in order to propose new standards of comfort.

These explorations on the definition of the architectural form and new standards echoes with the work of Perret for the Reconstruction of Le Havre. He developed the "Immeuble standard" or "Appartement modulaire" both based on the use of a constructive grid of 6,24 meter offering at once standardization of the construction and flexibility of uses in order to "inscribe city in measure, like a musical harmony", to use his words.