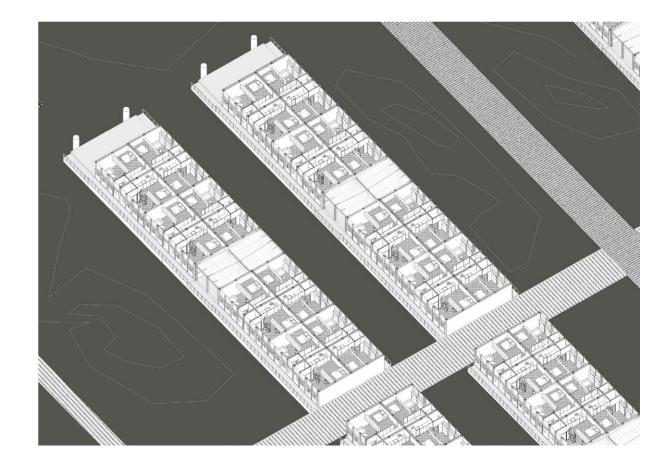

By the interest on the coastal fringe landscape, the aim of a world in Le Havre is to evaluate the consequences of such a situation on the architecture and how this situation opens a huge field of experimentation that leads us to question the definition of architecture. In other words, the question is to understand how the architectural form could be deeply redefined in relation with the environmental issues and then generate unexpected results. Environmental imbalances create a strong paradigm shift that forces us to radically think about our relations to the territory, the construction, the mobility, the uses, etc. and thus to define new balances within the architectural form. In addressing the subject of environmental issues through the means of architecture, we affirm our attachment to the definition of architecture as a knowledgeable and exploratory discipline while outlining the contours of a possible disciplinary approach of the environment in order to propose new standards of comfort.

These explorations on the definition of the architectural form and new standards echoes with the work of Perret for the Reconstruction of Le Havre. He developed the "Immeuble standard" or "Appartement modulaire" both based on the use of a constructive grid of 6,24 meter offering at once standardization of the construction and flexibility of uses in order to "inscribe city in measure, like a musical harmony", to use his words.