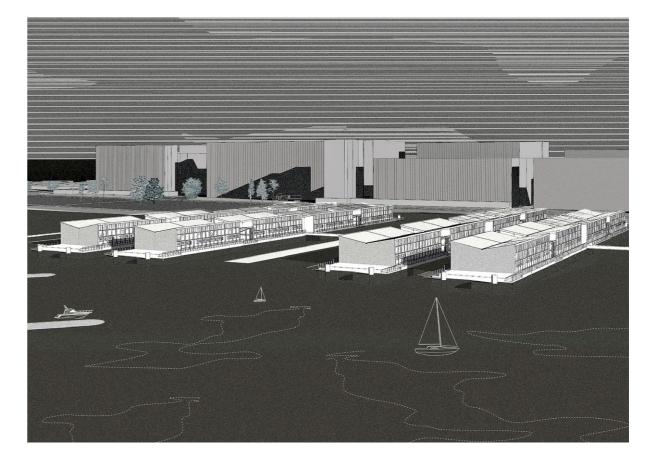

#### Before the flood - a world in Le Havre

After having tested the hypothesis to build a world in Arc-et-Senans, Guise, Clairevivre and Firminy, we settle this year in the city of Le Havre.

We are interested in this city for many reasons and particularly for its capacity to condense several dimensions able to inform the projects. Due to its singular geographic position, at the estuary of the Seine, Le Havre is one of the most important European ports. Built at the beginning of the 16th century, the growth of the port goes alongside with the fast economic development of the city and the rise of pre-industrial brick and tile workshops. Some see this port as the entrance port to Paris, like the Piraeus for Athens. Le Havre is at the crossroad of landscapes, in-between land and see, the Seine and the Channel, clear and saltwater, giving it a special quality. Thus, the city is also imbued with the imaginary of Perret who actively participated to the post-war Reconstruction.

Nevertheless, its geographic situation is also the sword of Damocles of Le Havre. Following the most pessimist projections of the IPPC (GIEC), the average water levels could rise by one meter until 2100. This rise of water levels increases the risk of water submersions, permanent or temporary, the risk of coastal erosion, increases salt intrusions into coastal aquifer, thus increases the risk on coastal and port infrastructures. Le Havre is then on the frontline facing environmental issues that makes it a representative subject to study the question of the coastal fringe. This question is even more relevant that by the year of 2040, in France, coastal regions could gather a third of the population.

By the interest on the coastal fringe landscape, the aim of a world in Le Havre is to evaluate the consequences of such a situation on the architecture and how this situation opens a huge field of experimentation that leads us to question the definition of architecture. In other words, the question is to understand how the architectural form could be deeply redefined in relation with the environmental issues and then generate unexpected results. Environmental imbalances create a strong paradigm shift that forces us to radically think about our relations to the territory, the construction, the mobility, the uses, etc. and thus to define new balances within the architectural form. In addressing the subject of environmental issues through the means of architecture, we affirm our attachment to the definition of architecture as a knowledgeable and exploratory discipline while outlining the contours of a possible disciplinary approach of the environment in order to propose new standards of comfort.