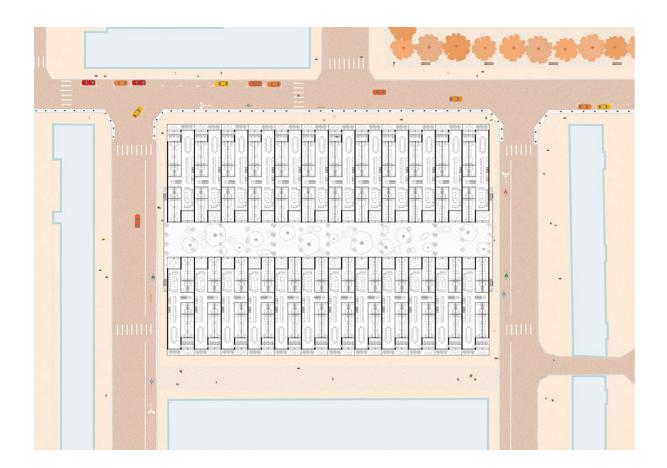

#### Before the flood - a world in Le Havre

After having tested the hypothesis to build a world in Arc-et-Senans, Guise, Clairevivre and Firminy, we settle this year in the city of Le Havre.

We are interested in this city for many reasons and particularly for its capacity to condense several dimensions able to inform the projects. Due to its singular geographic position, at the estuary of the Seine, Le Havre is one of the most important European ports. Built at the beginning of the 16th century, the growth of the port goes alongside with the fast economic development of the city and the rise of pre-industrial brick and tile workshops. Some see this port as the entrance port to Paris, like the Piraeus for Athens. Le Havre is at the crossroad of landscapes, in-between land and see, the Seine and the Channel, clear and saltwater, giving it a special quality. Thus, the city is also imbued with the imaginary of Perret who actively participated to the post-war Reconstruction.

Nevertheless, its geographic situation is also the sword of Damocles of Le Havre. Following the most pessimist projections of the IPPC (GIEC), the average water levels could rise by one meter until 2100. This rise of water levels increases the risk of water submersions, permanent or temporary, the risk of coastal erosion, increases salt intrusions into coastal aquifer, thus increases the risk on coastal and port infrastructures. Le Havre is then on the frontline facing environmental issues that makes it a representative subject to study the question of the coastal fringe. This question is even more relevant that by the year of 2040, in France, coastal regions could gather a third of the population.

By the interest on the coastal fringe landscape, the aim of a world in Le Havre is to evaluate the consequences of such a situation on the architecture and how this situation opens a huge field of experimentation that leads us to question the definition of architecture. In other words, the question is to understand how the architectural form could be deeply redefined in relation with the environmental issues and then generate unexpected results. Environmental imbalances create a strong paradigm shift that forces us to radically think about our relations to the territory, the construction, the mobility, the uses, etc. and thus to define new balances within the architectural form. In addressing the subject of environmental issues through the means of architecture, we affirm our attachment to the definition of architecture as a knowledgeable and exploratory discipline while outlining the contours of a possible disciplinary approach of the environment in order to propose new standards of comfort.