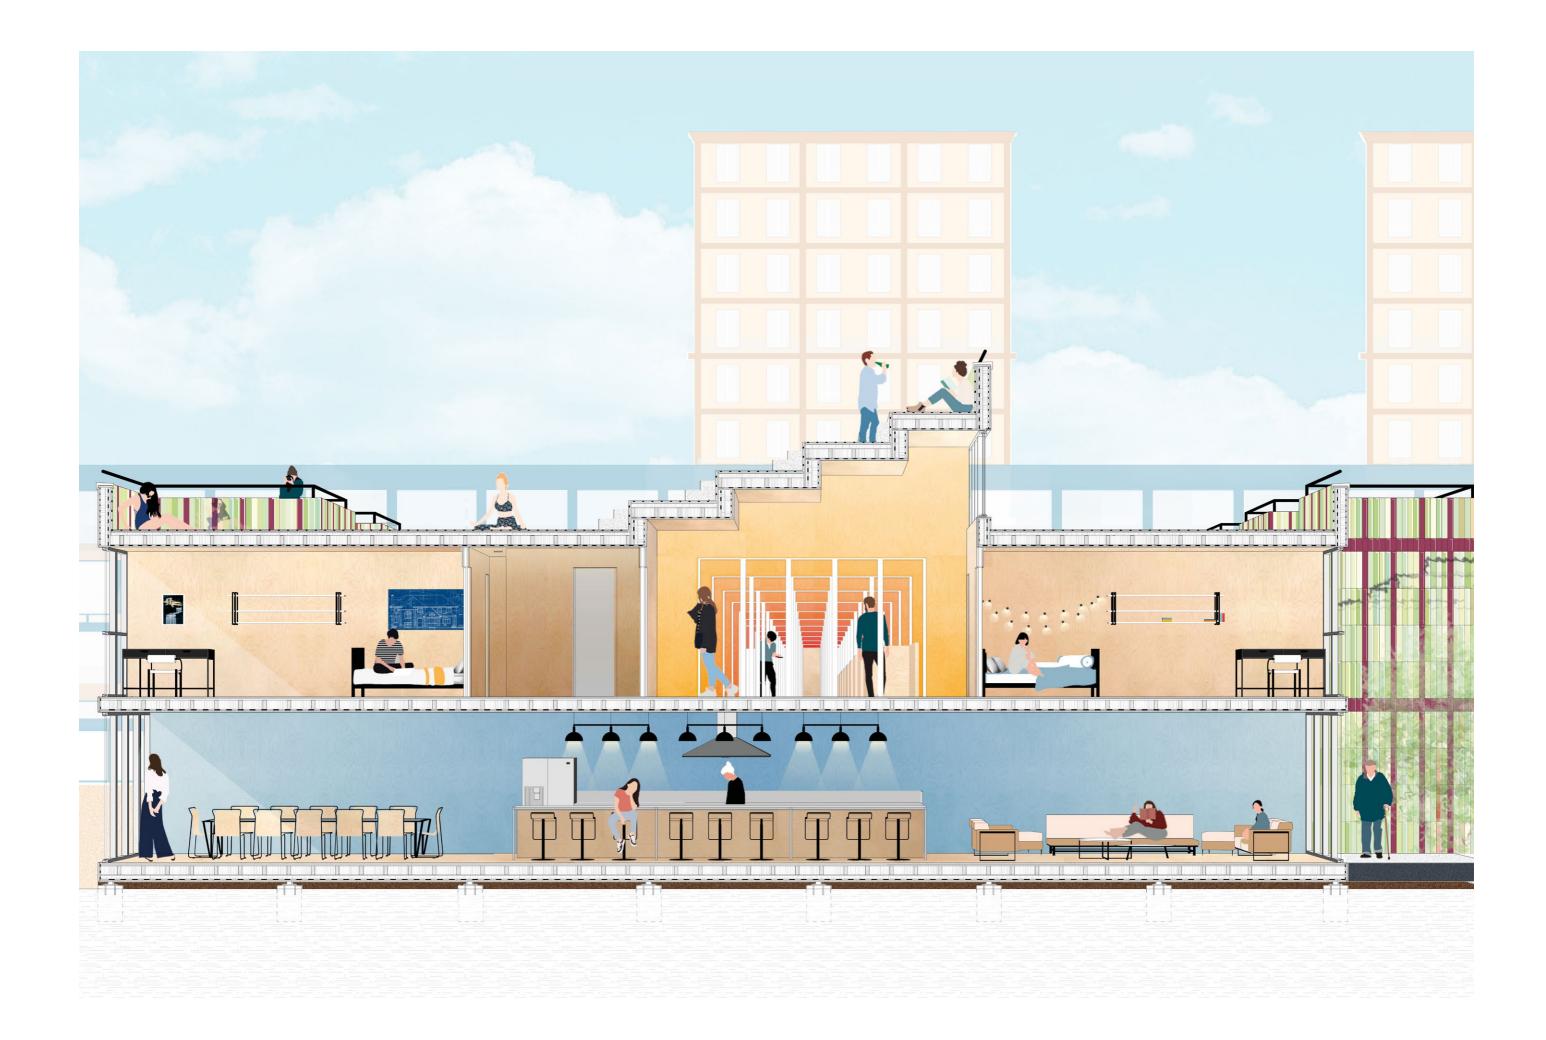

By the interest on the coastal fringe landscape, the aim of a world in Le Havre is to evaluate the consequences of such a situation on the architecture and how this situation opens a huge field of experimentation that leads us to question the definition of architecture. In other words, the question is to understand how the architectural form could be deeply redefined in relation with the environmental issues and then generate unexpected results. Environmental imbalances create a strong paradigm shift that forces us to radically think about our relations to the territory, the construction, the mobility, the uses, etc. and thus to define new balances within the architectural form. In addressing the subject of environmental issues through the means of architecture, we affirm our attachment to the definition of architecture as a knowledgeable and exploratory discipline while outlining the contours of a possible disciplinary approach of the environment in order to propose new standards of comfort.

These explorations on the definition of the architectural form and new standards echoes with the work of Perret for the Reconstruction of Le Havre. He developed the "Immeuble standard" or "Appartement modulaire" both based on the use of a constructive grid of 6,24 meter offering at once standardization of the construction and flexibility of uses in order to "inscribe city in measure, like a musical harmony", to use his words.