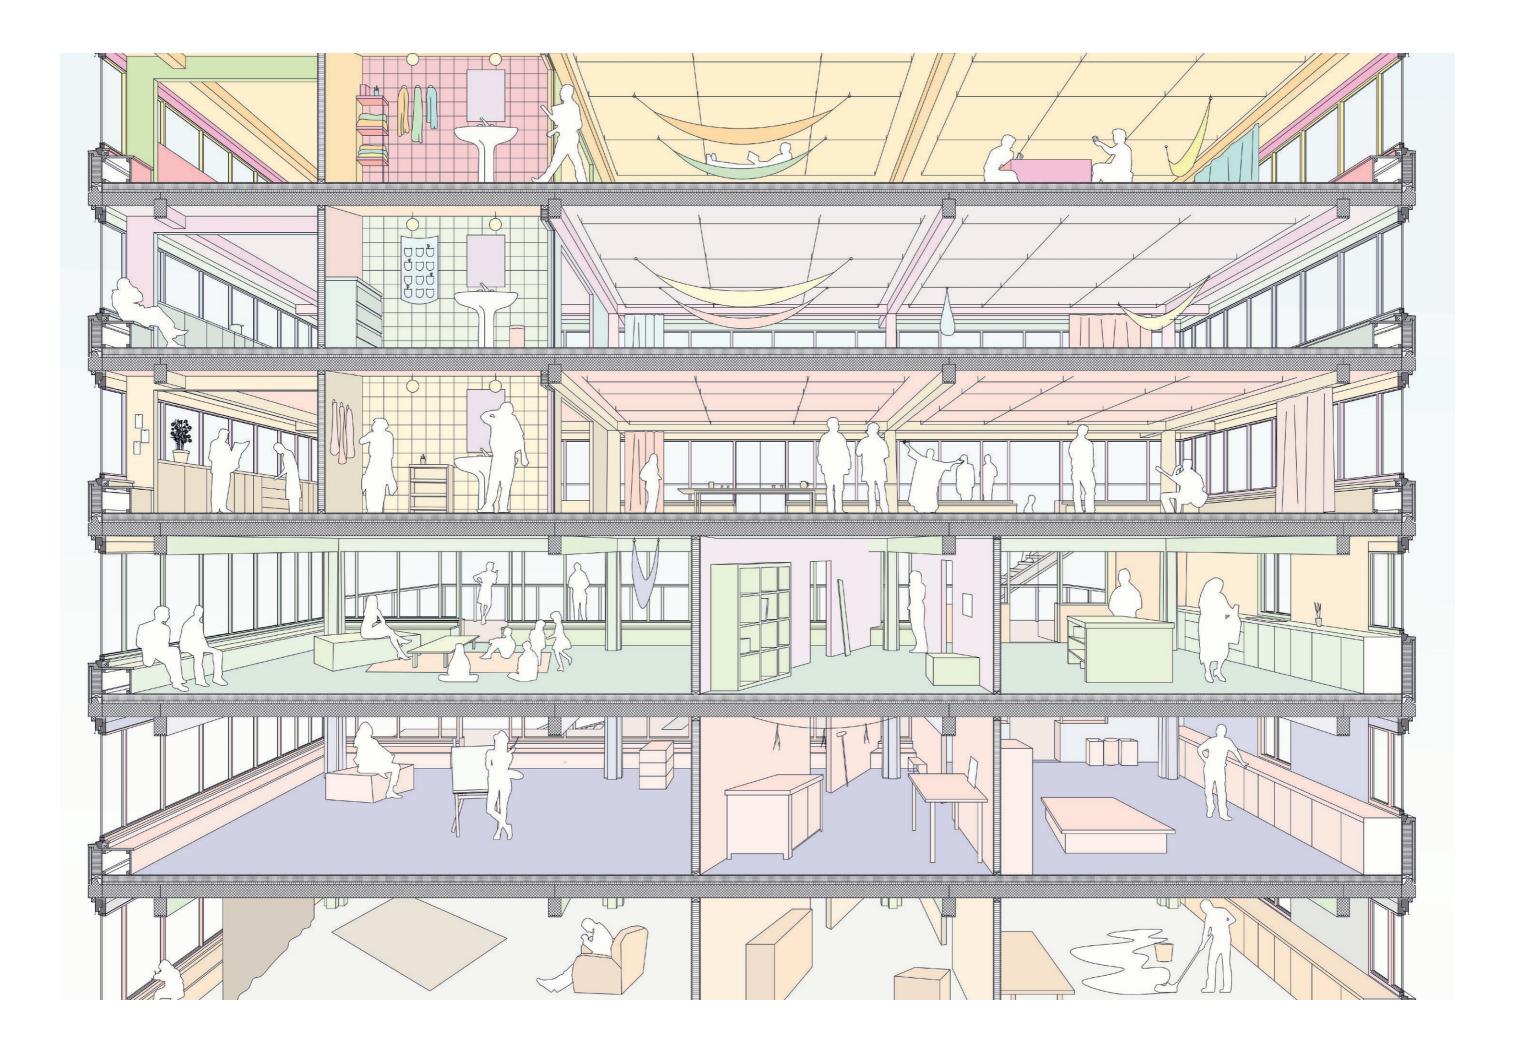

By the interest on the coastal fringe landscape, the aim of a world in Le Havre is to evaluate the consequences of such a situation on the architecture and how this situation opens a huge field of experimentation that leads us to question the definition of architecture. In other words, the question is to understand how the architectural form could be deeply redefined in relation with the environmental issues and then generate unexpected results. Environmental imbalances create a strong paradigm shift that forces us to radically think about our relations to the territory, the construction, the mobility, the uses, etc. and thus to define new balances within the architectural form. In addressing the subject of environmental issues through the means of architecture, we affirm our attachment to the definition of architecture as a knowledgeable and exploratory discipline while outlining the contours of a possible disciplinary approach of the environment in order to propose new standards of comfort.

These explorations on the definition of the architectural form and new standards echoes with the work of Perret for the Reconstruction of Le Havre. He developed the "Immeuble standard" or "Appartement modulaire" both based on the use of a constructive grid of 6,24 meter offering at once standardization of the construction and flexibility of uses in order to "inscribe city in measure, like a musical harmony", to use his words.