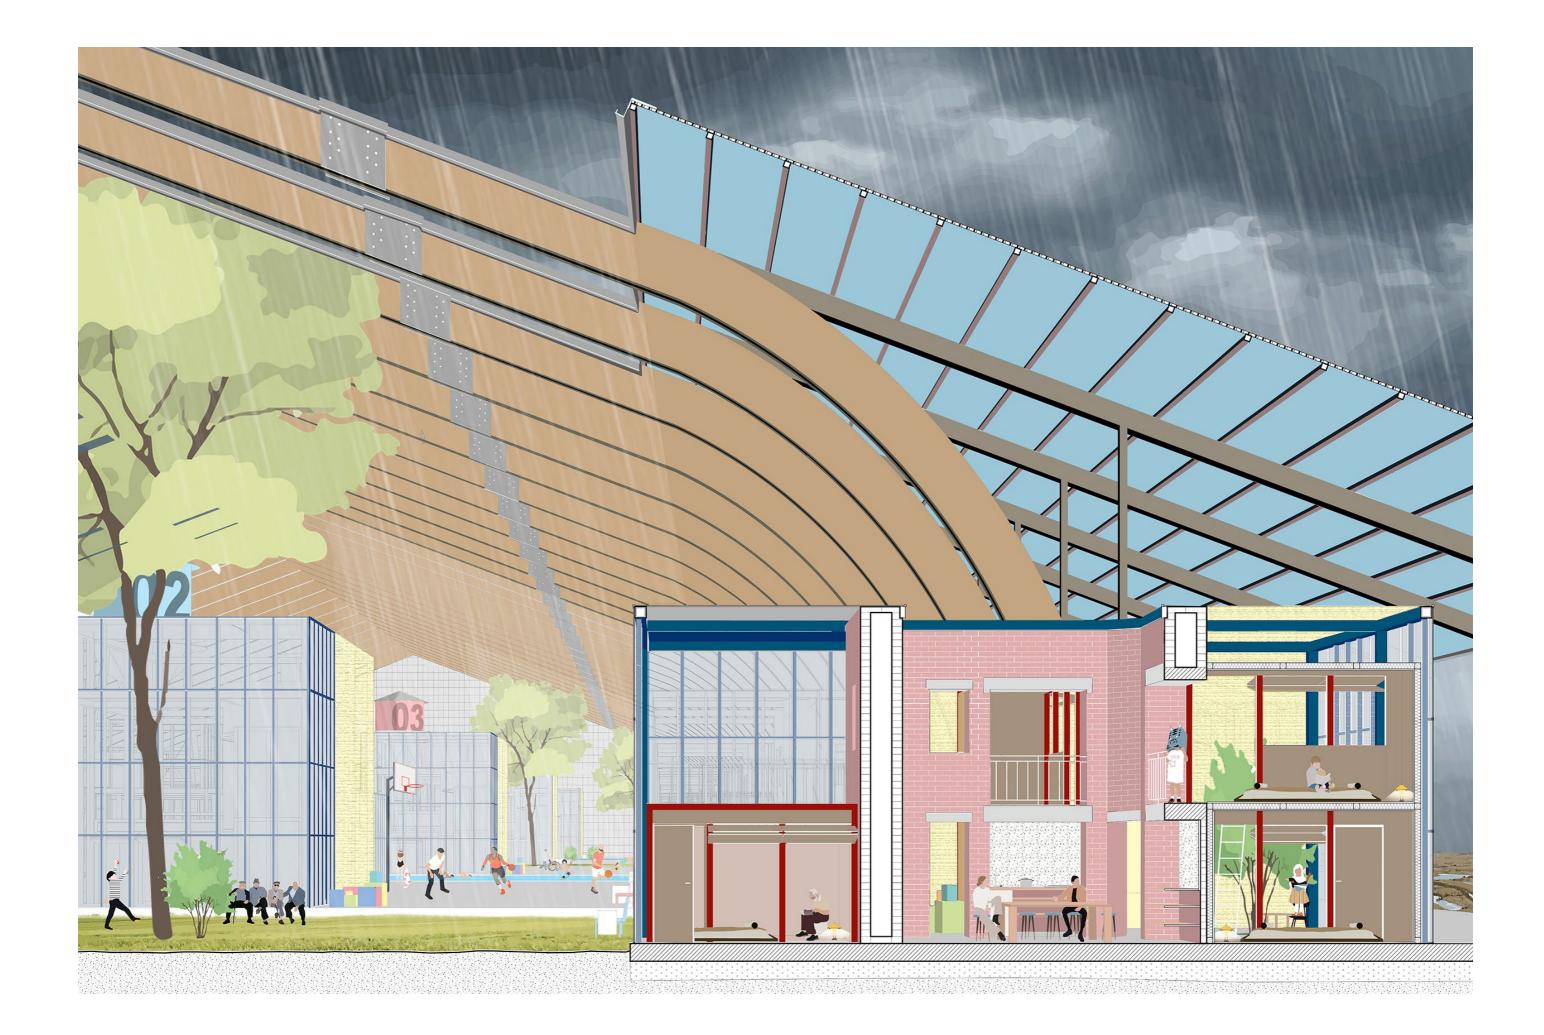

By the interest on the coastal fringe landscape, the aim of a world in Le Havre is to evaluate the consequences of such a situation on the architecture and how this situation opens a huge field of experimentation that leads us to question the definition of architecture. In other words, the question is to understand how the architectural form could be deeply redefined in relation with the environmental issues and then generate unexpected results. Environmental imbalances create a strong paradigm shift that forces us to radically think about our relations to the territory, the construction, the mobility, the uses, etc. and thus to define new balances within the architectural form. In addressing the subject of environmental issues through the means of architecture, we affirm our attachment to the definition of architecture as a knowledgeable and exploratory discipline while outlining the contours of a possible disciplinary approach of the environment in order to propose new standards of comfort.

These explorations on the definition of the architectural form and new standards echoes with the work of Perret for the Reconstruction of Le Havre. He developed the "Immeuble standard" or "Appartement modulaire" both based on the use of a constructive grid of 6,24 meter offering at once standardization of the construction and flexibility of uses in order to "inscribe city in measure, like a musical harmony", to use his words.