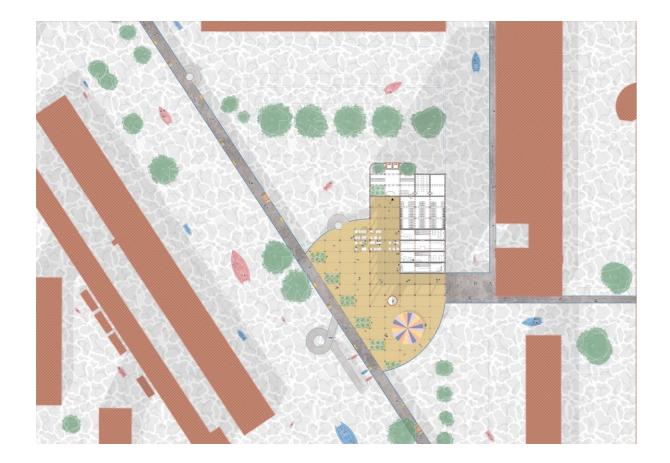

## **BEFORE THE FLOOD - A WORLD IN LE HAVRE**

Le Havre

Site 1 - CLIFF

Site 3 - HARBOR

Site 2 - CITY CENTER

Site 2 - SWAMP

Sites

| 01 HUNDRED YEARS  | LOW RISE - HIGH DENSITY | 7M  | Clémer   |
|-------------------|-------------------------|-----|----------|
| 02 HUNDRED YEARS  | LINEAR BUILDING         | 21M | Sebast   |
| 03 HUNDRED YEARS  | VERTICAL BUILDING       | 7M  | Lucas    |
| 04 POST-COMFORT   | LOW RISE - HIGH DENSITY | 14M | Loïc Ca  |
| 05 POST-COMFORT   | VERTICAL BUILDING       | 7M  | Enzo d   |
| 06 DOING TOGETHER | LOW RISE - HIGH DENSITY | 21M | Laura N  |
| 07 DOING TOGETHER | LINEAR BUILDING         | 7M  | August   |
| 08 DOING TOGETHER | VERTICAL BUILDING       | 7M  | Claire F |