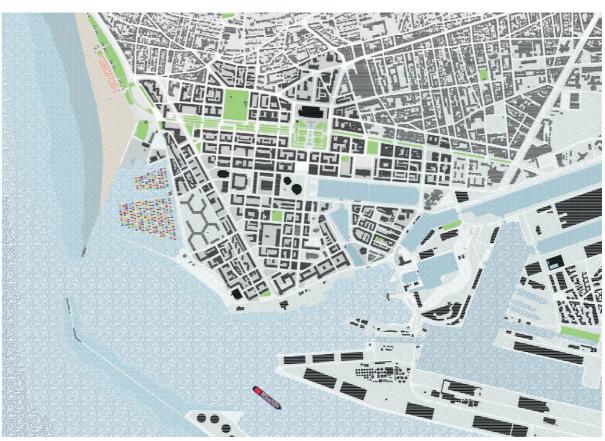

#### Before the flood - a world in Le Havre

After having tested the hypothesis to build a world in Arc-et-Senans, Guise, Clairevivre and Firminy, we settle this year in the city of Le Havre.

We are interested in this city for many reasons and particularly for its capacity to condense several dimensions able to inform the projects. Due to its singular geographic position, at the estuary of the Seine, Le Havre is one of the most important European ports. Built at the beginning of the 16th century, the growth of the port goes alongside with the fast economic development of the city and the rise of pre-industrial brick and tile workshops. Some see this port as the entrance port to Paris, like the Piraeus for Athens. Le Havre is at the crossroad of landscapes, in-between land and see, the Seine and the Channel, clear and saltwater, giving it a special quality. Thus, the city is also imbued with the imaginary of Perret who actively participated to the post-war Reconstruction.

Nevertheless, its geographic situation is also the sword of Damocles of Le Havre. Following the most pessimist projections of the IPPC (GIEC), the average water levels could rise by one meter until 2100. This rise of water levels increases the risk of water submersions, permanent or temporary, the risk of coastal erosion, increases salt intrusions into coastal aquifer, thus increases the risk on coastal and port infrastructures. Le Havre is then on the frontline facing environmental issues that makes it a representative subject to study the question of the coastal fringe. This question is even more relevant that by the year of 2040, in France, coastal regions could gather a third of the population.