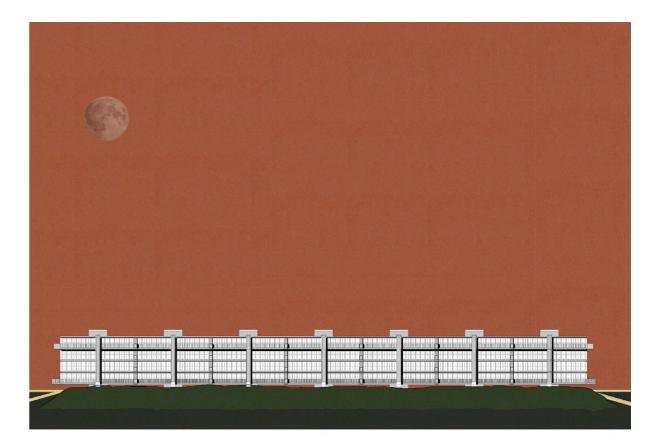

These explorations on the definition of the architectural form and new standards echoes with the work of Perret for the Reconstruction of Le Havre. He developed the "Immeuble standard" or "Appartement modulaire" both based on the use of a constructive grid of 6,24 meter offering at once standardization of the construction and flexibility of uses in order to "inscribe city in measure, like a musical harmony", to use his words.