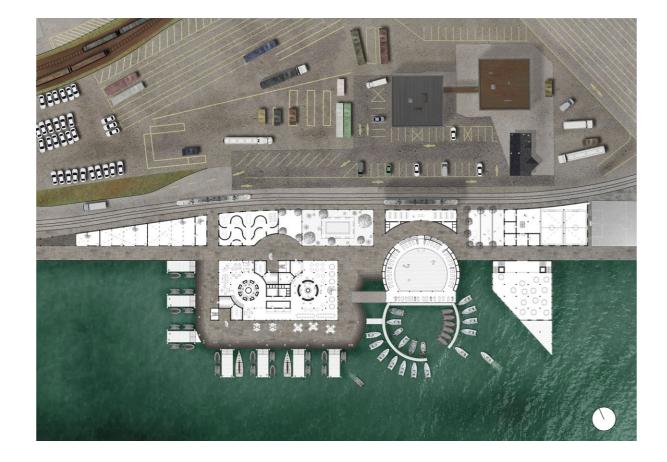

#### Before the flood - a world in Le Havre

After having tested the hypothesis to build a world in Arc-et-Senans, Guise, Clairevivre and Firminy, we settle this year in the city of Le Havre.

We are interested in this city for many reasons and particularly for its capacity to condense several dimensions able to inform the projects. Due to its singular geographic position, at the estuary of the Seine, Le Havre is one of the most important European ports. Built at the beginning of the 16th century, the growth of the port goes alongside with the fast economic development of the city and the rise of pre-industrial brick and tile workshops. Some see this port as the entrance port to Paris, like the Piraeus for Athens. Le Havre is at the crossroad of landscapes, in-between land and see, the Seine and the Channel, clear and saltwater, giving it a special quality. Thus, the city is also imbued with the imaginary of Perret who actively participated to the post-war Reconstruction.

Nevertheless, its geographic situation is also the sword of Damocles of Le Havre. Following the most pessimist projections of the IPPC (GIEC), the average water levels could rise by one meter until 2100. This rise of water levels increases the risk of water submersions, permanent or temporary, the risk of coastal erosion, increases salt intrusions into coastal aquifer, thus increases the risk on coastal and port infrastructures. Le Havre is then on the frontline facing environmental issues that makes it a representative subject to study the question of the coastal fringe. This question is even more relevant that by the year of 2040, in France, coastal regions could gather a third of the population.

By the interest on the coastal fringe landscape, the aim of a world in Le Havre is to evaluate the consequences of such a situation on the architecture and how this situation opens a huge field of experimentation that leads us to question the definition of architecture. In other words, the question is to understand how the architectural form could be deeply redefined in relation with the environmental issues and then generate unexpected results. Environmental imbalances create a strong paradigm shift that forces us to radically think about our relations to the territory, the construction, the mobility, the uses, etc. and thus to define new balances within the architectural form. In addressing the subject of environmental issues through the means of architecture, we affirm our attachment to the definition of architecture as a knowledgeable and exploratory discipline while outlining the contours of a possible disciplinary approach of the environment in order to propose new standards of comfort.