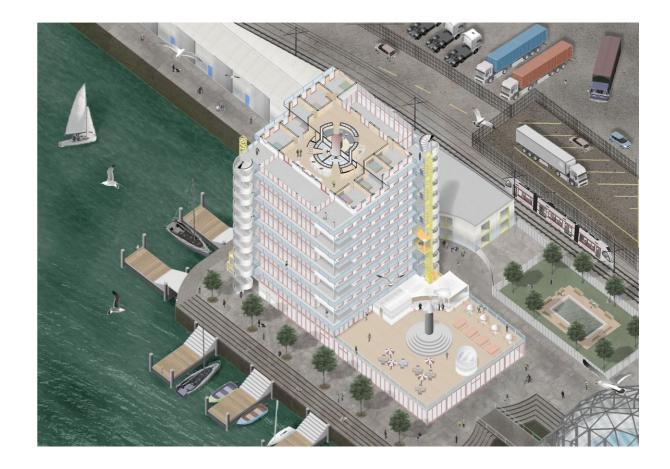

#### Before the flood - a world in Le Havre

After having tested the hypothesis to build a world in Arc-et-Senans, Guise, Clairevivre and Firminy, we settle this year in the city of Le Havre.

We are interested in this city for many reasons and particularly for its capacity to condense several dimensions able to inform the projects. Due to its singular geographic position, at the estuary of the Seine, Le Havre is one of the most important European ports. Built at the beginning of the 16th century, the growth of the port goes alongside with the fast economic development of the city and the rise of pre-industrial brick and tile workshops. Some see this port as the entrance port to Paris, like the Piraeus for Athens. Le Havre is at the crossroad of landscapes, in-between land and see, the Seine and the Channel, clear and saltwater, giving it a special quality. Thus, the city is also imbued with the imaginary of Perret who actively participated to the post-war Reconstruction.

Nevertheless, its geographic situation is also the sword of Damocles of Le Havre. Following the most pessimist projections of the IPPC (GIEC), the average water levels could rise by one meter until 2100. This rise of water levels increases the risk of water submersions, permanent or temporary, the risk of coastal erosion, increases salt intrusions into coastal aquifer, thus increases the risk on coastal and port infrastructures. Le Havre is then on the frontline facing environmental issues that makes it a representative subject to study the question of the coastal fringe. This question is even more relevant that by the year of 2040, in France, coastal regions could gather a third of the population.

By the interest on the coastal fringe landscape, the aim of a world in Le Havre is to evaluate the consequences of such a situation on the architecture and how this situation opens a huge field of experimentation that leads us to question the definition of architecture. In other words, the question is to understand how the architectural form could be deeply redefined in relation with the environmental issues and then generate unexpected results. Environmental imbalances create a strong paradigm shift that forces us to radically think about our relations to the territory, the construction, the mobility, the uses, etc. and thus to define new balances within the architectural form. In addressing the subject of environmental issues through the means of architecture, we affirm our attachment to the definition of architecture as a knowledgeable and exploratory discipline while outlining the contours of a possible disciplinary approach of the environment in order to propose new standards of comfort.