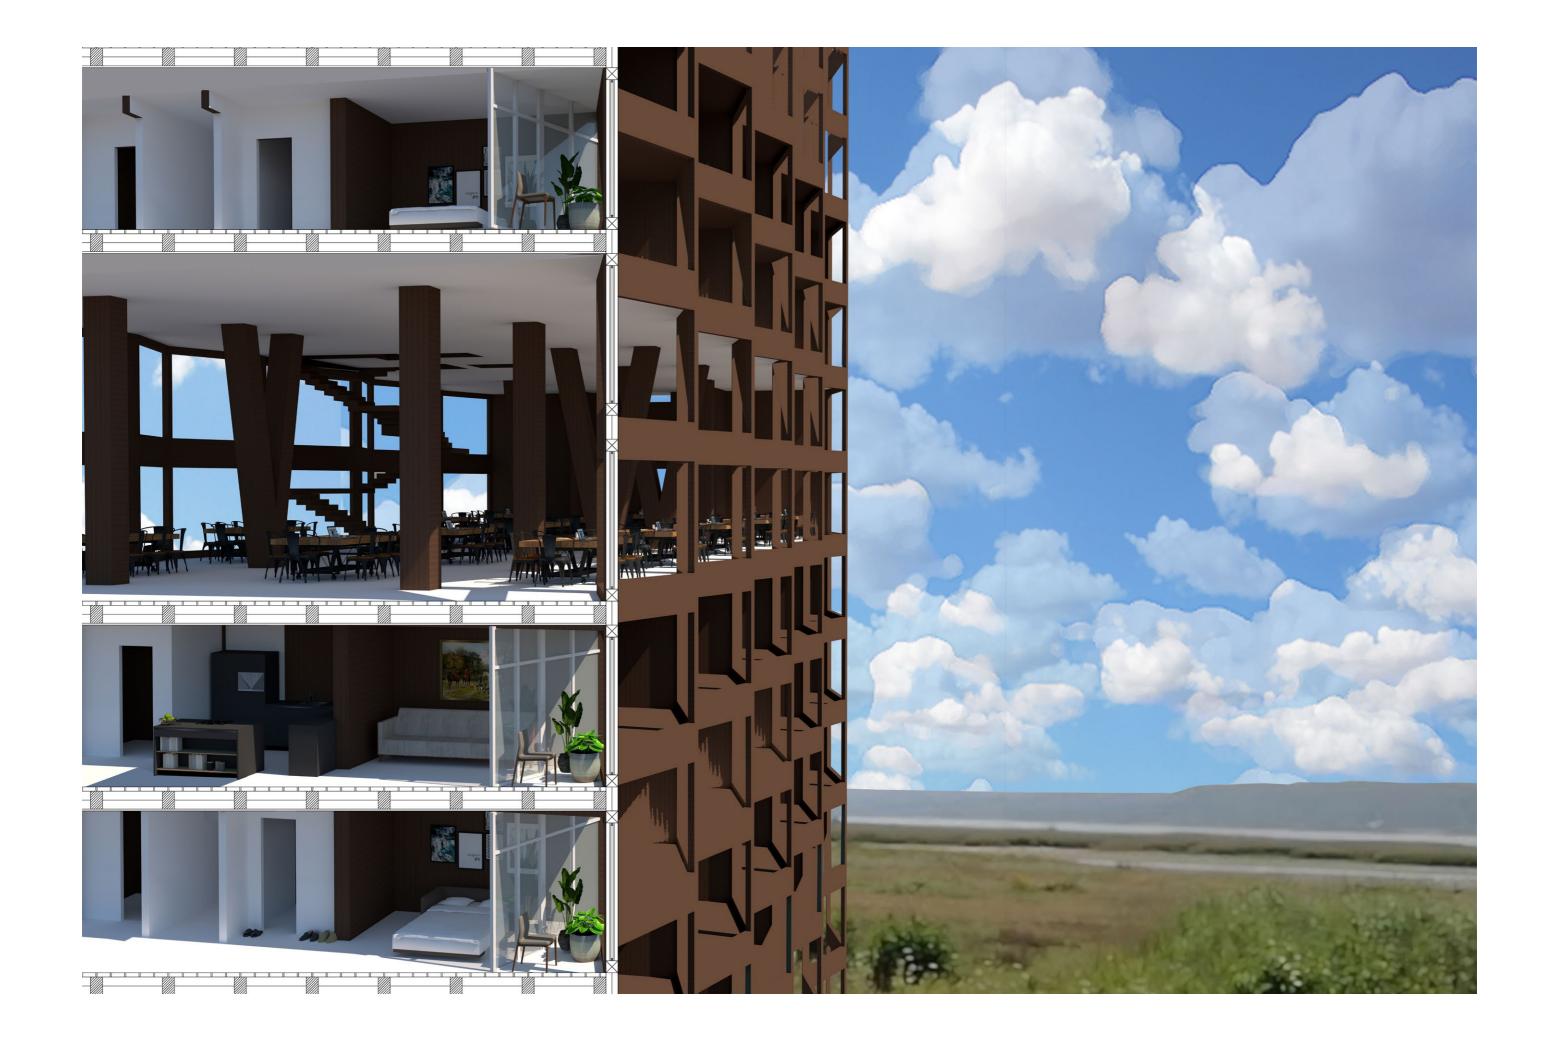

These explorations on the definition of the architectural form and new standards echoes with the work of Perret for the Reconstruction of Le Havre. He developed the "Immeuble standard" or "Appartement modulaire" both based on the use of a constructive grid of 6,24 meter offering at once standardization of the construction and flexibility of uses in order to "inscribe city in measure, like a musical harmony", to use his words.