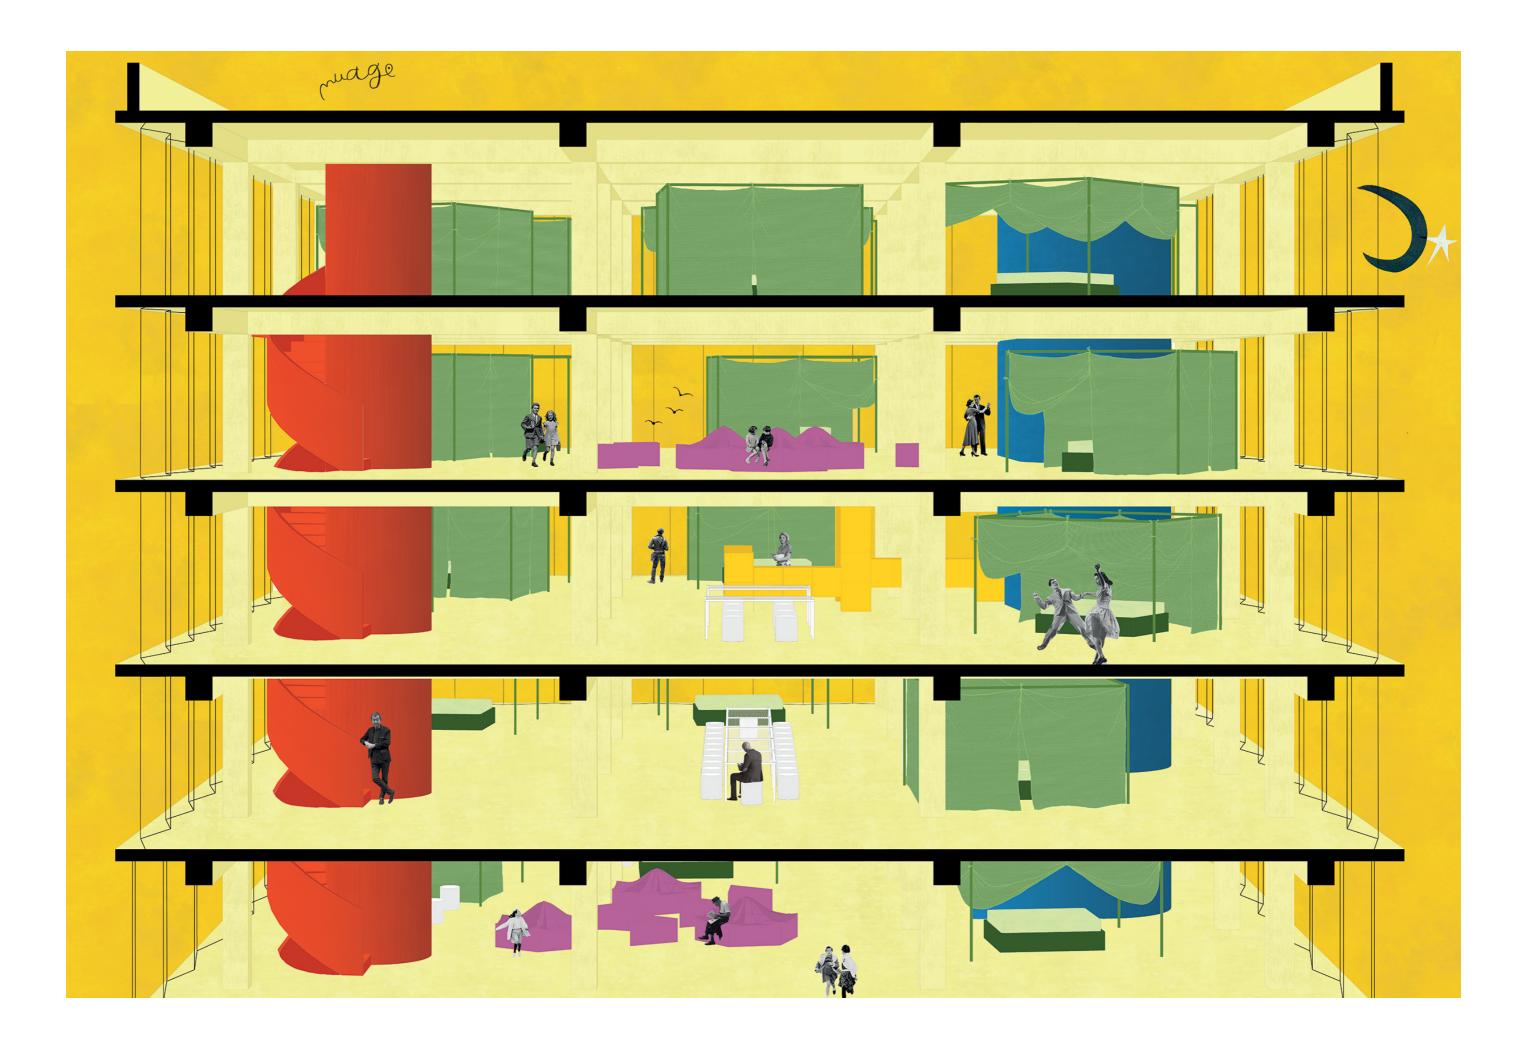

By the interest on the coastal fringe landscape, the aim of a world in Le Havre is to evaluate the consequences of such a situation on the architecture and how this situation opens a huge field of experimentation that leads us to question the definition of architecture. In other words, the question is to understand how the architectural form could be deeply redefined in relation with the environmental issues and then generate unexpected results. Environmental imbalances create a strong paradigm shift that forces us to radically think about our relations to the territory, the construction, the mobility, the uses, etc. and thus to define new balances within the architectural form. In addressing the subject of environmental issues through the means of architecture, we affirm our attachment to the definition of architecture as a knowledgeable and exploratory discipline while outlining the contours of a possible disciplinary approach of the environment in order to propose new standards of comfort.

These explorations on the definition of the architectural form and new standards echoes with the work of Perret for the Reconstruction of Le Havre. He developed the "Immeuble standard" or "Appartement modulaire" both based on the use of a constructive grid of 6,24 meter offering at once standardization of the construction and flexibility of uses in order to "inscribe city in measure, like a musical harmony", to use his words.