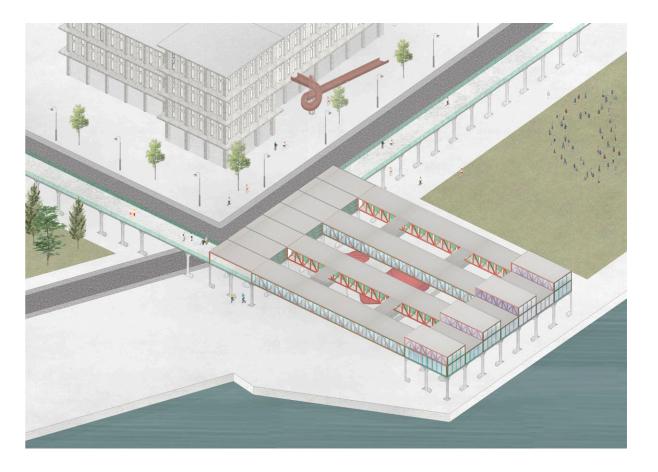

#### Before the flood - a world in Le Havre

After having tested the hypothesis to build a world in Arc-et-Senans, Guise, Clairevivre and Firminy, we settle this year in the city of Le Havre.

We are interested in this city for many reasons and particularly for its capacity to condense several dimensions able to inform the projects. Due to its singular geographic position, at the estuary of the Seine, Le Havre is one of the most important European ports. Built at the beginning of the 16th century, the growth of the port goes alongside with the fast economic development of the city and the rise of pre-industrial brick and tile workshops. Some see this port as the entrance port to Paris, like the Piraeus for Athens. Le Havre is at the crossroad of landscapes, in-between land and see, the Seine and the Channel, clear and saltwater, giving it a special quality. Thus, the city is also imbued with the imaginary of Perret who actively participated to the post-war Reconstruction.

Nevertheless, its geographic situation is also the sword of Damocles of Le Havre. Following the most pessimist projections of the IPPC (GIEC), the average water levels could rise by one meter until 2100. This rise of water levels increases the risk of water submersions, permanent or temporary, the risk of coastal erosion, increases salt intrusions into coastal aquifer, thus increases the risk on coastal and port infrastructures. Le Havre is then on the frontline facing environmental issues that makes it a representative subject to study the question of the coastal fringe. This question is even more relevant that by the year of 2040, in France, coastal regions could gather a third of the population.

By the interest on the coastal fringe landscape, the aim of a world in Le Havre is to evaluate the consequences of such a situation on the architecture and how this situation opens a huge field of experimentation that leads us to question the definition of architecture. In other words, the question is to understand how the architectural form could be deeply redefined in relation with the environmental issues and then generate unexpected results. Environmental imbalances create a strong paradigm shift that forces us to radically think about our relations to the territory, the construction, the mobility, the uses, etc. and thus to define new balances within the architectural form. In addressing the subject of environmental issues through the means of architecture, we affirm our attachment to the definition of architecture as a knowledgeable and exploratory discipline while outlining the contours of a possible disciplinary approach of the environment in order to propose new standards of comfort.