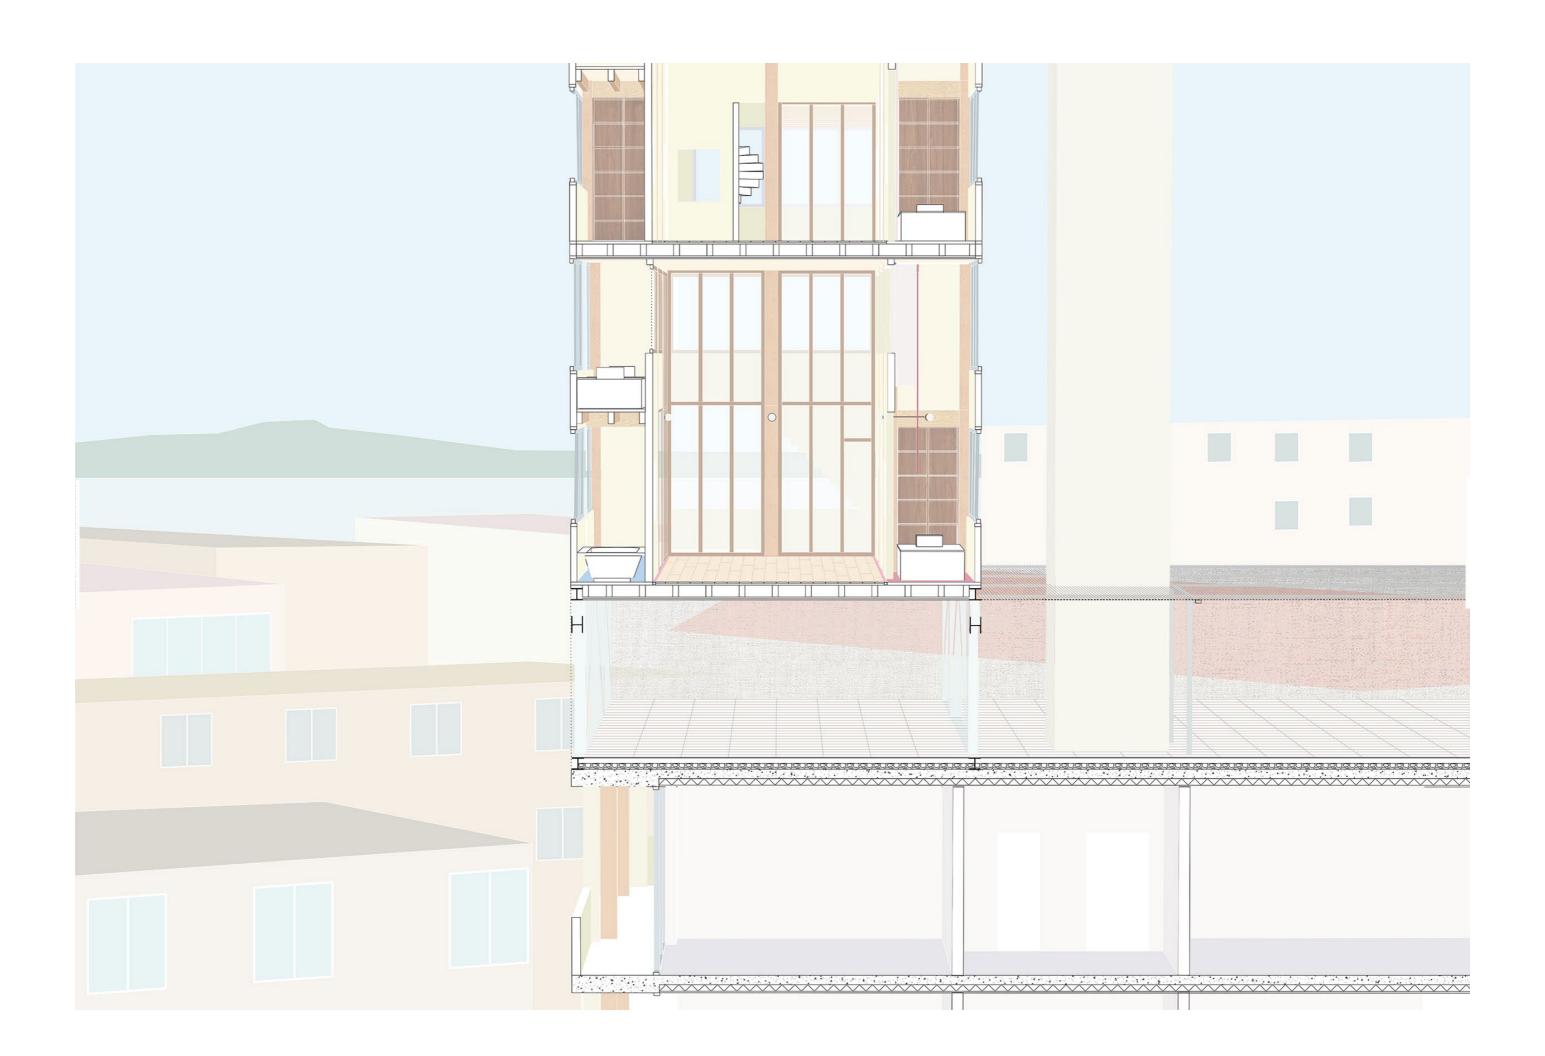

These explorations on the definition of the architectural form and new standards echoes with the work of Perret for the Reconstruction of Le Havre. He developed the "Immeuble standard" or "Appartement modulaire" both based on the use of a constructive grid of 6,24 meter offering at once standardization of the construction and flexibility of uses in order to "inscribe city in measure, like a musical harmony", to use his words.