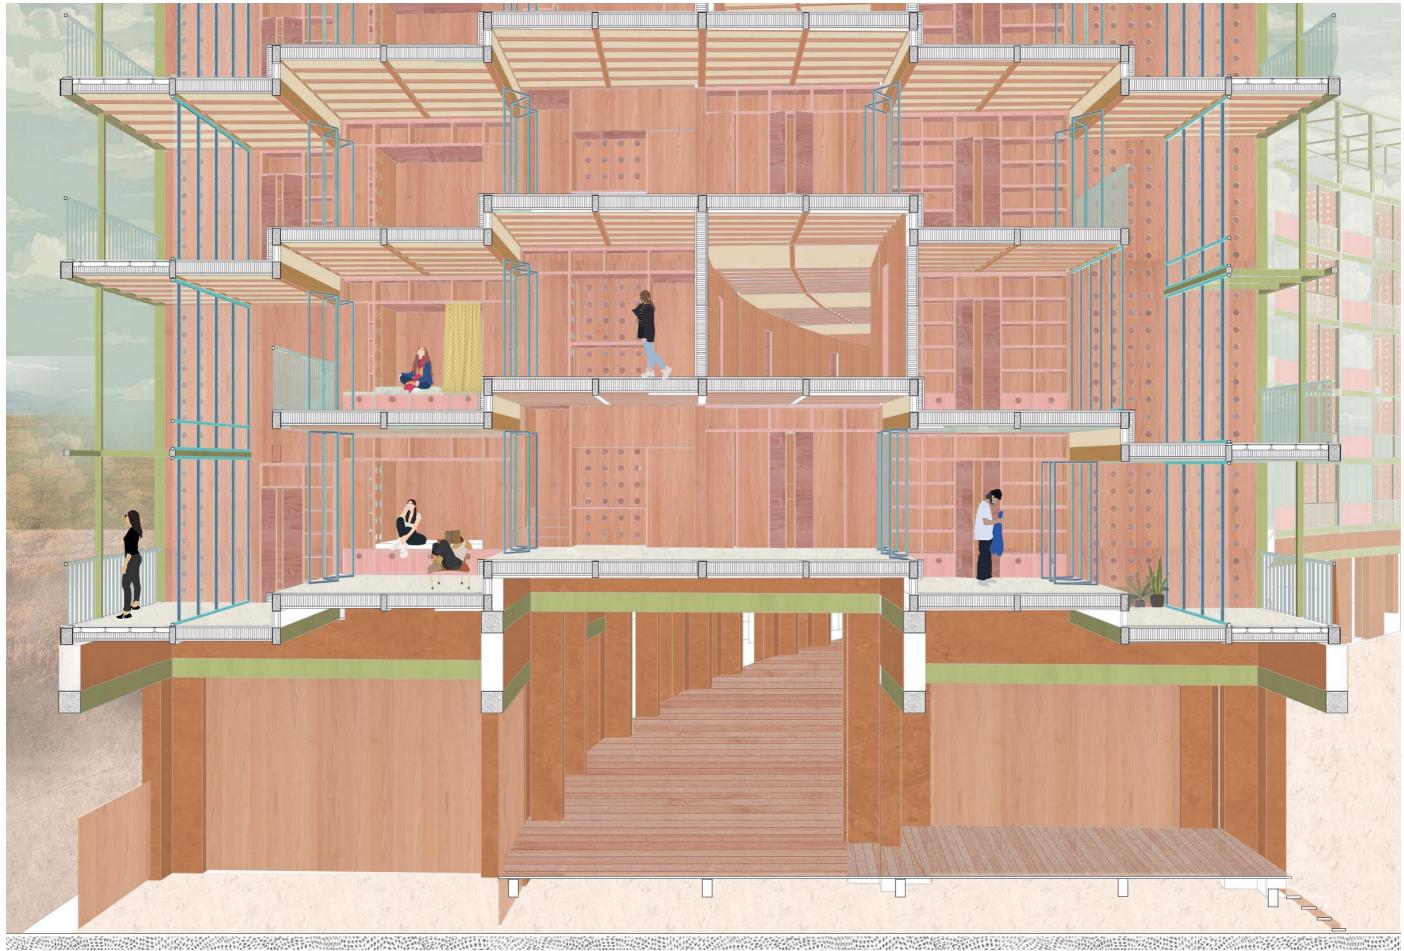

By the interest on the coastal fringe landscape, the aim of a world in Le Havre is to evaluate the consequences of such a situation on the architecture and how this situation opens a huge field of experimentation that leads us to question the definition of architecture. In other words, the question is to understand how the architectural form could be deeply redefined in relation with the environmental issues and then generate unexpected results. Environmental imbalances create a strong paradigm shift that forces us to radically think about our relations to the territory, the construction, the mobility, the uses, etc. and thus to define new balances within the architectural form. In addressing the subject of environmental issues through the means of architecture, we affirm our attachment to the definition of architecture as a knowledgeable and exploratory discipline while outlining the contours of a possible disciplinary approach of the environment in order to propose new standards of comfort.

These explorations on the definition of the architectural form and new standards echoes with the work of Perret for the Reconstruction of Le Havre. He developed the "Immeuble standard" or "Appartement modulaire" both based on the use of a constructive grid of 6,24 meter offering at once standardization of the construction and flexibility of uses in order to "inscribe city in measure, like a musical harmony", to use his words.