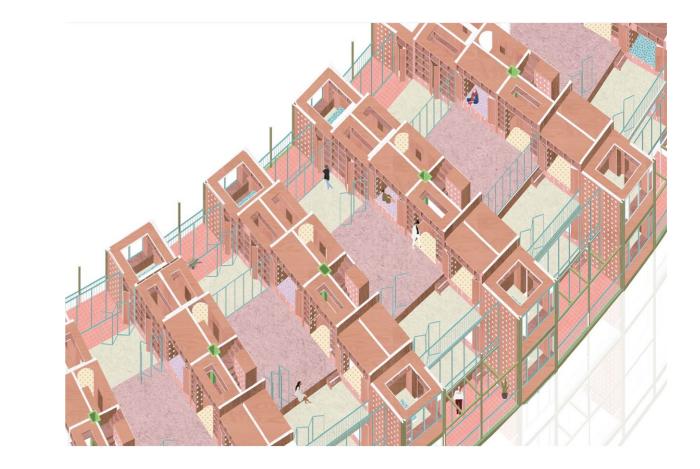

By the interest on the coastal fringe landscape, the aim of a world in Le Havre is to evaluate the consequences of such a situation on the architecture and how this situation opens a huge field of experimentation that leads us to question the definition of architecture. In other words, the question is to understand how the architectural form could be deeply redefined in relation with the environmental issues and then generate unexpected results. Environmental imbalances create a strong paradigm shift that forces us to radically think about our relations to the territory, the construction, the mobility, the uses, etc. and thus to define new balances within the architectural form. In addressing the subject of environmental issues through the means of architecture, we affirm our attachment to the definition of architecture as a knowledgeable and exploratory discipline while outlining the contours of a possible disciplinary approach of the environment in order to propose new standards of comfort.

These explorations on the definition of the architectural form and new standards echoes with the work of Perret for the Reconstruction of Le Havre. He developed the "Immeuble standard" or "Appartement modulaire" both based on the use of a constructive grid of 6,24 meter offering at once standardization of the construction and flexibility of uses in order to "inscribe city in measure, like a musical harmony", to use his words.