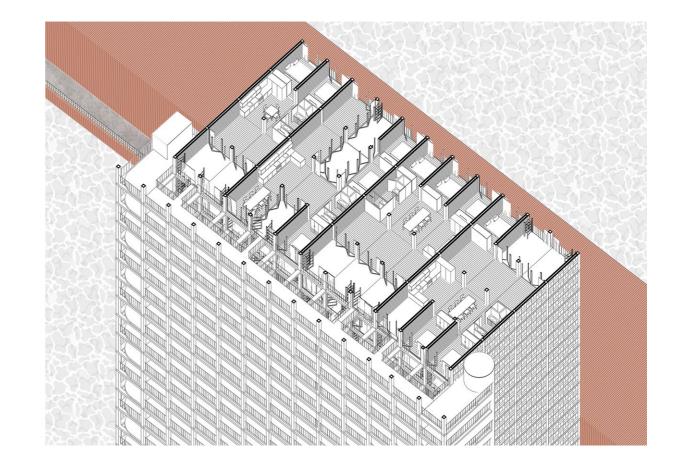

These explorations on the definition of the architectural form and new standards echoes with the work of Perret for the Reconstruction of Le Havre. He developed the "Immeuble standard" or "Appartement modulaire" both based on the use of a constructive grid of 6,24 meter offering at once standardization of the construction and flexibility of uses in order to "inscribe city in measure, like a musical harmony", to use his words.