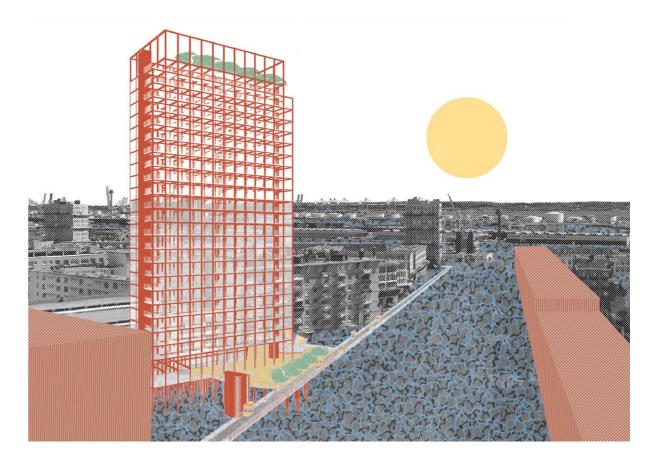

## **BEFORE THE FLOOD - A WORLD IN LE HAVRE**

Le Havre

Site 1 - CLIFF

Site 3 - HARBOR

Site 2 - CITY CENTER

Site 2 - SWAMP

Sites

| 01 HUNDRED YEARS  | LOW RISE - HIGH DENSITY | 7M  | Clémer   |
|-------------------|-------------------------|-----|----------|
| 02 HUNDRED YEARS  | LINEAR BUILDING         | 21M | Sebast   |
| 03 HUNDRED YEARS  | VERTICAL BUILDING       | 7M  | Lucas    |
| 04 POST-COMFORT   | LOW RISE - HIGH DENSITY | 14M | Loïc Ca  |
| 05 POST-COMFORT   | VERTICAL BUILDING       | 7M  | Enzo d   |
| 06 DOING TOGETHER | LOW RISE - HIGH DENSITY | 21M | Laura N  |
| 07 DOING TOGETHER | LINEAR BUILDING         | 7M  | August   |
| 08 DOING TOGETHER | VERTICAL BUILDING       | 7M  | Claire F |