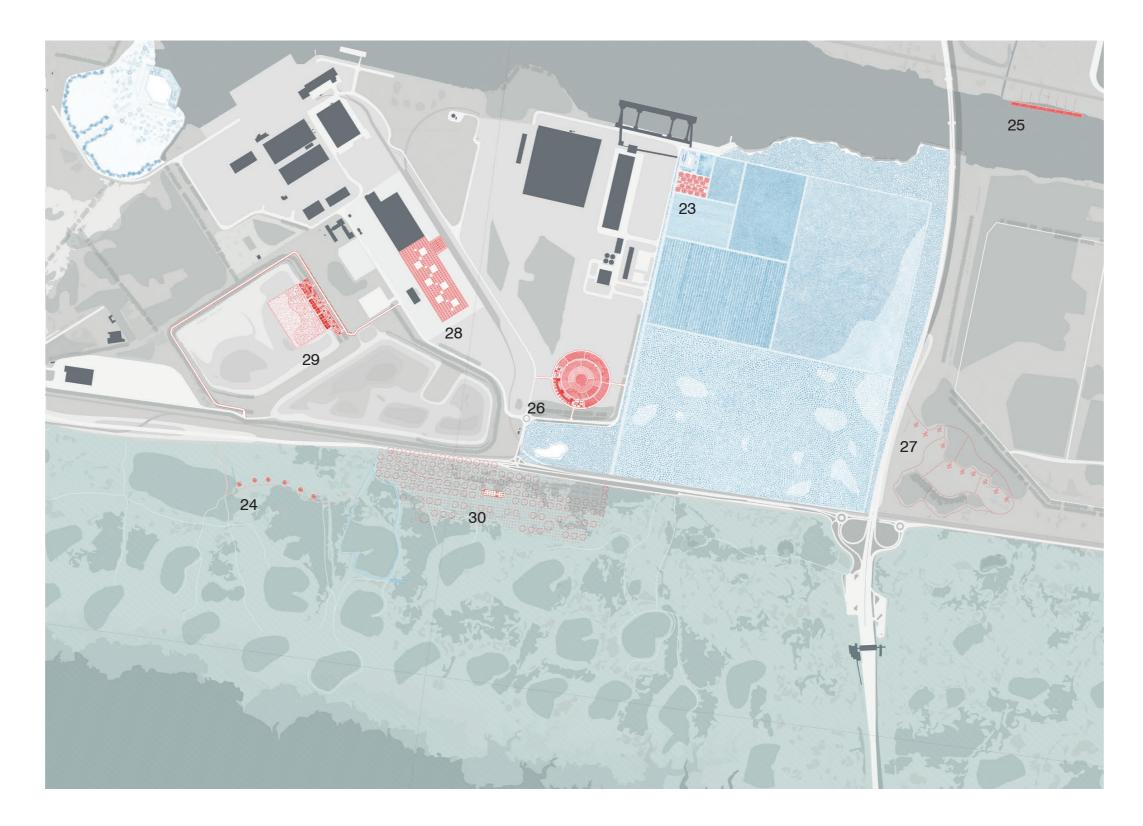

#### SWAMP

| 23 HUNDRED YEARS  | LOW RISE - HIGH DENSITY |
|-------------------|-------------------------|
| 24 HUNDRED YEARS  | VERTICAL BUILDING       |
| 25 POST-COMFORT   | LOW RISE - HIGH DENSITY |
| 26 POST-COMFORT   | LINEAR BUILDING         |
| 27 POST-COMFORT   | VERTICAL BUILDING       |
| 28 DOING TOGETHER | LOW RISE - HIGH DENSITY |
| 29 DOING TOGETHER | LINEAR BUILDING         |
| 30 DOING TOGETHER | VERTICAL BUILDING       |
|                   |                         |