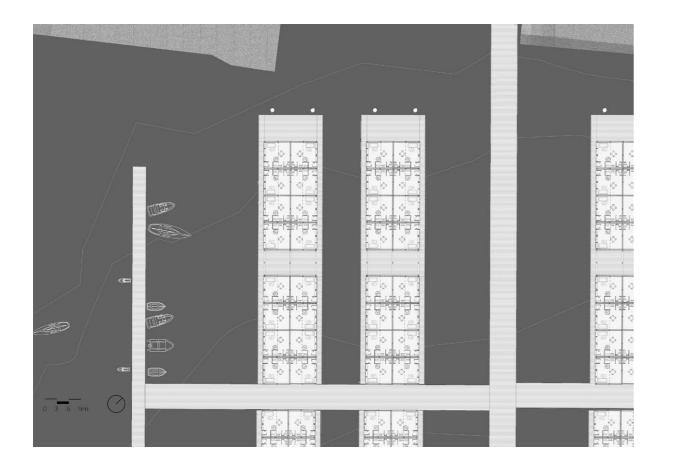

By the interest on the coastal fringe landscape, the aim of a world in Le Havre is to evaluate the consequences of such a situation on the architecture and how this situation opens a huge field of experimentation that leads us to question the definition of architecture. In other words, the question is to understand how the architectural form could be deeply redefined in relation with the environmental issues and then generate unexpected results. Environmental imbalances create a strong paradigm shift that forces us to radically think about our relations to the territory, the construction, the mobility, the uses, etc. and thus to define new balances within the architectural form. In addressing the subject of environmental issues through the means of architecture, we affirm our attachment to the definition of architecture as a knowledgeable and exploratory discipline while outlining the contours of a possible disciplinary approach of the environment in order to propose new standards of comfort.

These explorations on the definition of the architectural form and new standards echoes with the work of Perret for the Reconstruction of Le Havre. He developed the "Immeuble standard" or "Appartement modulaire" both based on the use of a constructive grid of 6,24 meter offering at once standardization of the construction and flexibility of uses in order to "inscribe city in measure, like a musical harmony", to use his words.