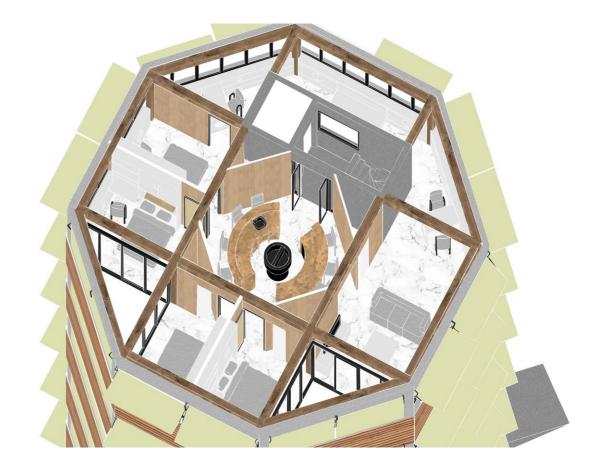

These explorations on the definition of the architectural form and new standards echoes with the work of Perret for the Reconstruction of Le Havre. He developed the "Immeuble standard" or "Appartement modulaire" both based on the use of a constructive grid of 6,24 meter offering at once standardization of the construction and flexibility of uses in order to "inscribe city in measure, like a musical harmony", to use his words.