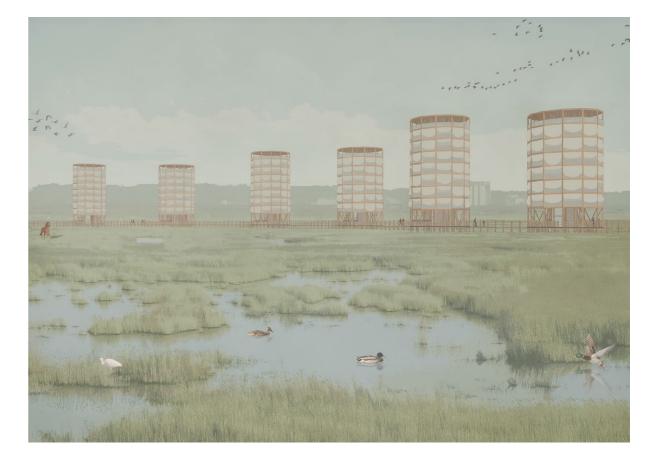

#### SWAMP

| 23 HUNDRED YEARS  | LOW RISE - HIGH DENSITY |
|-------------------|-------------------------|
| 24 HUNDRED YEARS  | VERTICAL BUILDING       |
| 25 POST-COMFORT   | LOW RISE - HIGH DENSITY |
| 26 POST-COMFORT   | LINEAR BUILDING         |
| 27 POST-COMFORT   | VERTICAL BUILDING       |
| 28 DOING TOGETHER | LOW RISE - HIGH DENSITY |
| 29 DOING TOGETHER | LINEAR BUILDING         |
| 30 DOING TOGETHER | VERTICAL BUILDING       |
|                   |                         |

Nevertheless, its geographic situation is also the sword of Damocles of Le Havre. Following the most pessimist projections of the IPPC (GIEC), the average water levels could rise by one meter until 2100. This rise of water levels increases the risk of water submersions, permanent or temporary, the risk of coastal erosion, increases salt intrusions into coastal aquifer, thus increases the risk on coastal and port infrastructures. Le Havre is then on the frontline facing environmental issues that makes it a representative subject to study the question of the coastal fringe. This question is even more relevant that by the year of 2040, in France, coastal regions could gather a third of the population.