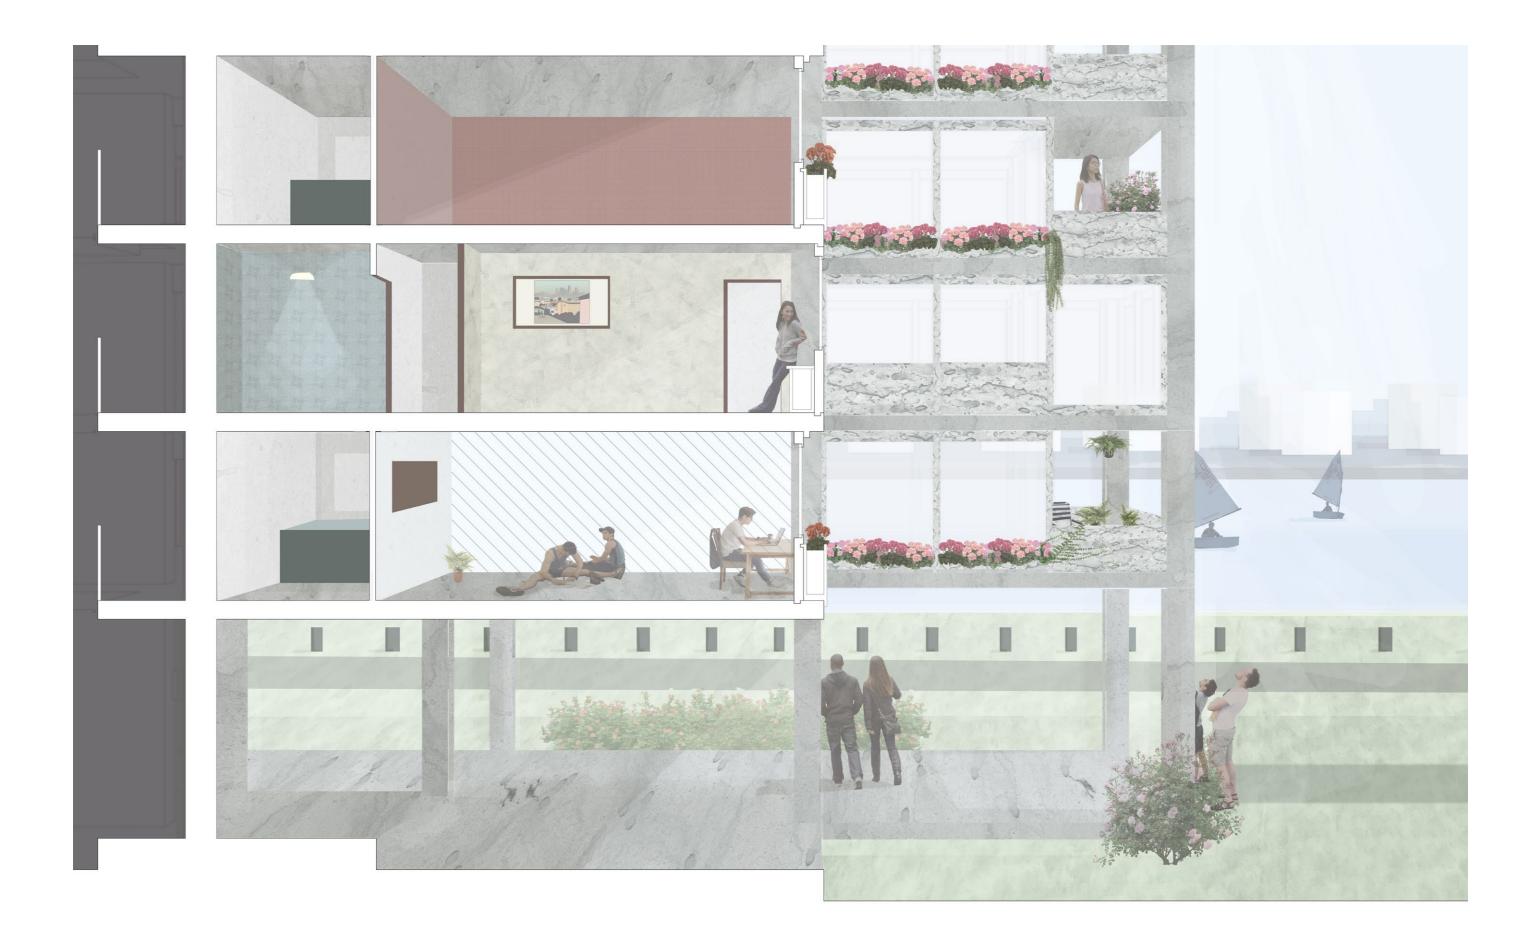

#### Before the flood - a world in Le Havre

After having tested the hypothesis to build a world in Arc-et-Senans, Guise, Clairevivre and Firminy, we settle this year in the city of Le Havre.

We are interested in this city for many reasons and particularly for its capacity to condense several dimensions able to inform the projects. Due to its singular geographic position, at the estuary of the Seine, Le Havre is one of the most important European ports. Built at the beginning of the 16th century, the growth of the port goes alongside with the fast economic development of the city and the rise of pre-industrial brick and tile workshops. Some see this port as the entrance port to Paris, like the Piraeus for Athens. Le Havre is at the crossroad of landscapes, in-between land and see, the Seine and the Channel, clear and saltwater, giving it a special quality. Thus, the city is also imbued with the imaginary of Perret who actively participated to the post-war Reconstruction.

Nevertheless, its geographic situation is also the sword of Damocles of Le Havre. Following the most pessimist projections of the IPPC (GIEC), the average water levels could rise by one meter until 2100. This rise of water levels increases the risk of water submersions, permanent or temporary, the risk of coastal erosion, increases salt intrusions into coastal aquifer, thus increases the risk on coastal and port infrastructures. Le Havre is then on the frontline facing environmental issues that makes it a representative subject to study the question of the coastal fringe. This question is even more relevant that by the year of 2040, in France, coastal regions could gather a third of the population.

By the interest on the coastal fringe landscape, the aim of a world in Le Havre is to evaluate the consequences of such a situation on the architecture and how this situation opens a huge field of experimentation that leads us to question the definition of architecture. In other words, the question is to understand how the architectural form could be deeply redefined in relation with the environmental issues and then generate unexpected results. Environmental imbalances create a strong paradigm shift that forces us to radically think about our relations to the territory, the construction, the mobility, the uses, etc. and thus to define new balances within the architectural form. In addressing the subject of environmental issues through the means of architecture, we affirm our attachment to the definition of architecture as a knowledgeable and exploratory discipline while outlining the contours of a possible disciplinary approach of the environment in order to propose new standards of comfort.

These explorations on the definition of the architectural form and new standards echoes with the work of Perret for the Reconstruction of Le Havre. He developed the "Immeuble standard" or "Appartement modulaire" both based on the use of a constructive grid of 6,24 meter offering at once standardization of the construction and flexibility of uses in order to "inscribe city in measure, like a musical harmony", to use his words.