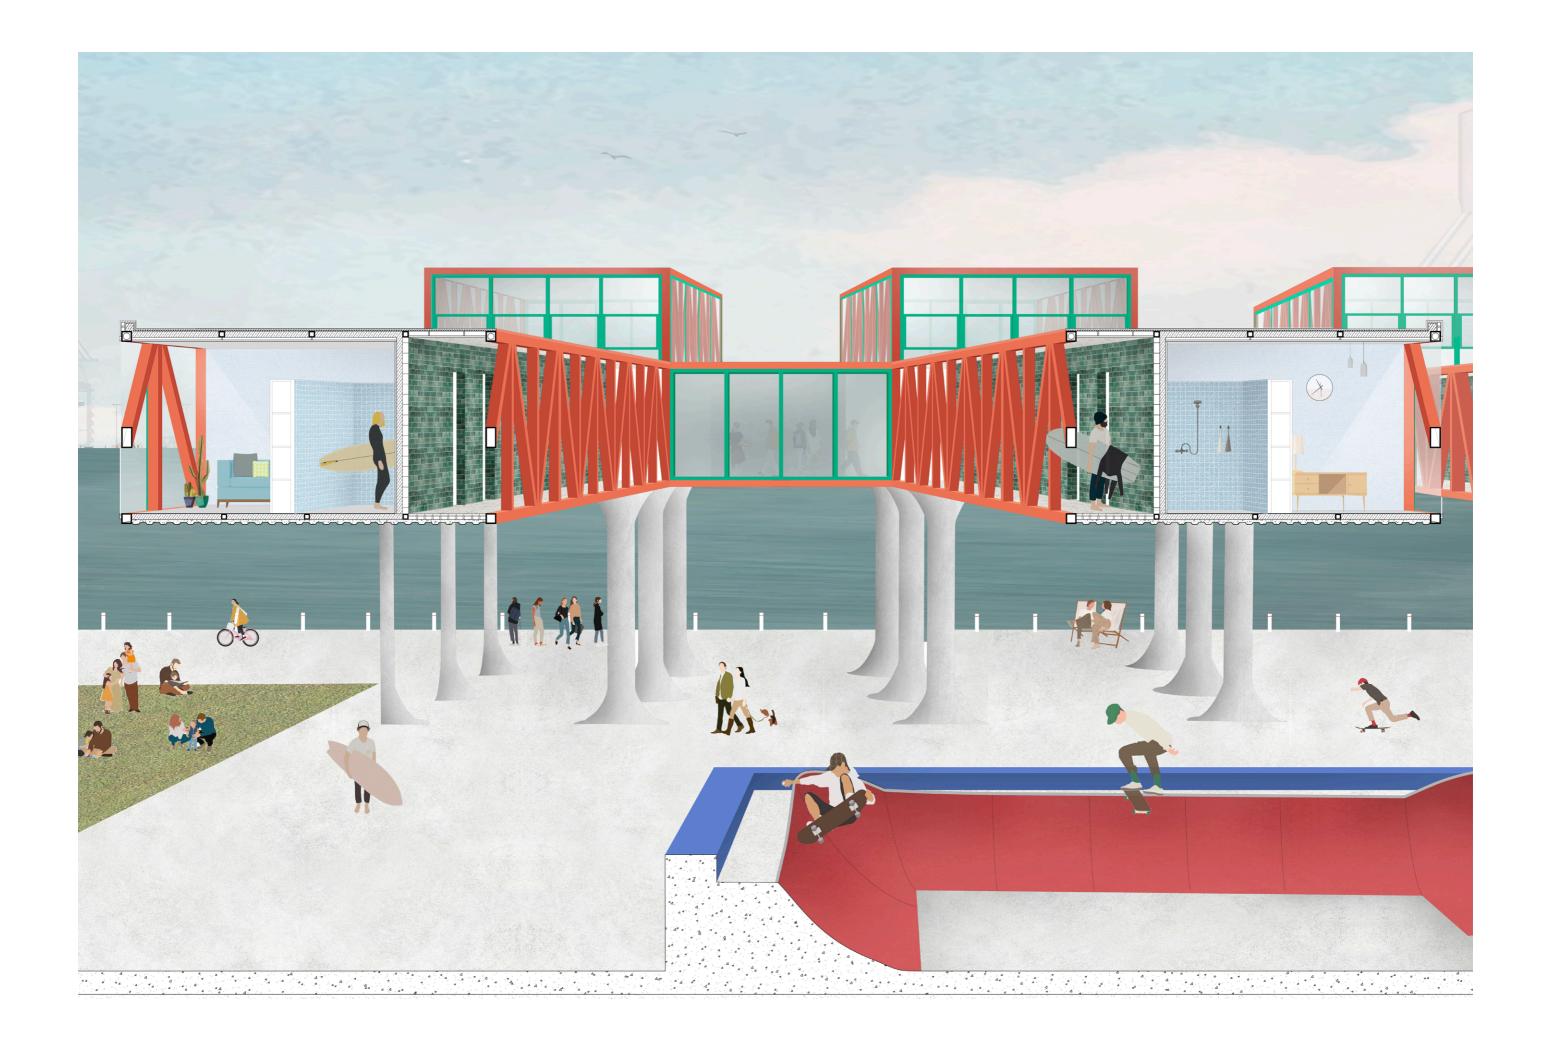

#### Before the flood - a world in Le Havre

After having tested the hypothesis to build a world in Arc-et-Senans, Guise, Clairevivre and Firminy, we settle this year in the city of Le Havre.

We are interested in this city for many reasons and particularly for its capacity to condense several dimensions able to inform the projects. Due to its singular geographic position, at the estuary of the Seine, Le Havre is one of the most important European ports. Built at the beginning of the 16th century, the growth of the port goes alongside with the fast economic development of the city and the rise of pre-industrial brick and tile workshops. Some see this port as the entrance port to Paris, like the Piraeus for Athens. Le Havre is at the crossroad of landscapes, in-between land and see, the Seine and the Channel, clear and saltwater, giving it a special quality. Thus, the city is also imbued with the imaginary of Perret who actively participated to the post-war Reconstruction.

Nevertheless, its geographic situation is also the sword of Damocles of Le Havre. Following the most pessimist projections of the IPPC (GIEC), the average water levels could rise by one meter until 2100. This rise of water levels increases the risk of water submersions, permanent or temporary, the risk of coastal erosion, increases salt intrusions into coastal aquifer, thus increases the risk on coastal and port infrastructures. Le Havre is then on the frontline facing environmental issues that makes it a representative subject to study the question of the coastal fringe. This question is even more relevant that by the year of 2040, in France, coastal regions could gather a third of the population.

By the interest on the coastal fringe landscape, the aim of a world in Le Havre is to evaluate the consequences of such a situation on the architecture and how this situation opens a huge field of experimentation that leads us to question the definition of architecture. In other words, the question is to understand how the architectural form could be deeply redefined in relation with the environmental issues and then generate unexpected results. Environmental imbalances create a strong paradigm shift that forces us to radically think about our relations to the territory, the construction, the mobility, the uses, etc. and thus to define new balances within the architectural form. In addressing the subject of environmental issues through the means of architecture, we affirm our attachment to the definition of architecture as a knowledgeable and exploratory discipline while outlining the contours of a possible disciplinary approach of the environment in order to propose new standards of comfort.