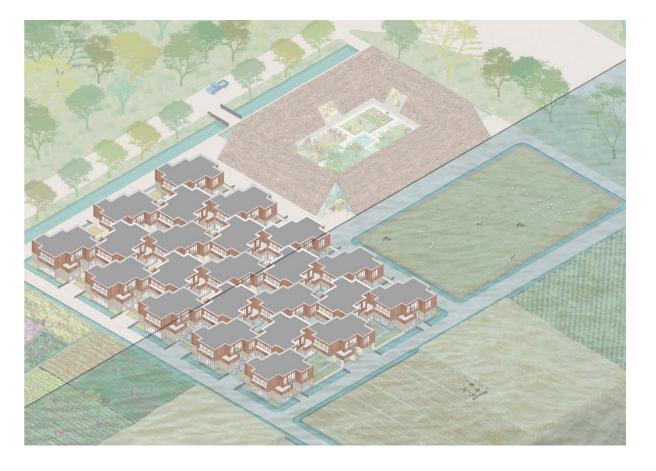

#### SWAMP

| 23 HUNDRED YEARS  | LOW RISE - HIGH DENSITY |
|-------------------|-------------------------|
| 24 HUNDRED YEARS  | VERTICAL BUILDING       |
| 25 POST-COMFORT   | LOW RISE - HIGH DENSITY |
| 26 POST-COMFORT   | LINEAR BUILDING         |
| 27 POST-COMFORT   | VERTICAL BUILDING       |
| 28 DOING TOGETHER | LOW RISE - HIGH DENSITY |
| 29 DOING TOGETHER | LINEAR BUILDING         |
| 30 DOING TOGETHER | VERTICAL BUILDING       |
|                   |                         |