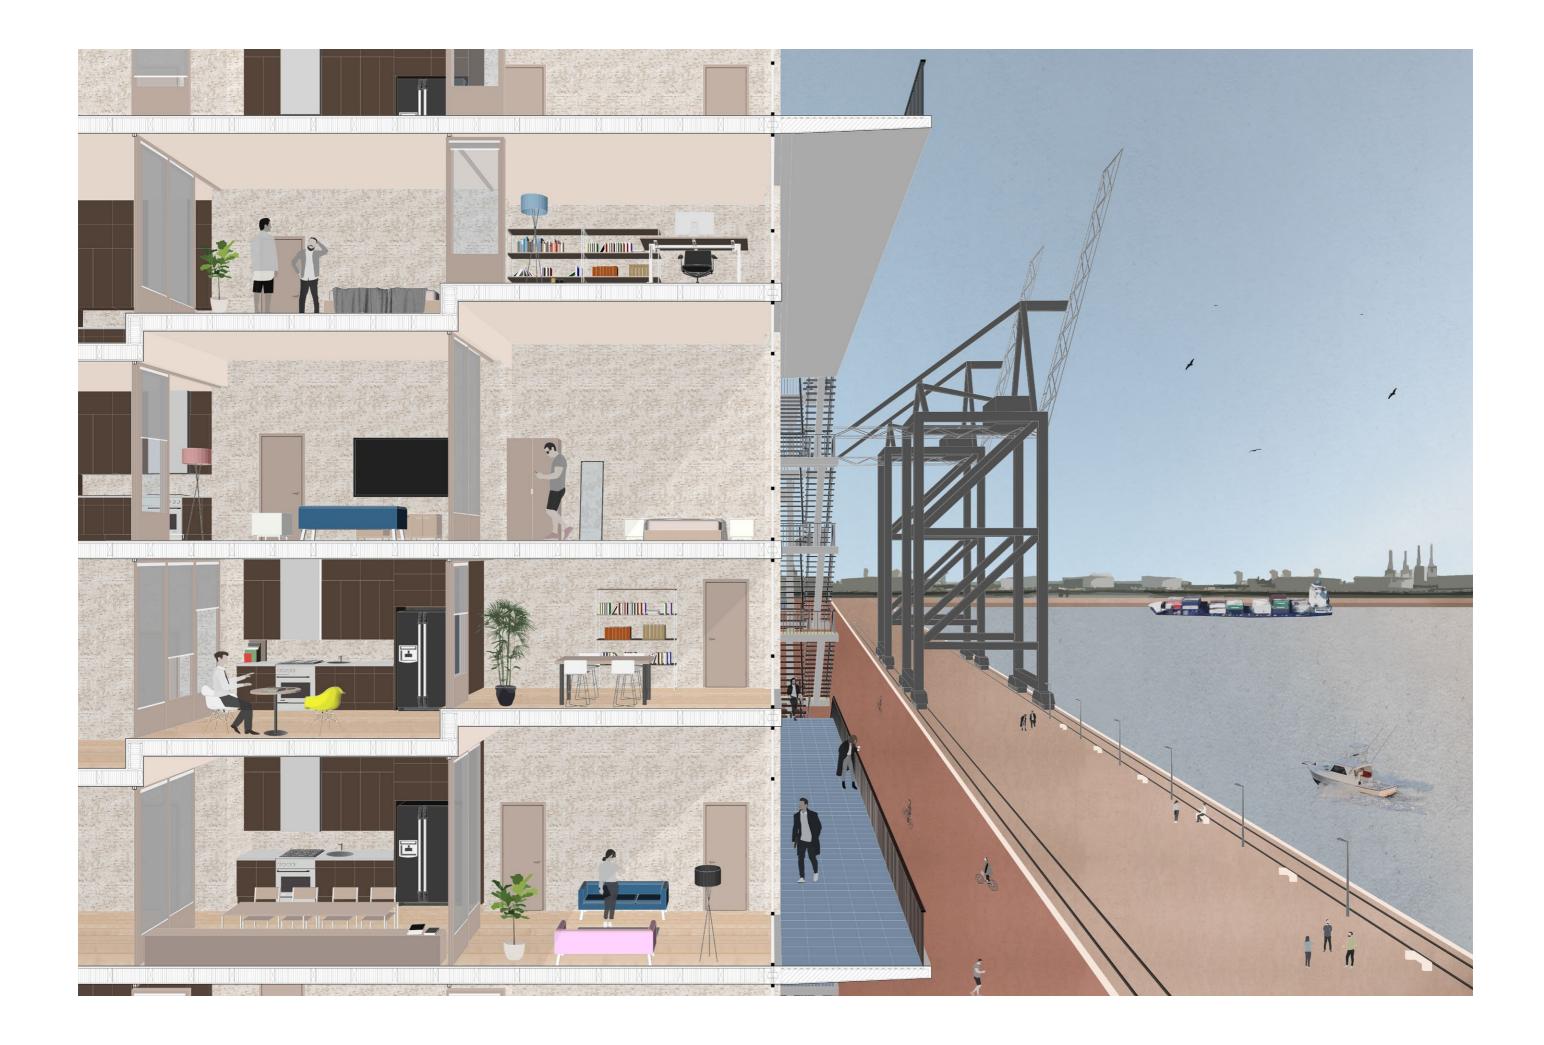

#### Before the flood - a world in Le Havre

After having tested the hypothesis to build a world in Arc-et-Senans, Guise, Clairevivre and Firminy, we settle this year in the city of Le Havre.

We are interested in this city for many reasons and particularly for its capacity to condense several dimensions able to inform the projects. Due to its singular geographic position, at the estuary of the Seine, Le Havre is one of the most important European ports. Built at the beginning of the 16th century, the growth of the port goes alongside with the fast economic development of the city and the rise of pre-industrial brick and tile workshops. Some see this port as the entrance port to Paris, like the Piraeus for Athens. Le Havre is at the crossroad of landscapes, in-between land and see, the Seine and the Channel, clear and saltwater, giving it a special quality. Thus, the city is also imbued with the imaginary of Perret who actively participated to the post-war Reconstruction.

Nevertheless, its geographic situation is also the sword of Damocles of Le Havre. Following the most pessimist projections of the IPPC (GIEC), the average water levels could rise by one meter until 2100. This rise of water levels increases the risk of water submersions, permanent or temporary, the risk of coastal erosion, increases salt intrusions into coastal aquifer, thus increases the risk on coastal and port infrastructures. Le Havre is then on the frontline facing environmental issues that makes it a representative subject to study the question of the coastal fringe. This question is even more relevant that by the year of 2040, in France, coastal regions could gather a third of the population.

By the interest on the coastal fringe landscape, the aim of a world in Le Havre is to evaluate the consequences of such a situation on the architecture and how this situation opens a huge field of experimentation that leads us to question the definition of architecture. In other words, the question is to understand how the architectural form could be deeply redefined in relation with the environmental issues and then generate unexpected results. Environmental imbalances create a strong paradigm shift that forces us to radically think about our relations to the territory, the construction, the mobility, the uses, etc. and thus to define new balances within the architectural form. In addressing the subject of environmental issues through the means of architecture, we affirm our attachment to the definition of architecture as a knowledgeable and exploratory discipline while outlining the contours of a possible disciplinary approach of the environment in order to propose new standards of comfort.