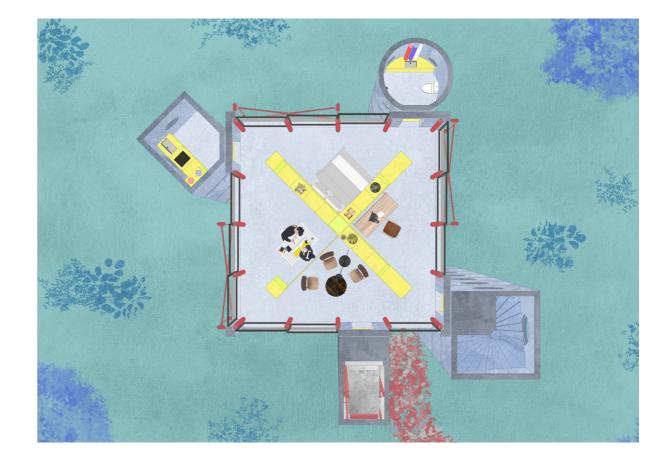

By the interest on the coastal fringe landscape, the aim of a world in Le Havre is to evaluate the consequences of such a situation on the architecture and how this situation opens a huge field of experimentation that leads us to question the definition of architecture. In other words, the question is to understand how the architectural form could be deeply redefined in relation with the environmental issues and then generate unexpected results. Environmental imbalances create a strong paradigm shift that forces us to radically think about our relations to the territory, the construction, the mobility, the uses, etc. and thus to define new balances within the architectural form. In addressing the subject of environmental issues through the means of architecture, we affirm our attachment to the definition of architecture as a knowledgeable and exploratory discipline while outlining the contours of a possible disciplinary approach of the environment in order to propose new standards of comfort.

These explorations on the definition of the architectural form and new standards echoes with the work of Perret for the Reconstruction of Le Havre. He developed the "Immeuble standard" or "Appartement modulaire" both based on the use of a constructive grid of 6,24 meter offering at once standardization of the construction and flexibility of uses in order to "inscribe city in measure, like a musical harmony", to use his words.