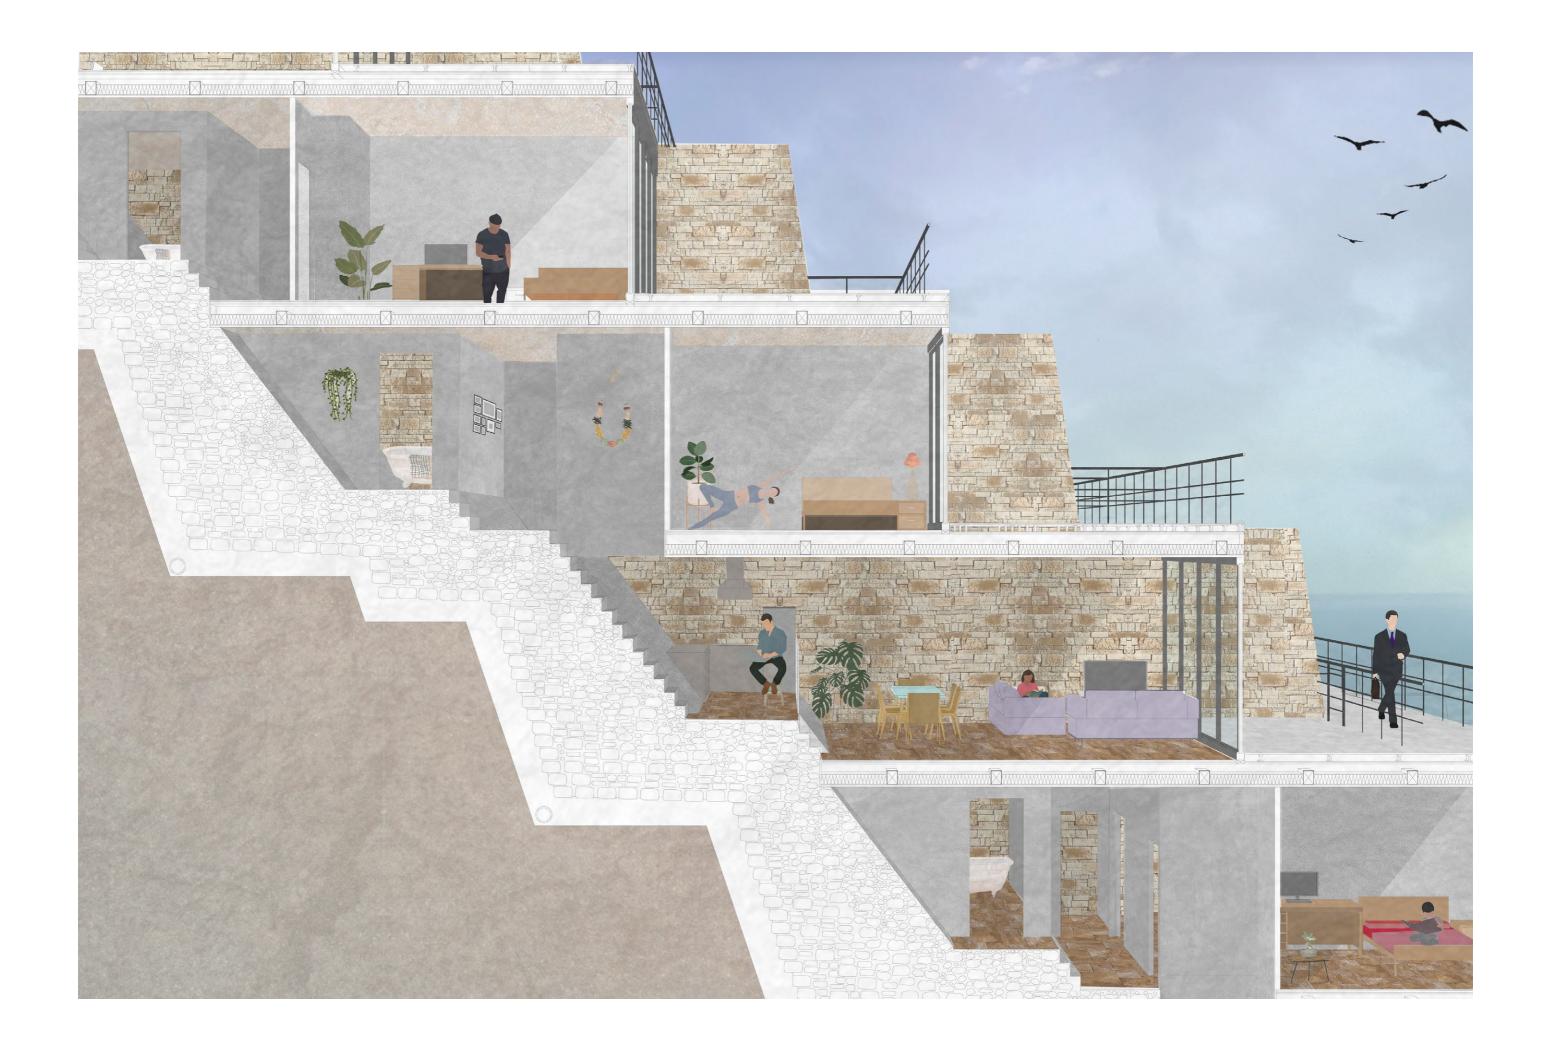

By the interest on the coastal fringe landscape, the aim of a world in Le Havre is to evaluate the consequences of such a situation on the architecture and how this situation opens a huge field of experimentation that leads us to question the definition of architecture. In other words, the question is to understand how the architectural form could be deeply redefined in relation with the environmental issues and then generate unexpected results. Environmental imbalances create a strong paradigm shift that forces us to radically think about our relations to the territory, the construction, the mobility, the uses, etc. and thus to define new balances within the architectural form. In addressing the subject of environmental issues through the means of architecture, we affirm our attachment to the definition of architecture as a knowledgeable and exploratory discipline while outlining the contours of a possible disciplinary approach of the environment in order to propose new standards of comfort.

These explorations on the definition of the architectural form and new standards echoes with the work of Perret for the Reconstruction of Le Havre. He developed the "Immeuble standard" or "Appartement modulaire" both based on the use of a constructive grid of 6,24 meter offering at once standardization of the construction and flexibility of uses in order to "inscribe city in measure, like a musical harmony", to use his words.