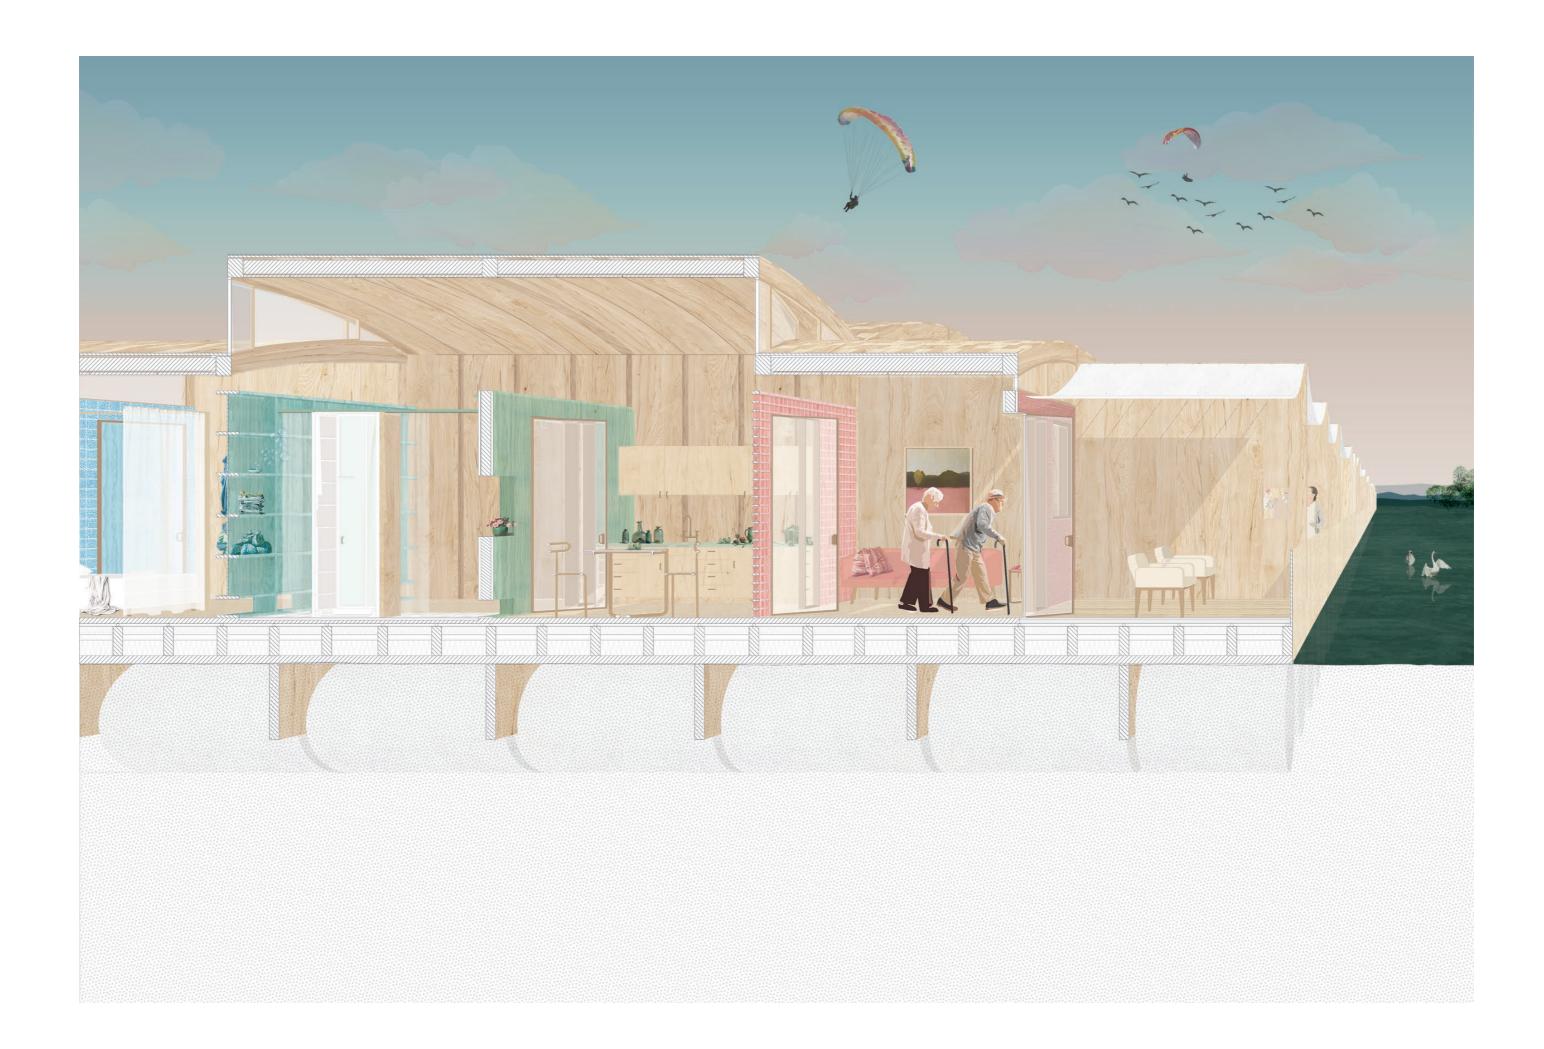

By the interest on the coastal fringe landscape, the aim of a world in Le Havre is to evaluate the consequences of such a situation on the architecture and how this situation opens a huge field of experimentation that leads us to question the definition of architecture. In other words, the question is to understand how the architectural form could be deeply redefined in relation with the environmental issues and then generate unexpected results. Environmental imbalances create a strong paradigm shift that forces us to radically think about our relations to the territory, the construction, the mobility, the uses, etc. and thus to define new balances within the architectural form. In addressing the subject of environmental issues through the means of architecture, we affirm our attachment to the definition of architecture as a knowledgeable and exploratory discipline while outlining the contours of a possible disciplinary approach of the environment in order to propose new standards of comfort.

These explorations on the definition of the architectural form and new standards echoes with the work of Perret for the Reconstruction of Le Havre. He developed the "Immeuble standard" or "Appartement modulaire" both based on the use of a constructive grid of 6,24 meter offering at once standardization of the construction and flexibility of uses in order to "inscribe city in measure, like a musical harmony", to use his words.