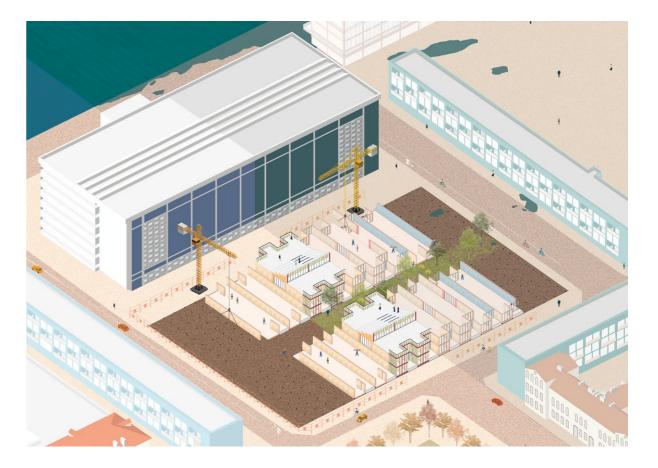

#### Before the flood - a world in Le Havre

After having tested the hypothesis to build a world in Arc-et-Senans, Guise, Clairevivre and Firminy, we settle this year in the city of Le Havre.

We are interested in this city for many reasons and particularly for its capacity to condense several dimensions able to inform the projects. Due to its singular geographic position, at the estuary of the Seine, Le Havre is one of the most important European ports. Built at the beginning of the 16th century, the growth of the port goes alongside with the fast economic development of the city and the rise of pre-industrial brick and tile workshops. Some see this port as the entrance port to Paris, like the Piraeus for Athens. Le Havre is at the crossroad of landscapes, in-between land and see, the Seine and the Channel, clear and saltwater, giving it a special quality. Thus, the city is also imbued with the imaginary of Perret who actively participated to the post-war Reconstruction.

Nevertheless, its geographic situation is also the sword of Damocles of Le Havre. Following the most pessimist projections of the IPPC (GIEC), the average water levels could rise by one meter until 2100. This rise of water levels increases the risk of water submersions, permanent or temporary, the risk of coastal erosion, increases salt intrusions into coastal aquifer, thus increases the risk on coastal and port infrastructures. Le Havre is then on the frontline facing environmental issues that makes it a representative subject to study the question of the coastal fringe. This question is even more relevant that by the year of 2040, in France, coastal regions could gather a third of the population.

By the interest on the coastal fringe landscape, the aim of a world in Le Havre is to evaluate the consequences of such a situation on the architecture and how this situation opens a huge field of experimentation that leads us to question the definition of architecture. In other words, the question is to understand how the architectural form could be deeply redefined in relation with the environmental issues and then generate unexpected results. Environmental imbalances create a strong paradigm shift that forces us to radically think about our relations to the territory, the construction, the mobility, the uses, etc. and thus to define new balances within the architectural form. In addressing the subject of environmental issues through the means of architecture, we affirm our attachment to the definition of architecture as a knowledgeable and exploratory discipline while outlining the contours of a possible disciplinary approach of the environment in order to propose new standards of comfort.