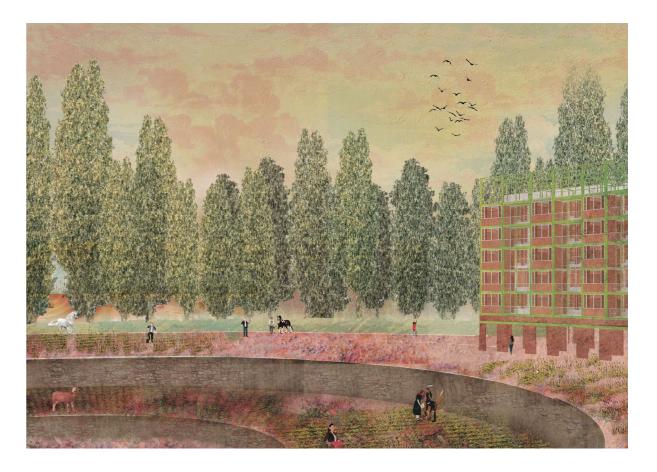

#### Before the flood - a world in Le Havre

After having tested the hypothesis to build a world in Arc-et-Senans, Guise, Clairevivre and Firminy, we settle this year in the city of Le Havre.

We are interested in this city for many reasons and particularly for its capacity to condense several dimensions able to inform the projects. Due to its singular geographic position, at the estuary of the Seine, Le Havre is one of the most important European ports. Built at the beginning of the 16th century, the growth of the port goes alongside with the fast economic development of the city and the rise of pre-industrial brick and tile workshops. Some see this port as the entrance port to Paris, like the Piraeus for Athens. Le Havre is at the crossroad of landscapes, in-between land and see, the Seine and the Channel, clear and saltwater, giving it a special quality. Thus, the city is also imbued with the imaginary of Perret who actively participated to the post-war Reconstruction.

Nevertheless, its geographic situation is also the sword of Damocles of Le Havre. Following the most pessimist projections of the IPPC (GIEC), the average water levels could rise by one meter until 2100. This rise of water levels increases the risk of water submersions, permanent or temporary, the risk of coastal erosion, increases salt intrusions into coastal aquifer, thus increases the risk on coastal and port infrastructures. Le Havre is then on the frontline facing environmental issues that makes it a representative subject to study the question of the coastal fringe. This question is even more relevant that by the year of 2040, in France, coastal regions could gather a third of the population.