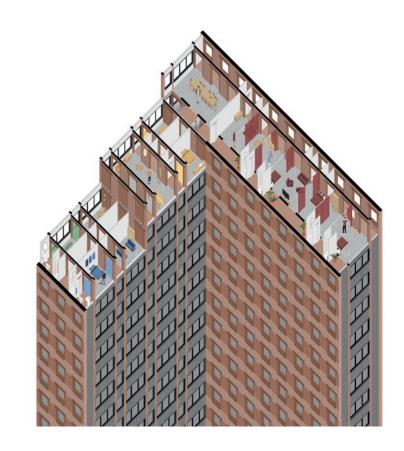

These explorations on the definition of the architectural form and new standards echoes with the work of Perret for the Reconstruction of Le Havre. He developed the "Immeuble standard" or "Appartement modulaire" both based on the use of a constructive grid of 6,24 meter offering at once standardization of the construction and flexibility of uses in order to "inscribe city in measure, like a musical harmony", to use his words.