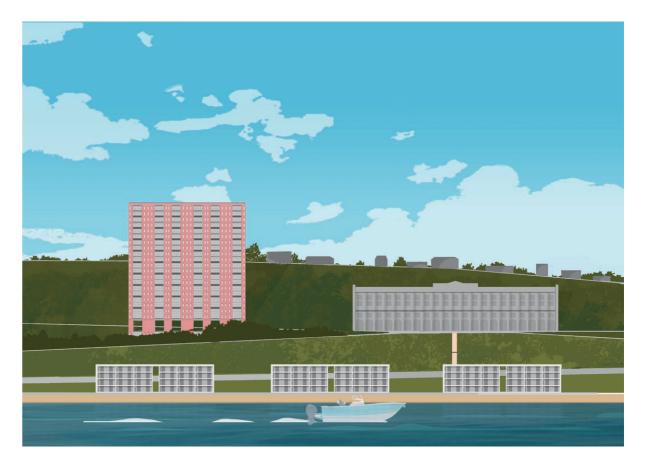

#### Before the flood - a world in Le Havre

After having tested the hypothesis to build a world in Arc-et-Senans, Guise, Clairevivre and Firminy, we settle this year in the city of Le Havre.

We are interested in this city for many reasons and particularly for its capacity to condense several dimensions able to inform the projects. Due to its singular geographic position, at the estuary of the Seine, Le Havre is one of the most important European ports. Built at the beginning of the 16th century, the growth of the port goes alongside with the fast economic development of the city and the rise of pre-industrial brick and tile workshops. Some see this port as the entrance port to Paris, like the Piraeus for Athens. Le Havre is at the crossroad of landscapes, in-between land and see, the Seine and the Channel, clear and saltwater, giving it a special quality. Thus, the city is also imbued with the imaginary of Perret who actively participated to the post-war Reconstruction.

Nevertheless, its geographic situation is also the sword of Damocles of Le Havre. Following the most pessimist projections of the IPPC (GIEC), the average water levels could rise by one meter until 2100. This rise of water levels increases the risk of water submersions, permanent or temporary, the risk of coastal erosion, increases salt intrusions into coastal aquifer, thus increases the risk on coastal and port infrastructures. Le Havre is then on the frontline facing environmental issues that makes it a representative subject to study the question of the coastal fringe. This question is even more relevant that by the year of 2040, in France, coastal regions could gather a third of the population.