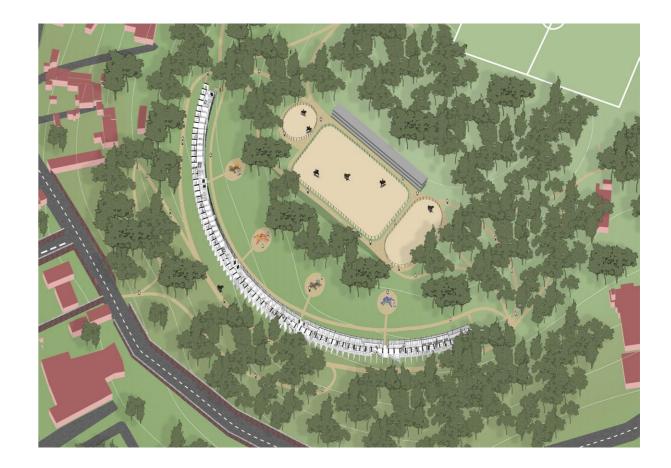

#### Before the flood - a world in Le Havre

After having tested the hypothesis to build a world in Arc-et-Senans, Guise, Clairevivre and Firminy, we settle this year in the city of Le Havre.

We are interested in this city for many reasons and particularly for its capacity to condense several dimensions able to inform the projects. Due to its singular geographic position, at the estuary of the Seine, Le Havre is one of the most important European ports. Built at the beginning of the 16th century, the growth of the port goes alongside with the fast economic development of the city and the rise of pre-industrial brick and tile workshops. Some see this port as the entrance port to Paris, like the Piraeus for Athens. Le Havre is at the crossroad of landscapes, in-between land and see, the Seine and the Channel, clear and saltwater, giving it a special quality. Thus, the city is also imbued with the imaginary of Perret who actively participated to the post-war Reconstruction.

Nevertheless, its geographic situation is also the sword of Damocles of Le Havre. Following the most pessimist projections of the IPPC (GIEC), the average water levels could rise by one meter until 2100. This rise of water levels increases the risk of water submersions, permanent or temporary, the risk of coastal erosion, increases salt intrusions into coastal aquifer, thus increases the risk on coastal and port infrastructures. Le Havre is then on the frontline facing environmental issues that makes it a representative subject to study the question of the coastal fringe. This question is even more relevant that by the year of 2040, in France, coastal regions could gather a third of the population.

By the interest on the coastal fringe landscape, the aim of a world in Le Havre is to evaluate the consequences of such a situation on the architecture and how this situation opens a huge field of experimentation that leads us to question the definition of architecture. In other words, the question is to understand how the architectural form could be deeply redefined in relation with the environmental issues and then generate unexpected results. Environmental imbalances create a strong paradigm shift that forces us to radically think about our relations to the territory, the construction, the mobility, the uses, etc. and thus to define new balances within the architectural form. In addressing the subject of environmental issues through the means of architecture, we affirm our attachment to the definition of architecture as a knowledgeable and exploratory discipline while outlining the contours of a possible disciplinary approach of the environment in order to propose new standards of comfort.