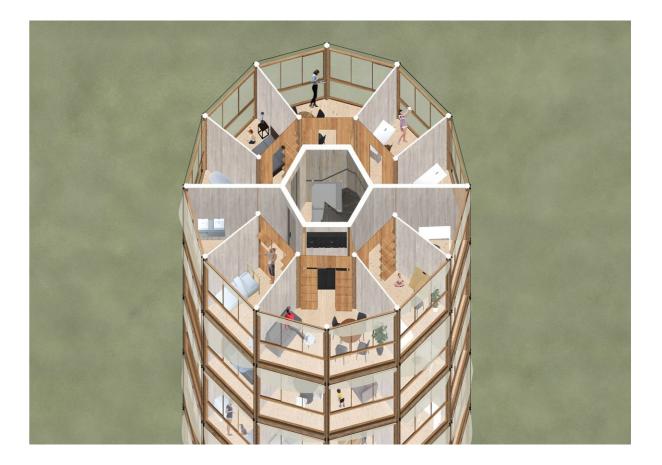

By the interest on the coastal fringe landscape, the aim of a world in Le Havre is to evaluate the consequences of such a situation on the architecture and how this situation opens a huge field of experimentation that leads us to question the definition of architecture. In other words, the question is to understand how the architectural form could be deeply redefined in relation with the environmental issues and then generate unexpected results. Environmental imbalances create a strong paradigm shift that forces us to radically think about our relations to the territory, the construction, the mobility, the uses, etc. and thus to define new balances within the architectural form. In addressing the subject of environmental issues through the means of architecture, we affirm our attachment to the definition of architecture as a knowledgeable and exploratory discipline while outlining the contours of a possible disciplinary approach of the environment in order to propose new standards of comfort.

These explorations on the definition of the architectural form and new standards echoes with the work of Perret for the Reconstruction of Le Havre. He developed the "Immeuble standard" or "Appartement modulaire" both based on the use of a constructive grid of 6,24 meter offering at once standardization of the construction and flexibility of uses in order to "inscribe city in measure, like a musical harmony", to use his words.