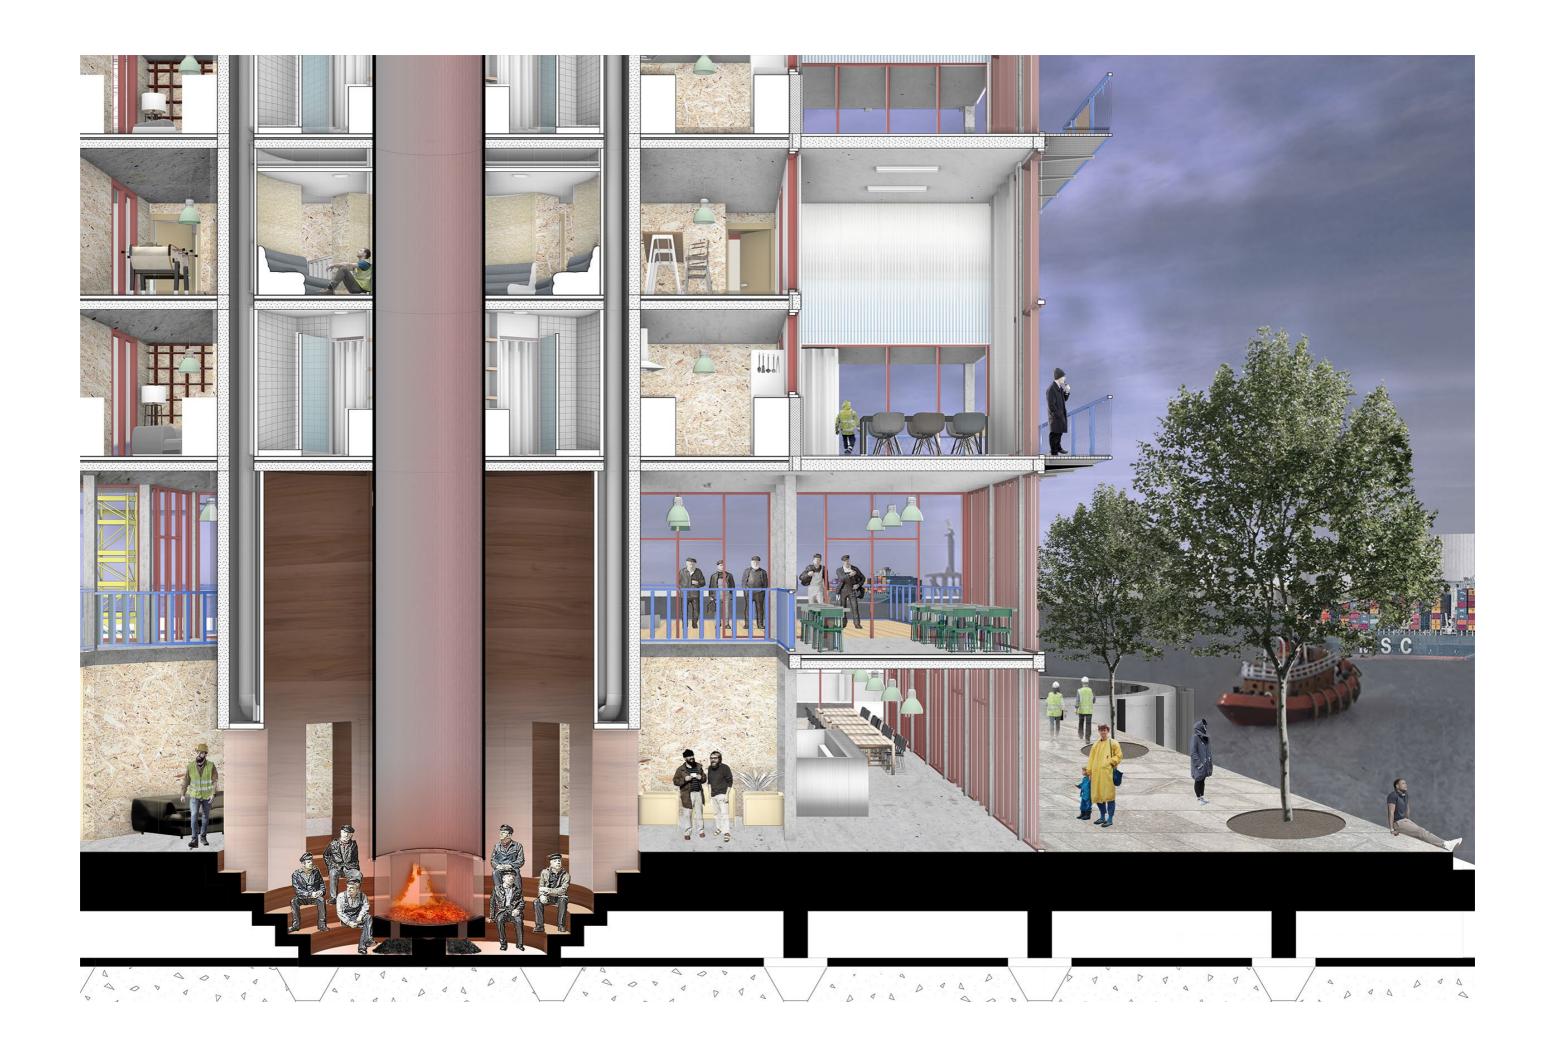

By the interest on the coastal fringe landscape, the aim of a world in Le Havre is to evaluate the consequences of such a situation on the architecture and how this situation opens a huge field of experimentation that leads us to question the definition of architecture. In other words, the question is to understand how the architectural form could be deeply redefined in relation with the environmental issues and then generate unexpected results. Environmental imbalances create a strong paradigm shift that forces us to radically think about our relations to the territory, the construction, the mobility, the uses, etc. and thus to define new balances within the architectural form. In addressing the subject of environmental issues through the means of architecture, we affirm our attachment to the definition of architecture as a knowledgeable and exploratory discipline while outlining the contours of a possible disciplinary approach of the environment in order to propose new standards of comfort.

These explorations on the definition of the architectural form and new standards echoes with the work of Perret for the Reconstruction of Le Havre. He developed the "Immeuble standard" or "Appartement modulaire" both based on the use of a constructive grid of 6,24 meter offering at once standardization of the construction and flexibility of uses in order to "inscribe city in measure, like a musical harmony", to use his words.