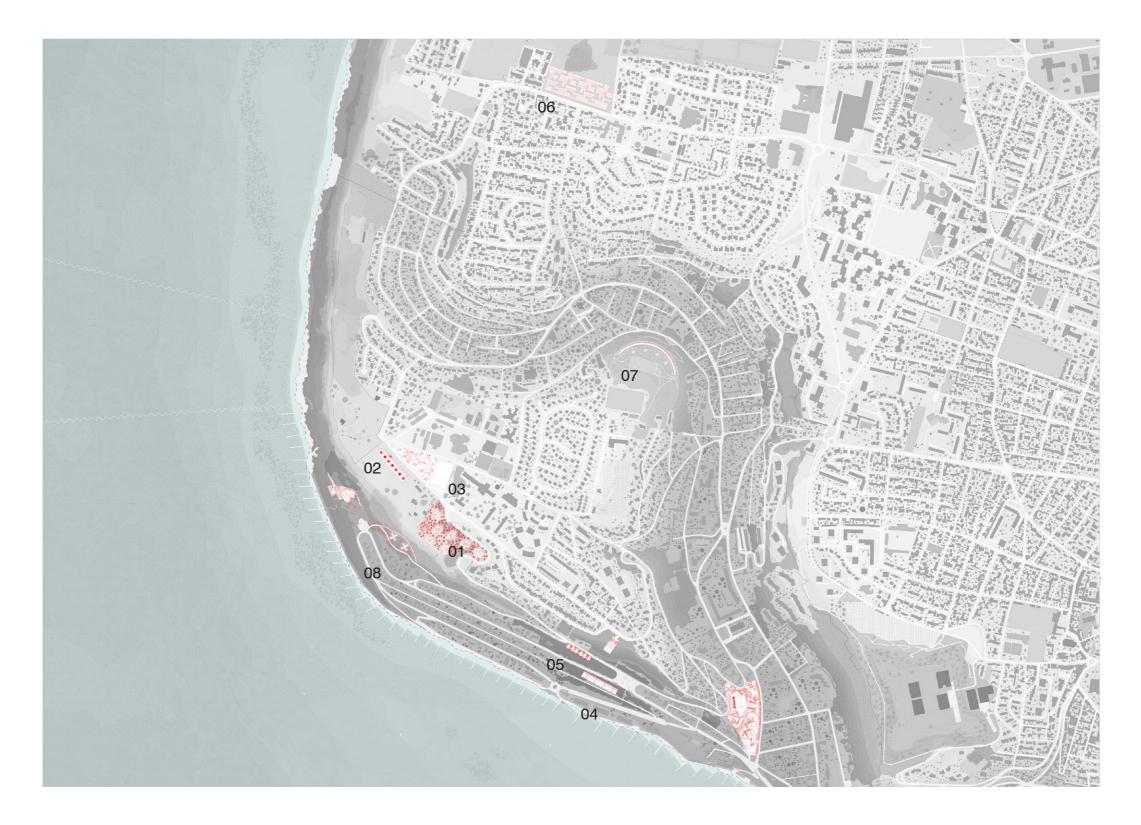

## **BEFORE THE FLOOD - A WORLD IN LE HAVRE**

Le Havre

Site 1 - CLIFF

Site 3 - HARBOR

Site 2 - CITY CENTER

Site 2 - SWAMP

Sites

| 01 HUNDRED YEARS  | LOW RISE - HIGH DENSITY | 7M  | Clémer   |
|-------------------|-------------------------|-----|----------|
| 02 HUNDRED YEARS  | LINEAR BUILDING         | 21M | Sebast   |
| 03 HUNDRED YEARS  | VERTICAL BUILDING       | 7M  | Lucas    |
| 04 POST-COMFORT   | LOW RISE - HIGH DENSITY | 14M | Loïc Ca  |
| 05 POST-COMFORT   | VERTICAL BUILDING       | 7M  | Enzo d   |
| 06 DOING TOGETHER | LOW RISE - HIGH DENSITY | 21M | Laura N  |
| 07 DOING TOGETHER | LINEAR BUILDING         | 7M  | August   |
| 08 DOING TOGETHER | VERTICAL BUILDING       | 7M  | Claire F |