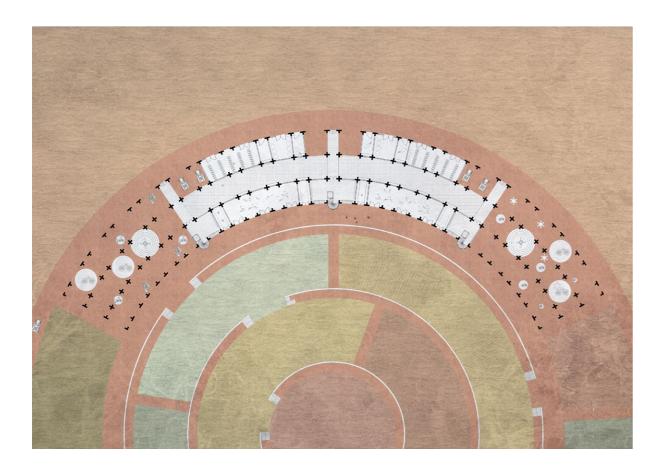

By the interest on the coastal fringe landscape, the aim of a world in Le Havre is to evaluate the consequences of such a situation on the architecture and how this situation opens a huge field of experimentation that leads us to question the definition of architecture. In other words, the question is to understand how the architectural form could be deeply redefined in relation with the environmental issues and then generate unexpected results. Environmental imbalances create a strong paradigm shift that forces us to radically think about our relations to the territory, the construction, the mobility, the uses, etc. and thus to define new balances within the architectural form. In addressing the subject of environmental issues through the means of architecture, we affirm our attachment to the definition of architecture as a knowledgeable and exploratory discipline while outlining the contours of a possible disciplinary approach of the environment in order to propose new standards of comfort.

These explorations on the definition of the architectural form and new standards echoes with the work of Perret for the Reconstruction of Le Havre. He developed the "Immeuble standard" or "Appartement modulaire" both based on the use of a constructive grid of 6,24 meter offering at once standardization of the construction and flexibility of uses in order to "inscribe city in measure, like a musical harmony", to use his words.