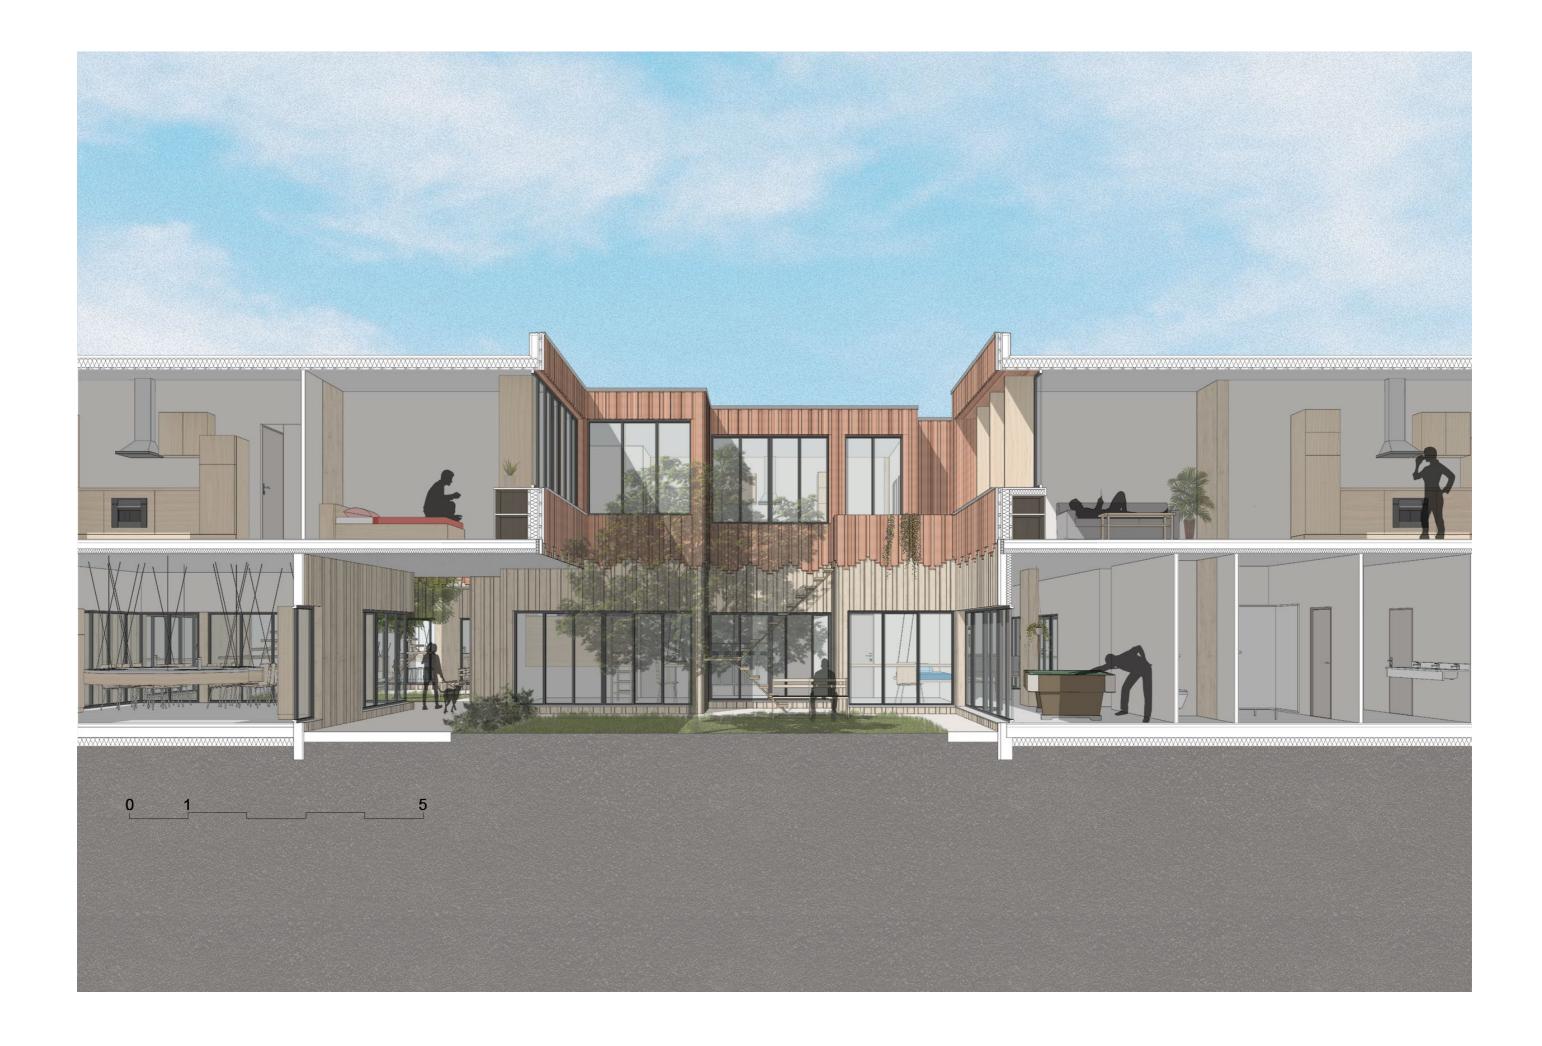

By the interest on the coastal fringe landscape, the aim of a world in Le Havre is to evaluate the consequences of such a situation on the architecture and how this situation opens a huge field of experimentation that leads us to question the definition of architecture. In other words, the question is to understand how the architectural form could be deeply redefined in relation with the environmental issues and then generate unexpected results. Environmental imbalances create a strong paradigm shift that forces us to radically think about our relations to the territory, the construction, the mobility, the uses, etc. and thus to define new balances within the architectural form. In addressing the subject of environmental issues through the means of architecture, we affirm our attachment to the definition of architecture as a knowledgeable and exploratory discipline while outlining the contours of a possible disciplinary approach of the environment in order to propose new standards of comfort.

These explorations on the definition of the architectural form and new standards echoes with the work of Perret for the Reconstruction of Le Havre. He developed the "Immeuble standard" or "Appartement modulaire" both based on the use of a constructive grid of 6,24 meter offering at once standardization of the construction and flexibility of uses in order to "inscribe city in measure, like a musical harmony", to use his words.