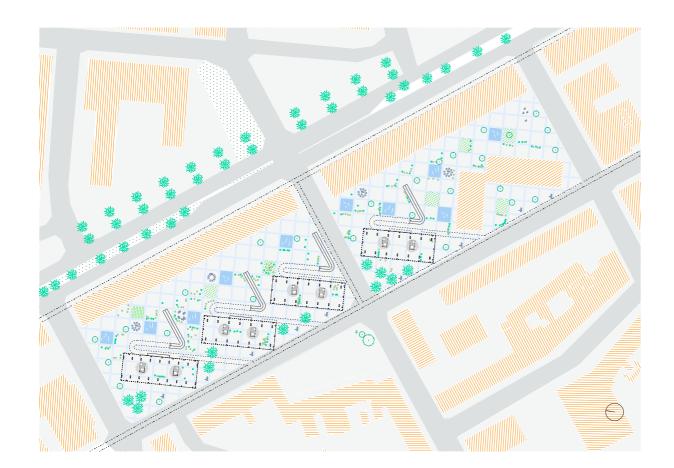

## **BEFORE THE FLOOD - A WORLD IN LE HAVRE**

Le Havre

Site 1 - CLIFF

Site 3 - HARBOR

Site 2 - CITY CENTER

Site 2 - SWAMP

Sites

| 01 HUNDRED YEARS  | LOW RISE - HIGH DENSITY | 7M  | Clémer   |
|-------------------|-------------------------|-----|----------|
| 02 HUNDRED YEARS  | LINEAR BUILDING         | 21M | Sebast   |
| 03 HUNDRED YEARS  | VERTICAL BUILDING       | 7M  | Lucas    |
| 04 POST-COMFORT   | LOW RISE - HIGH DENSITY | 14M | Loïc Ca  |
| 05 POST-COMFORT   | VERTICAL BUILDING       | 7M  | Enzo d   |
| 06 DOING TOGETHER | LOW RISE - HIGH DENSITY | 21M | Laura N  |
| 07 DOING TOGETHER | LINEAR BUILDING         | 7M  | August   |
| 08 DOING TOGETHER | VERTICAL BUILDING       | 7M  | Claire F |