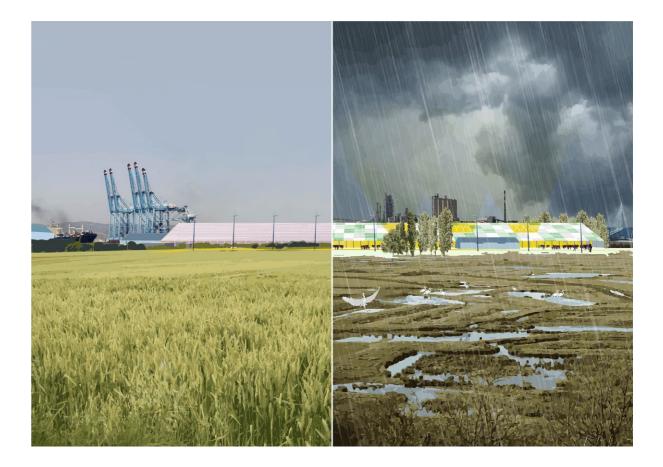

#### Before the flood - a world in Le Havre

After having tested the hypothesis to build a world in Arc-et-Senans, Guise, Clairevivre and Firminy, we settle this year in the city of Le Havre.

We are interested in this city for many reasons and particularly for its capacity to condense several dimensions able to inform the projects. Due to its singular geographic position, at the estuary of the Seine, Le Havre is one of the most important European ports. Built at the beginning of the 16th century, the growth of the port goes alongside with the fast economic development of the city and the rise of pre-industrial brick and tile workshops. Some see this port as the entrance port to Paris, like the Piraeus for Athens. Le Havre is at the crossroad of landscapes, in-between land and see, the Seine and the Channel, clear and saltwater, giving it a special quality. Thus, the city is also imbued with the imaginary of Perret who actively participated to the post-war Reconstruction.

Nevertheless, its geographic situation is also the sword of Damocles of Le Havre. Following the most pessimist projections of the IPPC (GIEC), the average water levels could rise by one meter until 2100. This rise of water levels increases the risk of water submersions, permanent or temporary, the risk of coastal erosion, increases salt intrusions into coastal aquifer, thus increases the risk on coastal and port infrastructures. Le Havre is then on the frontline facing environmental issues that makes it a representative subject to study the question of the coastal fringe. This question is even more relevant that by the year of 2040, in France, coastal regions could gather a third of the population.