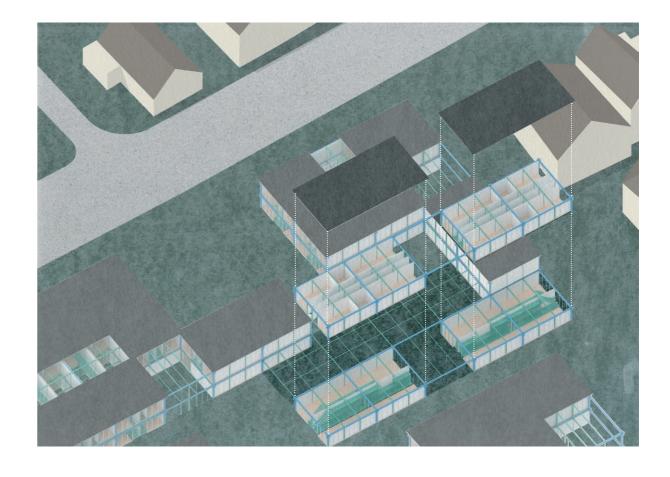

By the interest on the coastal fringe landscape, the aim of a world in Le Havre is to evaluate the consequences of such a situation on the architecture and how this situation opens a huge field of experimentation that leads us to question the definition of architecture. In other words, the question is to understand how the architectural form could be deeply redefined in relation with the environmental issues and then generate unexpected results. Environmental imbalances create a strong paradigm shift that forces us to radically think about our relations to the territory, the construction, the mobility, the uses, etc. and thus to define new balances within the architectural form. In addressing the subject of environmental issues through the means of architecture, we affirm our attachment to the definition of architecture as a knowledgeable and exploratory discipline while outlining the contours of a possible disciplinary approach of the environment in order to propose new standards of comfort.

These explorations on the definition of the architectural form and new standards echoes with the work of Perret for the Reconstruction of Le Havre. He developed the "Immeuble standard" or "Appartement modulaire" both based on the use of a constructive grid of 6,24 meter offering at once standardization of the construction and flexibility of uses in order to "inscribe city in measure, like a musical harmony", to use his words.