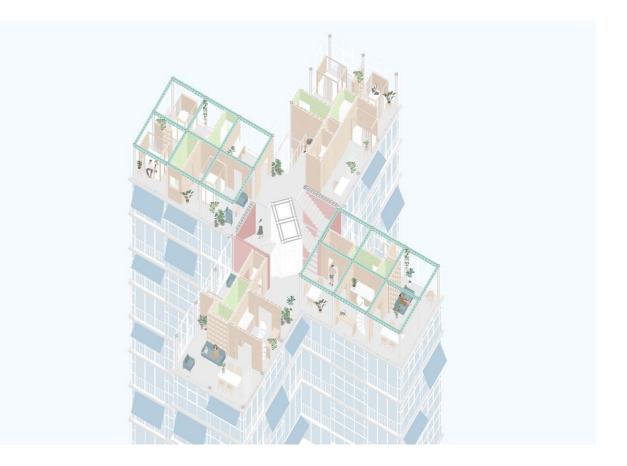

## **BEFORE THE FLOOD - A WORLD IN LE HAVRE**

Le Havre

Site 1 - CLIFF

Site 3 - HARBOR

Site 2 - CITY CENTER

Site 2 - SWAMP

Sites

| 01 HUNDRED YEARS  | LOW RISE - HIGH DENSITY | 7M  | Clémer   |
|-------------------|-------------------------|-----|----------|
| 02 HUNDRED YEARS  | LINEAR BUILDING         | 21M | Sebast   |
| 03 HUNDRED YEARS  | VERTICAL BUILDING       | 7M  | Lucas    |
| 04 POST-COMFORT   | LOW RISE - HIGH DENSITY | 14M | Loïc Ca  |
| 05 POST-COMFORT   | VERTICAL BUILDING       | 7M  | Enzo d   |
| 06 DOING TOGETHER | LOW RISE - HIGH DENSITY | 21M | Laura N  |
| 07 DOING TOGETHER | LINEAR BUILDING         | 7M  | August   |
| 08 DOING TOGETHER | VERTICAL BUILDING       | 7M  | Claire F |