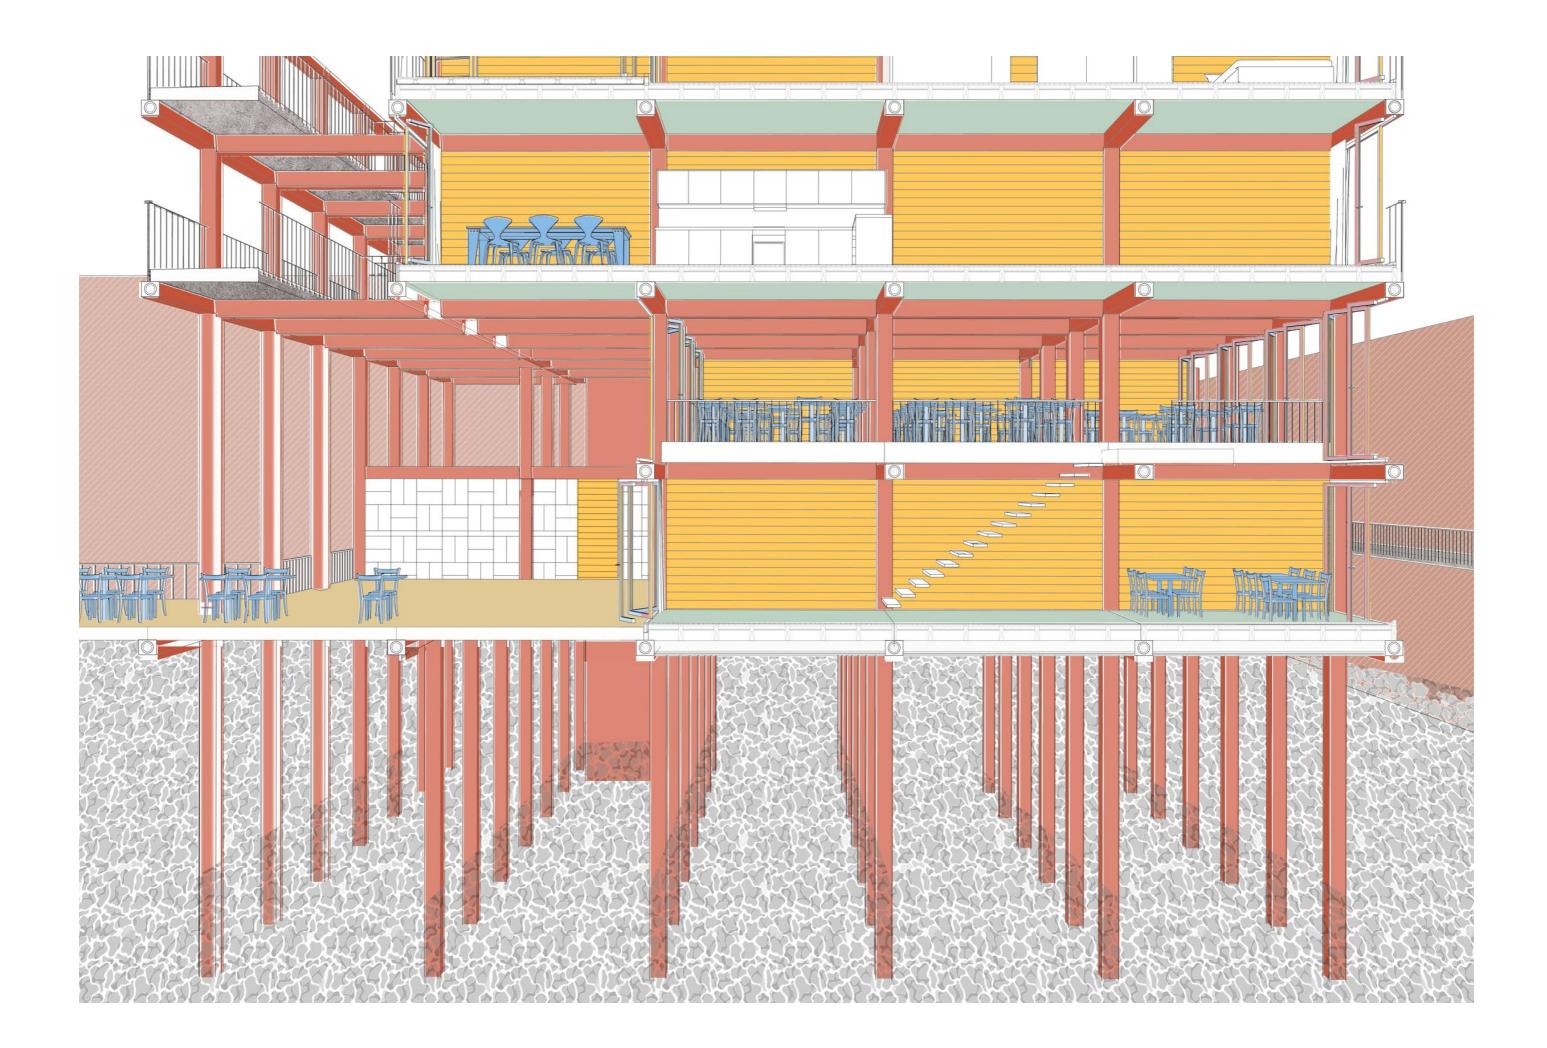

These explorations on the definition of the architectural form and new standards echoes with the work of Perret for the Reconstruction of Le Havre. He developed the "Immeuble standard" or "Appartement modulaire" both based on the use of a constructive grid of 6,24 meter offering at once standardization of the construction and flexibility of uses in order to "inscribe city in measure, like a musical harmony", to use his words.