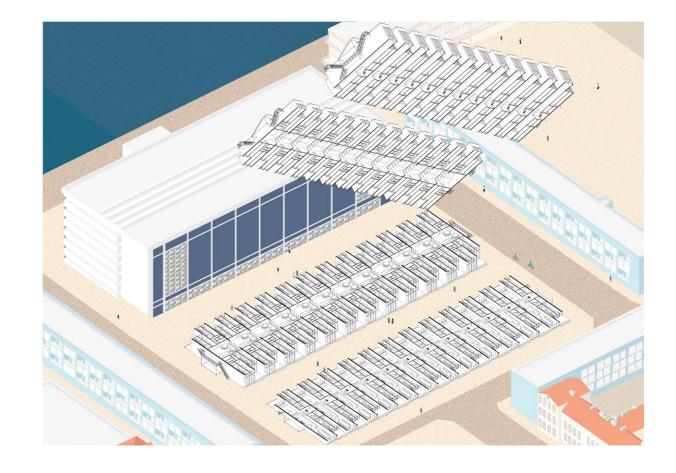

#### Before the flood - a world in Le Havre

After having tested the hypothesis to build a world in Arc-et-Senans, Guise, Clairevivre and Firminy, we settle this year in the city of Le Havre.

We are interested in this city for many reasons and particularly for its capacity to condense several dimensions able to inform the projects. Due to its singular geographic position, at the estuary of the Seine, Le Havre is one of the most important European ports. Built at the beginning of the 16th century, the growth of the port goes alongside with the fast economic development of the city and the rise of pre-industrial brick and tile workshops. Some see this port as the entrance port to Paris, like the Piraeus for Athens. Le Havre is at the crossroad of landscapes, in-between land and see, the Seine and the Channel, clear and saltwater, giving it a special quality. Thus, the city is also imbued with the imaginary of Perret who actively participated to the post-war Reconstruction.

Nevertheless, its geographic situation is also the sword of Damocles of Le Havre. Following the most pessimist projections of the IPPC (GIEC), the average water levels could rise by one meter until 2100. This rise of water levels increases the risk of water submersions, permanent or temporary, the risk of coastal erosion, increases salt intrusions into coastal aquifer, thus increases the risk on coastal and port infrastructures. Le Havre is then on the frontline facing environmental issues that makes it a representative subject to study the question of the coastal fringe. This question is even more relevant that by the year of 2040, in France, coastal regions could gather a third of the population.

By the interest on the coastal fringe landscape, the aim of a world in Le Havre is to evaluate the consequences of such a situation on the architecture and how this situation opens a huge field of experimentation that leads us to question the definition of architecture. In other words, the question is to understand how the architectural form could be deeply redefined in relation with the environmental issues and then generate unexpected results. Environmental imbalances create a strong paradigm shift that forces us to radically think about our relations to the territory, the construction, the mobility, the uses, etc. and thus to define new balances within the architectural form. In addressing the subject of environmental issues through the means of architecture, we affirm our attachment to the definition of architecture as a knowledgeable and exploratory discipline while outlining the contours of a possible disciplinary approach of the environment in order to propose new standards of comfort.