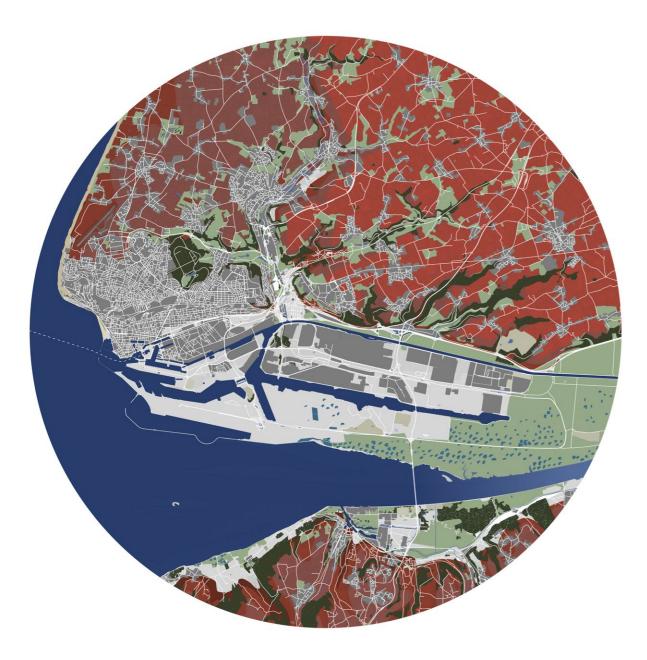

#### Before the flood - a world in Le Havre

After having tested the hypothesis to build a world in Arc-et-Senans, Guise, Clairevivre and Firminy, we settle this year in the city of Le Havre.

We are interested in this city for many reasons and particularly for its capacity to condense several dimensions able to inform the projects. Due to its singular geographic position, at the estuary of the Seine, Le Havre is one of the most important European ports. Built at the beginning of the 16th century, the growth of the port goes alongside with the fast economic development of the city and the rise of pre-industrial brick and tile workshops. Some see this port as the entrance port to Paris, like the Piraeus for Athens. Le Havre is at the crossroad of landscapes, in-between land and see, the Seine and the Channel, clear and saltwater, giving it a special quality. Thus, the city is also imbued with the imaginary of Perret who actively participated to the post-war Reconstruction.

Nevertheless, its geographic situation is also the sword of Damocles of Le Havre. Following the most pessimist projections of the IPPC (GIEC), the average water levels could rise by one meter until 2100. This rise of water levels increases the risk of water submersions, permanent or temporary, the risk of coastal erosion, increases salt intrusions into coastal aquifer, thus increases the risk on coastal and port infrastructures. Le Havre is then on the frontline facing environmental issues that makes it a representative subject to study the question of the coastal fringe. This question is even more relevant that by the year of 2040, in France, coastal regions could gather a third of the population.