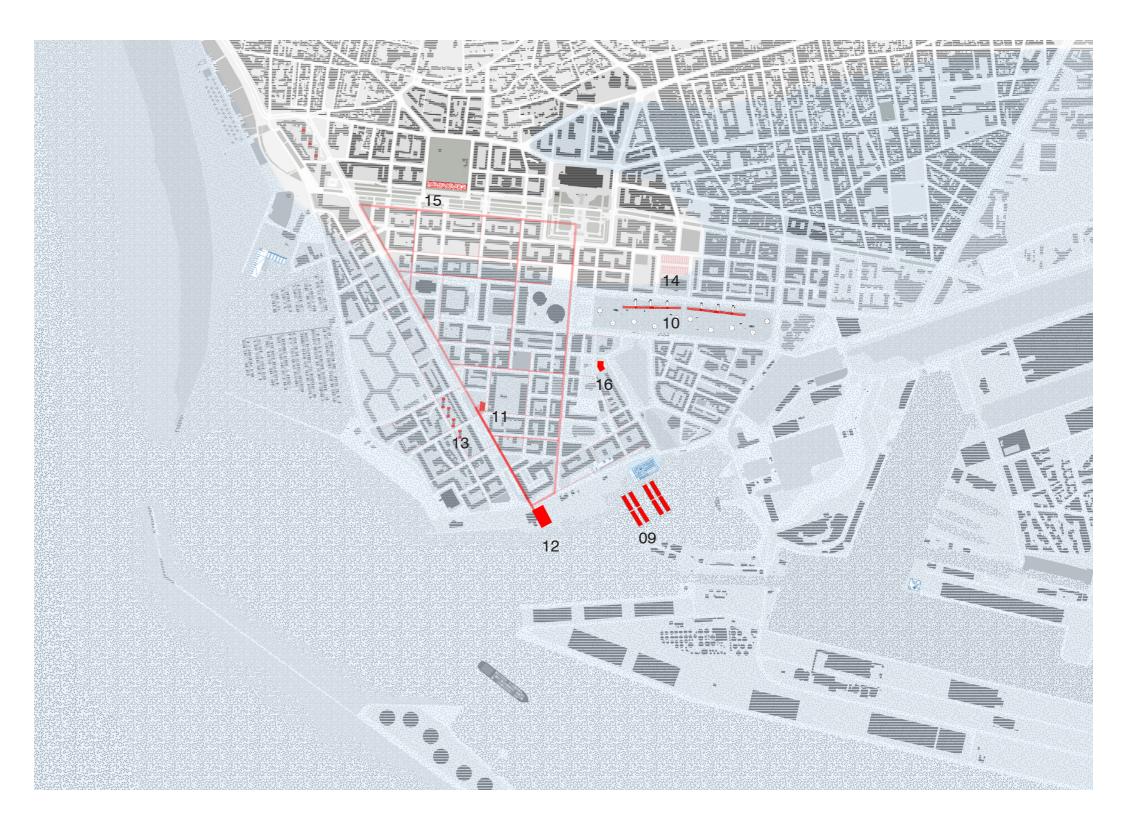

## **BEFORE THE FLOOD - A WORLD IN LE HAVRE**

Le Havre

Site 1 - CLIFF

Site 3 - HARBOR

Site 2 - CITY CENTER

Site 2 - SWAMP

Sites

| 01 HUNDRED YEARS  | LOW RISE - HIGH DENSITY | 7M  | Clémer   |
|-------------------|-------------------------|-----|----------|
| 02 HUNDRED YEARS  | LINEAR BUILDING         | 21M | Sebast   |
| 03 HUNDRED YEARS  | VERTICAL BUILDING       | 7M  | Lucas    |
| 04 POST-COMFORT   | LOW RISE - HIGH DENSITY | 14M | Loïc Ca  |
| 05 POST-COMFORT   | VERTICAL BUILDING       | 7M  | Enzo d   |
| 06 DOING TOGETHER | LOW RISE - HIGH DENSITY | 21M | Laura N  |
| 07 DOING TOGETHER | LINEAR BUILDING         | 7M  | August   |
| 08 DOING TOGETHER | VERTICAL BUILDING       | 7M  | Claire F |