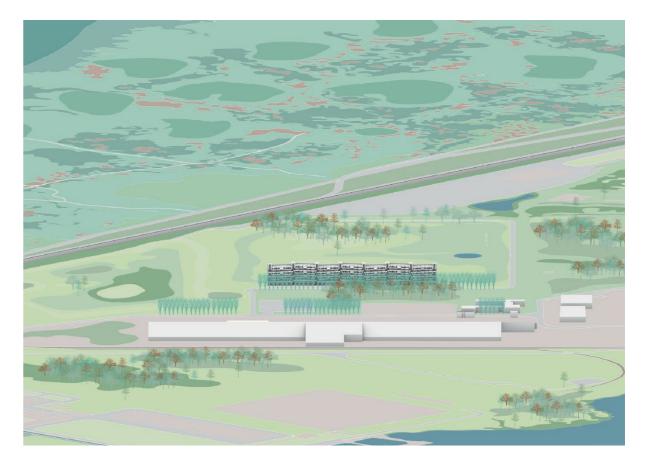

## **BEFORE THE FLOOD - A WORLD IN LE HAVRE**

Le Havre

Site 1 - CLIFF

Site 3 - HARBOR

Site 2 - CITY CENTER

Site 2 - SWAMP

Sites

| 01 HUNDRED YEARS  | LOW RISE - HIGH DENSITY | 7M  | Clémer   |
|-------------------|-------------------------|-----|----------|
| 02 HUNDRED YEARS  | LINEAR BUILDING         | 21M | Sebast   |
| 03 HUNDRED YEARS  | VERTICAL BUILDING       | 7M  | Lucas    |
| 04 POST-COMFORT   | LOW RISE - HIGH DENSITY | 14M | Loïc Ca  |
| 05 POST-COMFORT   | VERTICAL BUILDING       | 7M  | Enzo d   |
| 06 DOING TOGETHER | LOW RISE - HIGH DENSITY | 21M | Laura N  |
| 07 DOING TOGETHER | LINEAR BUILDING         | 7M  | August   |
| 08 DOING TOGETHER | VERTICAL BUILDING       | 7M  | Claire F |